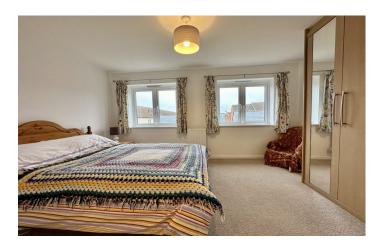

#### Bedroom One 3.00m x 3.90m

Two windows to the rear, radiator and door to en-suite.

#### **En-suite**

Comprising of shower cubicle, wash hand basin, w.c, radiator, tiling and extractor fan.

**Second Floor Landing** With stairs from first floor landing.

**Bedroom Two** 3.84m x 3.90m Two windows to the front with pleasant outlook onto the green/children's play park, radiator and airing cupboard.