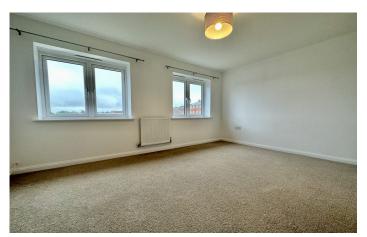

#### **En-suite**

Comprising of shower cubicle, wash hand basin, w.c, radiator, tiling and extractor fan.

**Second Floor Landing** With stairs from first floor landing.

**Bedroom Two** 3.84m x 3.90m Two windows to the front with pleasant outlook onto the green/children's play park, radiator and airing cupboard.

**Bedroom Three** 3.00m x 3.90m Two windows to the rear and radiator.

**Bathroom** 1.72m x 1.98m Comprising bath, wash hand basin, w.c, tiling, radiator and extractor fan.