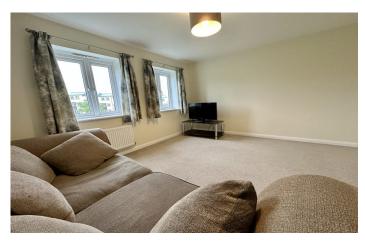

#### **First Floor Landing**

With stairs from reception hallway and radiator.

**Living Room** 3.90m x 3.82m – maximum measurements

Two windows to the front enjoying a pleasant outlook onto the green/children's play park and radiator.