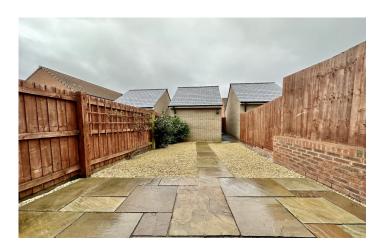

#### Outside

To the rear of the property is an enclosed garden, being laid to patio and stone chip for low maintenance, gated rear access to garage and parking.