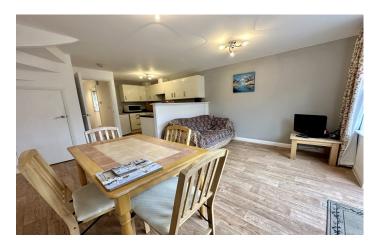

#### Kitchen/Diner 3.91m x 6.00m

A well presented white gloss kitchen comprising of a range of wall, base and drawer units, work surfacing with inset stainless steel sink/drainer, integrated electric oven, integrated gas hob with stainless steel splashback and cookerhood over, plumbing for washing machine, space for condenser dryer, space for fridge/freezer and being open plan to the dining area.

#### **Dining Area**

With ample room for table and chair set or additional seating area, radiator, under stairs storage cupboard and double glazed windows and doors to the rear.