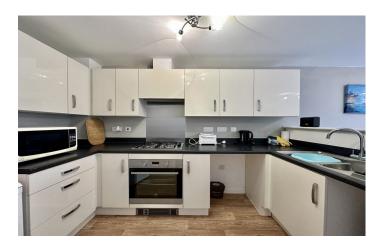

#### Kitchen/Diner 3.91m x 6.00m

A well presented white gloss kitchen comprising of a range of wall, base and drawer units, work surfacing with inset stainless steel sink/drainer, integrated electric oven, integrated gas hob with stainless steel splashback and cookerhood over, plumbing for washing machine, space for condenser dryer, space for fridge/freezer and being open plan to the dining area.