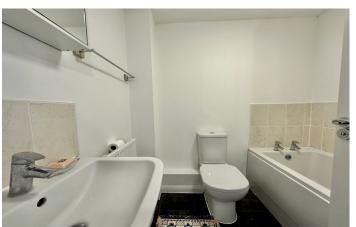

#### **En-suite**

Comprising of shower cubicle, wash hand basin, w.c, radiator, tiling and extractor fan.

**Second Floor Landing** With stairs from first floor landing.

**Bedroom Two** 3.84m x 3.90m Two windows to the front with pleasant outlook onto the green/children's play park, radiator and airing cupboard.

**Bedroom Three** 3.00m x 3.90m Two windows to the rear and radiator.

**Bathroom** 1.72m x 1.98m Comprising bath, wash hand basin, w.c, tiling, radiator and extractor fan.