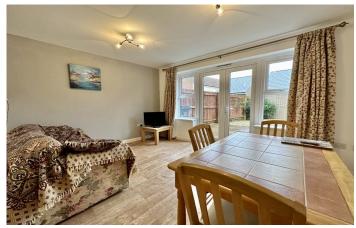

#### **Dining Area**

With ample room for table and chair set or additional seating area, radiator, under stairs storage cupboard and double glazed windows and doors to the rear.

#### **First Floor Landing**

With stairs from reception hallway and radiator.

**Living Room** 3.90m x 3.82m – maximum measurements

Two windows to the front enjoying a pleasant outlook onto the green/children's play park and radiator.