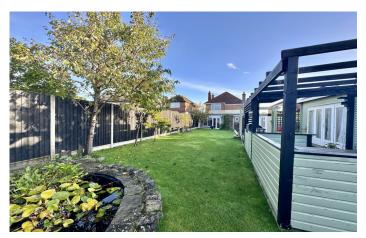

#### **Rear Garden**

An exceptionally large garden being in excess of 100ft, with an area laid to lawn, patio area, rockery and summer entertaining area with bar, pergola and barbeque/outside kitchen area. A path and gate lead through to a further area of garden with vegetable patch, greenhouse and potting shed.