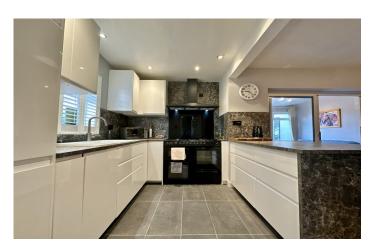

#### **Kitchen/Diner**

#### **Kitchen Area**

Comprising of a range of wall, base and drawer units, granite effect work surfacing with inset sink/drainer, space for Range cooker with cookerhood over, integrated slimline dishwasher, tiled floor, window to the side.