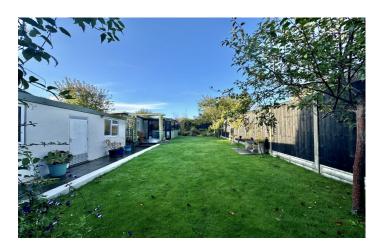

#### **Rear Garden**

An exceptionally large garden being in excess of 100ft, with an area laid to lawn, patio area, rockery and summer entertaining area with bar, pergola and barbeque/outside kitchen area. A path and gate lead through to a further area of garden with vegetable patch, greenhouse and potting shed.