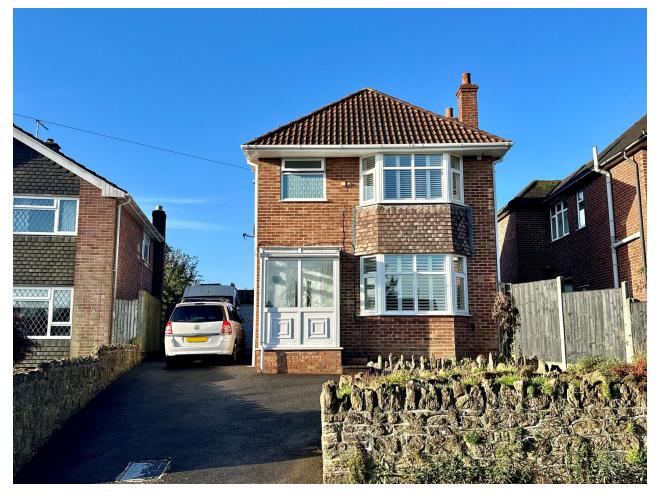

# 157, Goldcroft, Yeovil, Somerset BA21 4DB Offers Over £350,000

Towers Wills welcome to the market this extended, three bedroom detached family home, with an exceptionally large rear garden and briefly comprising; porch, reception hallway, living room, kitchen/diner, sun room, utility room/cloakroom w.c, three bedrooms, bathroom, rear garden well in excess of 100ft, driveway, garage and outbuildings.

# **Key Features**

- Well Presented
- Detached
- In Excess of 100 ft Rear Garden
- Three Bedrooms
- Driveway
- Garage & Outbuildings