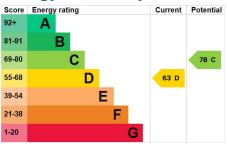

### Bedroom Two

Double glazed window to the rear and radiator.

#### **Bedroom Three**

Double glazed window to the side, large double built-in airing cupboard and radiator.

#### Bathroom

Suite comprising bath with shower over, wash hand basin, w.c, fully tiled, heated towel rail an double glazed window to the front.

#### Driveway

A driveway providing ample parking and turning for five/six vehicles.

#### Garage

With 'up and over' door, power, light, windows and personal door to the

# **Key Features**

- Well Presented
- Detached
- In Excess of 100 ft Rear Garden
- Three Bedrooms
- Driveway
- Garage & Outbuildings

### **Contact Us**

Towers Wills Estate Agents - Yeovil 114, Hendford Hill Yeovil Somerset BA202RF T: 01935 577032 E: info@towerswills.co.uk

#### **Energy Efficiency**



garden.

#### **Rear Garden**

An exceptionally large garden being in excess of 100ft, with an area laid to lawn, patio area, rockery and summer entertaining area with bar, pergola and barbeque/outside kitchen area. A path and gate lead through to a further area of garden with vegetable patch, greenhouse and potting shed.

#### **Agents Note**

We have been advised by the current vendors that there was a new roof put on the main house around 6 years ago, the sun room had a new rubber membrane (roof) put on in May 2023. The attic is completely boarded out with a light installed.

















## Floor Plan



Whilst every attempt has been made to ensure the accuracy of the floorplan contained neter, measurements of doors, windows, rooms and any other letems are approximate and no respo