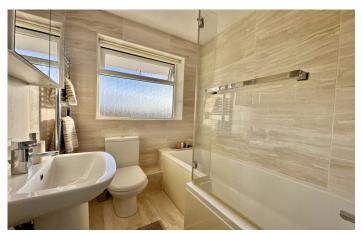

#### Bathroom

Suite comprising bath with shower over, wash hand basin, w.c, fully tiled, heated towel rail an double glazed window to the front.