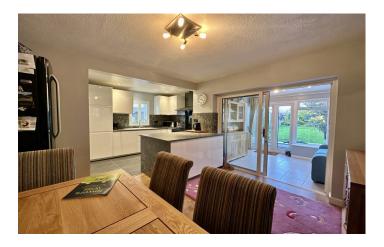

#### **Kitchen/Diner**

#### **Kitchen Area**

Comprising of a range of wall, base and drawer units, granite effect work surfacing with inset sink/drainer, space for Range cooker with cookerhood over, integrated slimline dishwasher, tiled floor, window to the side.

#### **Dining Area**

Being open plan to the kitchen area; perfect area for entertaining with family and friends with double doors through to the sun room and space for American style fridge/freezer.