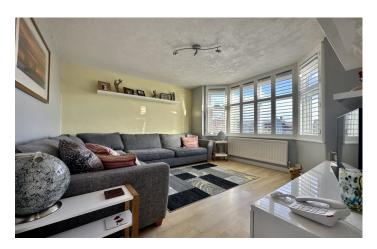

#### Living Room

A spacious bay fronted family living room with window to the front and radiator.