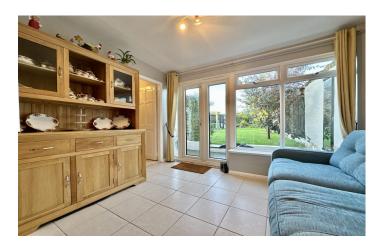

#### Sun Room

With a pleasant outlook onto the rear garden, tiled floor and double doors opening out onto the patio area.