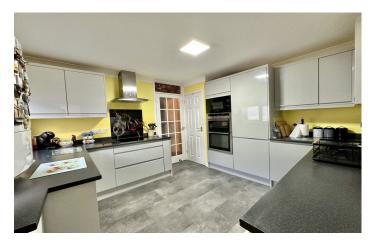

#### **Kitchen**

A modern kitchen comprising of a range of wall, base and drawer units, work surfacing with sink/drainer, integrated double electric oven, integrated hob with cookerhood over, integrated microwave, space and plumbing for both dishwasher and washing machine, Worcester combination boiler, window to the side and door through to the conservatory.