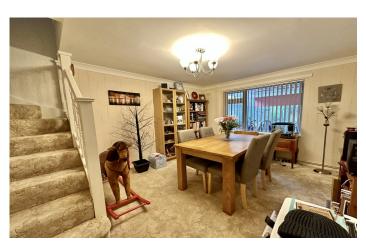

#### **Dining Room/Bedroom Two**

With window to the rear, radiator and stairs rising to the first floor.

#### **Living Room**

A spacious living area with window to the front and radiator.