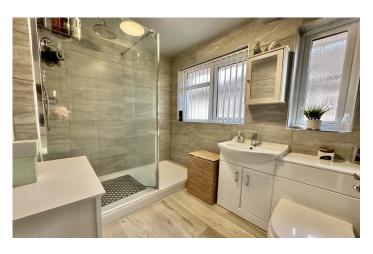

#### **Shower Room**

Comprising of shower cubicle, wash hand basin, w.c, two windows to the side, tiling, extractor fan and heated towel rail.