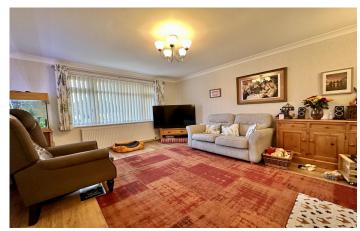

#### **Living Room**

A spacious living area with window to the front and radiator.