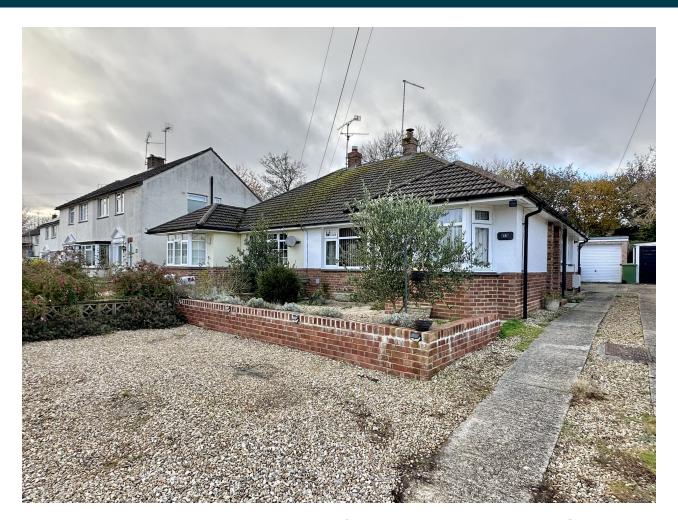

# 18, Kenmore Drive, Yeovil, Somerset BA21 4BG Offers Over £250,000

Towers Wills welcome to the market this two bedroom semi-detached chalet bungalow, situated in a popular tucked-away position, within walking distance of Yeovil Town and Yeovil District Hospital and briefly comprising; reception hallway, living room, dining room/bedroom two, kitchen, conservatory, bedroom, shower room, galleried landing, loft room, driveway, garage and rear garden.

#### **Outside**

To the front of the property is an area of parking for one vehicle, further area of shared driveway leading to the detached garage.

#### Garage

With 'up and over' door, power and light.

#### **Rear Garden**

There is an enclosed, landscaped garden with patio area, stone chip area, green house and there is side access.