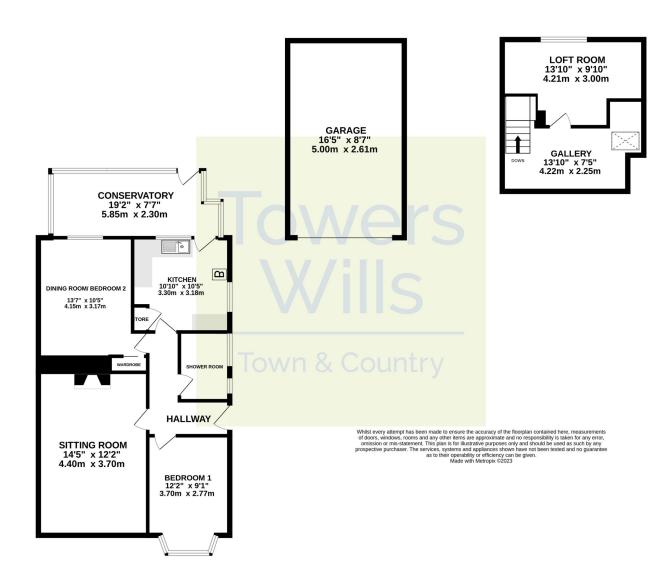

# 18, Kenmore Drive, Yeovil, Somerset BA21 4BG Offers Over £250,000

Towers Wills welcome to the market this two bedroom semi-detached chalet bungalow, situated in a popular tucked-away position, within walking distance of Yeovil Town and Yeovil District Hospital and briefly comprising; reception hallway, living room, dining room/bedroom two, kitchen, conservatory, bedroom, shower room, galleried landing, loft room, driveway, garage and rear garden.

#### **Reception Hallway**

With double glazed door to the side and radiator.

#### **Living Room**

A spacious living area with window to the front and radiator.

#### **Kitchen**

A modern kitchen comprising of a range of wall, base and drawer units, work surfacing with sink/drainer, integrated double electric oven, integrated hob with cookerhood over, integrated microwave, space and plumbing for both dishwasher and washing machine, Worcester combination boiler, window to the side and door through to the conservatory.

#### Conservatory

With radiator, windows outlooking onto the rear garden and door to the patio area.

#### **Dining Room/Bedroom Two**

With window to the rear, radiator and stairs rising to the first floor.

#### **Bedroom One**

With bay window to the front and radiator.

#### **Shower Room**

Comprising of shower cubicle, wash hand basin, w.c, two windows to the side, tiling, extractor fan and heated towel rail.

#### First Floor Galleried Landing Area

A useful space, ideal for a study/hobby area, with velux skylight, storage to the eaves and door to the loft room.

#### **Loft Room**

With window to the rear.

#### **Outside**

To the front of the property is an area of parking for one vehicle, further area of shared driveway leading to the detached garage.

#### Garage

With 'up and over' door, power and light.

#### **Rear Garden**

There is an enclosed, landscaped garden with patio area, stone chip area, green house and there is side access.