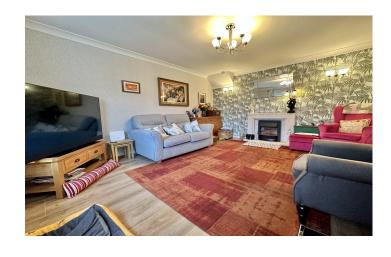

#### **Living Room**

A spacious living area with window to the front and radiator.