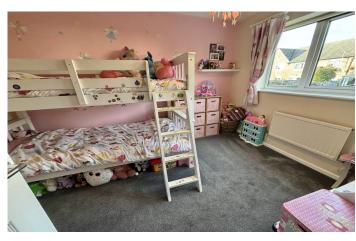

**Bedroom Two** 2.48m x 3.48m – maximum measurements Double glazed window to the rear and radiator.

**Bedroom Three** 1.95m x 2.81m – maximum measurements Double glazed window to the front and radiator.