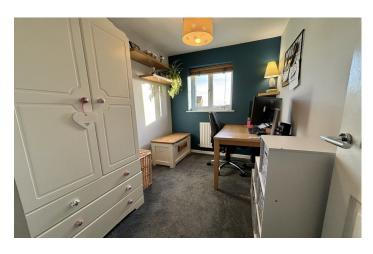

**Bedroom Two** 2.48m x 3.48m – maximum measurements Double glazed window to the rear and radiator.

**Bedroom Three** 1.95m x 2.81m – maximum measurements Double glazed window to the front and radiator.