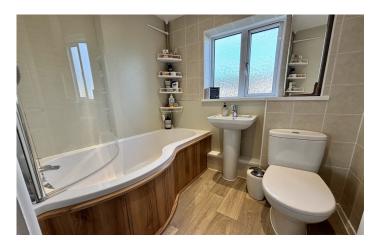

#### **Bathroom**

Suite comprising p-shape bath with electric shower over, wash hand basin, w.c, double glazed window to the rear, heated towel rail and extractor fan.

**Bedroom One** 4.29m x 2.63m – maximum measurements Double glazed window to the front and radiator.