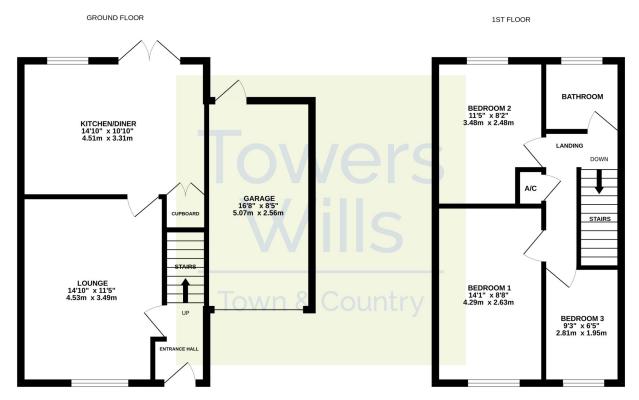

#### **Entrance Hall**

Double glazed door to the front and radiator.

**Lounge** 3.49m x 4.53m – maximum measurements Double glazed window to the front and radiator.

**Kitchen/Diner** 3.31m x 4.51m – maximum measurements Comprising of a range of wall, base and drawer units, work surfacing with one bowl sink drainer, double glazed French doors to the rear garden, double glazed window to the rear, under stairs cupboard, radiator, gas boiler, integrated dishwasher, space for washing machine, integrated electric hob with cookerhood over, integrated electric oven and integrated fridge freezer.

#### **First Floor Landing**

Includes loft hatch with a retractable access ladder to the boarded loft and airing cupboard which includes tank.

#### **Bathroom**

Suite comprising p-shape bath with electric shower over, wash hand basin, w.c, double glazed window to the rear, heated towel rail and extractor fan.

**Bedroom One** 4.29m x 2.63m – maximum measurements Double glazed window to the front and radiator.

**Bedroom Two** 2.48m x 3.48m – maximum measurements Double glazed window to the rear and radiator.

**Bedroom Three** 1.95m x 2.81m – maximum measurements Double glazed window to the front and radiator.

#### **Front Garden**

To the front of the property there is a lawn area, driveway/parking for two vehicles leading to the garage and there is a +EV Charger.

**Single Garage** 5.07m x 2.56m – maximum measurements With 'up and over' door, power, light, single glazed door to the rear garden, eaves storage and fully boarded loft space.

## Floor Plan

Whilst every aftempt has been made to ensure the accuracy of the floorplan contained here, measurements of doors, windows, rooms and any other items are approximate and no responsibility is laken for any error, omission or mis-statement. This plan is for illustrative purposes only and should be used as such by any prospective purchaser. The short is plan is for illustrative purposes only and should be used as such by any prospective purchaser. The short is plan is for illustrative purposes only and should be used as such by any prospective purchaser. The short is plan in the short in