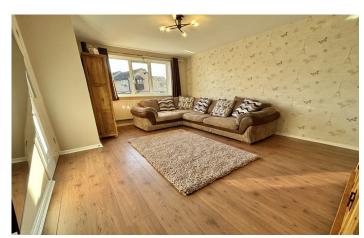

#### **Entrance Hall**

Double glazed door to the front and radiator.

**Lounge** 3.49m x 4.53m – maximum measurements Double glazed window to the front and radiator.

**Kitchen/Diner** 3.31m x 4.51m – maximum measurements Comprising of a range of wall, base and drawer units, work surfacing with one bowl sink drainer, double glazed French doors to the rear garden, double glazed window to the rear, under stairs cupboard, radiator, gas boiler, integrated dishwasher, space for washing machine, integrated electric hob with cookerhood over, integrated electric oven and integrated fridge freezer.