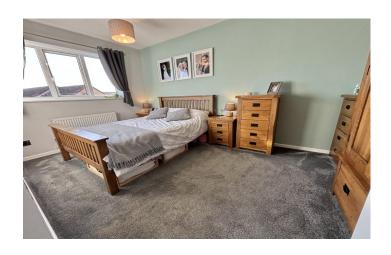

#### **Bathroom**

Suite comprising p-shape bath with electric shower over, wash hand basin, w.c, double glazed window to the rear, heated towel rail and extractor fan.

**Bedroom One** 4.29m x 2.63m – maximum measurements Double glazed window to the front and radiator.