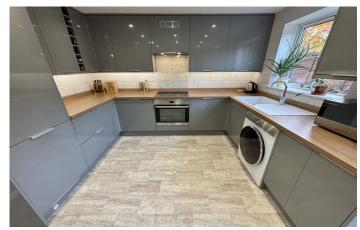

#### **Entrance Hall**

Double glazed door to the front and radiator.

**Lounge** 3.49m x 4.53m – maximum measurements Double glazed window to the front and radiator.

**Kitchen/Diner** 3.31m x 4.51m – maximum measurements Comprising of a range of wall, base and drawer units, work surfacing with one bowl sink drainer, double glazed French doors to the rear garden, double glazed window to the rear, under stairs cupboard, radiator, gas boiler, integrated dishwasher, space for washing machine, integrated electric hob with cookerhood over, integrated electric oven and integrated fridge freezer.