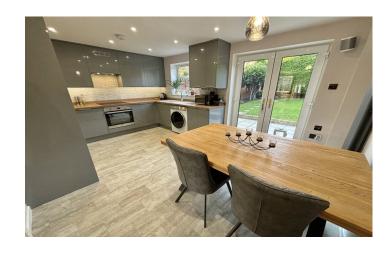

#### **Entrance Hall**

Double glazed door to the front and radiator.

**Lounge** 3.49m x 4.53m – maximum measurements Double glazed window to the front and radiator.

**Kitchen/Diner** 3.31m x 4.51m – maximum measurements Comprising of a range of wall, base and drawer units, work surfacing with one bowl sink drainer, double glazed French doors to the rear garden, double glazed window to the rear, under stairs cupboard, radiator, gas boiler, integrated dishwasher, space for washing machine, integrated electric hob with cookerhood over, integrated electric oven and integrated fridge freezer.