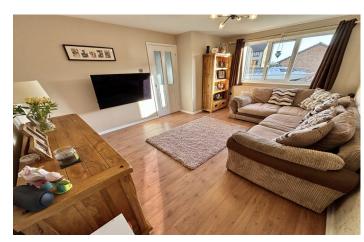

#### **Entrance Hall**

Double glazed door to the front and radiator.

**Lounge** 3.49m x 4.53m – maximum measurements Double glazed window to the front and radiator.

**Kitchen/Diner** 3.31m x 4.51m – maximum measurements Comprising of a range of wall, base and drawer units, work surfacing with one bowl sink drainer, double glazed French doors to the rear garden, double glazed window to the rear, under stairs cupboard, radiator, gas boiler, integrated dishwasher, space for washing machine, integrated electric hob with cookerhood over, integrated electric oven and integrated fridge freezer.