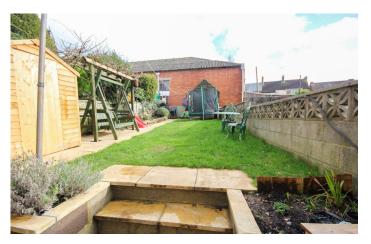

#### **Rear Garden**

To the rear the garden includes a patio area, lawn area, outside tap and there is one wooden shed.