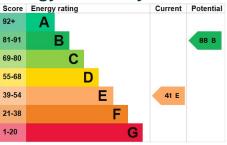

measurements Radiator, double glazed window to the rear and a feature fireplace.

**Bedroom Three** 2.16m x 2.76m - maximum measurements Radiator and double glazed window to the rear.

#### Bathroom

Suite comprising bath with mixer tap shower over, shower cubicle, wash hand basin, w.c, heated towel rail, extractor fan and double glazed window to the side.

#### **Rear Garden**

To the rear the garden includes a patio area, lawn area, outside tap and there is one wooden shed.

## **Key Features**

- Terrace
- Three bedrooms
- In good condition throughout
- Walking distance to Town Centre & Hospital
- Early Viewing Advised

# **Contact Us**

Towers Wills Estate Agents - Yeovil 114, Hendford Hill Yeovil Somerset BA202RF T: 01935 577032 E: info@towerswills.co.uk

#### **Energy Efficiency**



















# Floor Plan



Please Note No tests have been undertaken of any of the services and any intending purchasers should satisfy themselves in this regard. Towers Wills Ltd for themselves and for the vendor of this property whose agents they are, give notice that, (i) these particulars do not constitute any part of an offer or contract, (ii) all statements contained within these particulars are made without responsibility on the part of Towers Wills or the vendor, (iii) whilst made in good faith, none of the statements contained within these particulars are to be relied upon as a statement of representation or fact, (iv) any intending purchaser must satisfy him/herself by

Towers Wills The White House, 114 Hendford Hill, Yeovil BA20 2RF Yeovil 01935 577032 / South Petherton 0