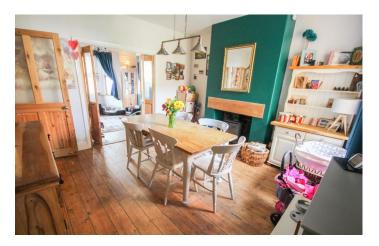

### Entrance

Double glazed door to the front and radiator.

**Lounge Area** 3.53m x 3.71m - maximum measurements Double glazed window to the front, fireplace and radiator.

**Dining Area** 3.76m x 3.55m Double glazed window to the rear, log burner and radiator.

## Kitchen 5.13m x 2.75m

Comprising of a range of wall, base and drawer units, work surfacing with a Butler sink, double glazed French doors to the rear garden, double glazed window to the side, space for fridge freezer, space for washing machine, space for Range style cooker with extractor fan over, central heating boiler, under stairs cupboard and radiator.