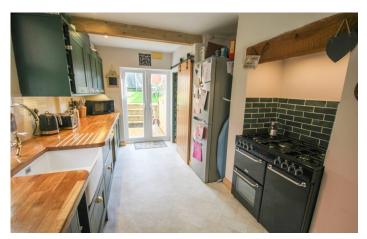

## Kitchen 5.13m x 2.75m

Comprising of a range of wall, base and drawer units, work surfacing with a Butler sink, double glazed French doors to the rear garden, double glazed window to the side, space for fridge freezer, space for washing machine, space for Range style cooker with extractor fan over, central heating boiler, under stairs cupboard and radiator.