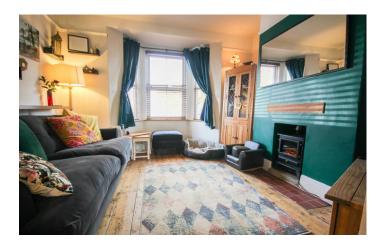

### Entrance

Double glazed door to the front and radiator.

**Lounge Area** 3.53m x 3.71m - maximum measurements Double glazed window to the front, fireplace and radiator.

**Dining Area** 3.76m x 3.55m Double glazed window to the rear, log burner and radiator.