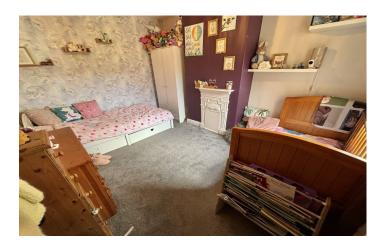

**Bedroom Two** 3.59m x 2.84m - maximum measurements Radiator, double glazed window to the rear and a feature fireplace.

**Bedroom Three** 2.16m x 2.76m - maximum measurements Radiator and double glazed window to the rear.