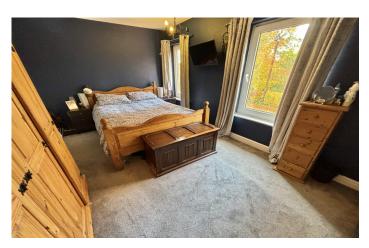

#### **Downstairs W.C**

Includes w.c, wash hand basin and double glazed window to the rear.

**First Floor Landing** Includes loft hatch and cupboard.

**Bedroom One** 3.07m x 4.64m - maximum measurements Radiator, two double glazed window to the front and a feature fireplace.