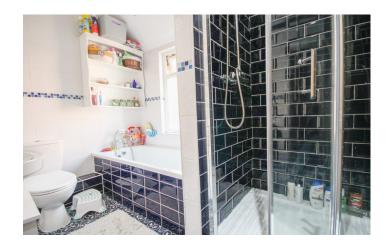

#### Bathroom

Suite comprising bath with mixer tap shower over, shower cubicle, wash hand basin, w.c, heated towel rail, extractor fan and double glazed window to the side.