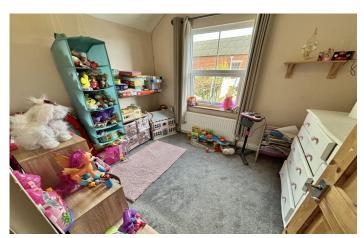

**Bedroom Two** 3.59m x 2.84m - maximum measurements Radiator, double glazed window to the rear and a feature fireplace.

**Bedroom Three** 2.16m x 2.76m - maximum measurements Radiator and double glazed window to the rear.