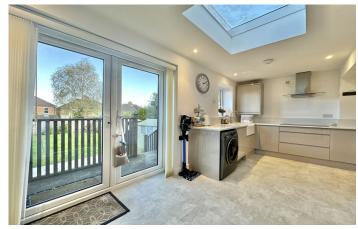

# Kitchen/Breakfast Room

A modern fitted kitchen comprising of a range of wall, base and drawer units in a gloss finish, granite work surfacing with sink/drainer, integrated electric hob with cookerhood over, integrated electric oven, plumbing for washing machine, space for American style fridge/freezer, radiator, roof lantern and double doors to the rear garden.