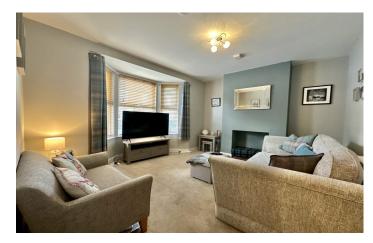

### **Living Room**

A spacious bay fronted room with window to the front, fireplace recess and radiator.