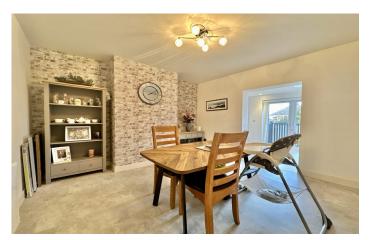

# **Dining Room**

A perfect area for entertaining with family and friends; with archway through to the kitchen and radiator.