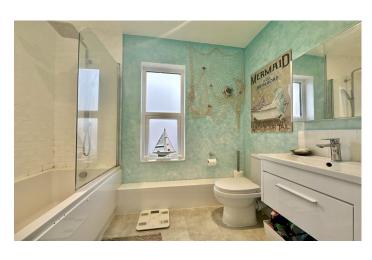

#### Bathroom

A modern suite comprising of bath with shower over, wash hand basin, w.c, vanity unit, heated towel rail, extractor fan and window to the front.