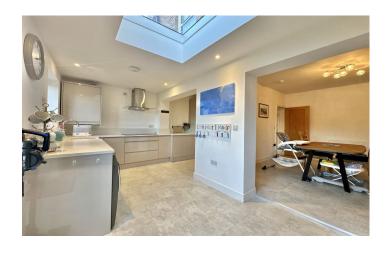

# Kitchen/Breakfast Room

A modern fitted kitchen comprising of a range of wall, base and drawer units in a gloss finish, granite work surfacing with sink/drainer, integrated electric hob with cookerhood over, integrated electric oven, plumbing for washing machine, space for American style fridge/freezer, radiator, roof lantern and double doors to the rear garden.