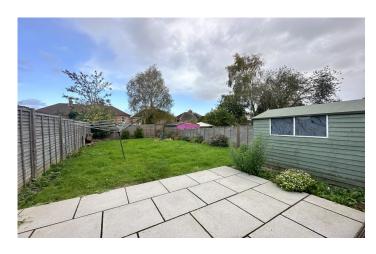

#### Rear Garden

A large rear garden being majority laid to lawn, area laid to patio, area of decking with steps down, outside tap, outside light and gated side access.