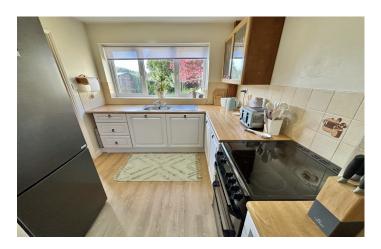

#### **Entrance Hall**

Double glazed door and window to the side, under stairs cupboard and radiator.

**Kitchen** 2.47m x 4.96m – maximum measurements (L-shape room) Comprising of a range of wall, base and drawer units, work surfacing with stainless steel one bowl sink drainer, double glazed windows to the side and rear, gas central heating boiler, space for electric cooker and space for fridge freezer.