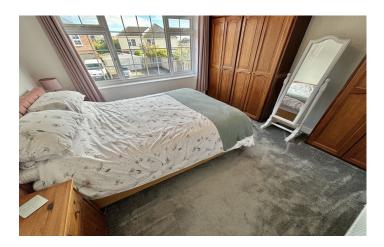

#### Bathroom

Suite comprising p-shape bath with mixer tap shower, wash hand basin, w.c, double glazed window to the rear, heated towel rail, radiator and extractor fan.

**Bedroom One** 3.65m into wardrobe x 3.35m – maximum measurements Double glazed window to the front, radiator, fitted wardrobes and cupboard with electric heater.