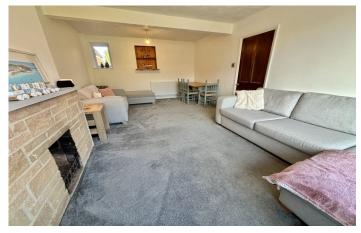

**Utility** 1.73m x 2.43m Double glazed door to the rear and space for washing machine.

**Lounge Diner** 6.15m x 3.68m – maximum measurements Double glazed windows to the front and rear, two radiators and open fireplace.