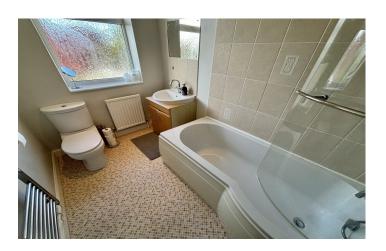

#### Bathroom

Suite comprising p-shape bath with mixer tap shower, wash hand basin, w.c, double glazed window to the rear, heated towel rail, radiator and extractor fan.

**Bedroom One** 3.65m into wardrobe x 3.35m – maximum measurements Double glazed window to the front, radiator, fitted wardrobes and cupboard with electric heater.