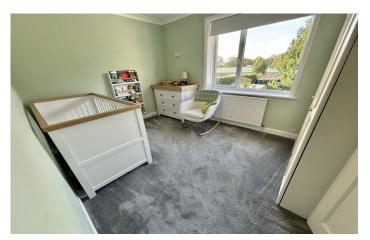

**Bedroom Two** 2.70m x 3.62m – maximum measurements Double glazed window to the rear, radiator, fitted wardrobe and fitted cupboard.