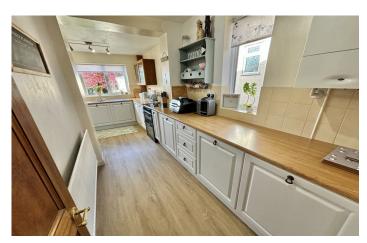

#### **Entrance Hall**

Double glazed door and window to the side, under stairs cupboard and radiator.

**Kitchen** 2.47m x 4.96m – maximum measurements (L-shape room) Comprising of a range of wall, base and drawer units, work surfacing with stainless steel one bowl sink drainer, double glazed windows to the side and rear, gas central heating boiler, space for electric cooker and space for fridge freezer.