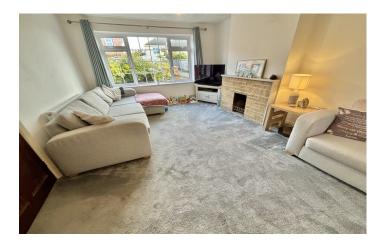

**Utility** 1.73m x 2.43m Double glazed door to the rear and space for washing machine.

**Lounge Diner** 6.15m x 3.68m – maximum measurements Double glazed windows to the front and rear, two radiators and open fireplace.