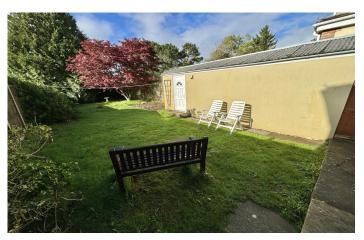

#### **Rear Garden**

To the rear of the property is a good size garden, being largely laid to lawn with mature trees and shrubs, outside tap, vegetable bed, planted borders and door to the workshop at the rear of the garage.