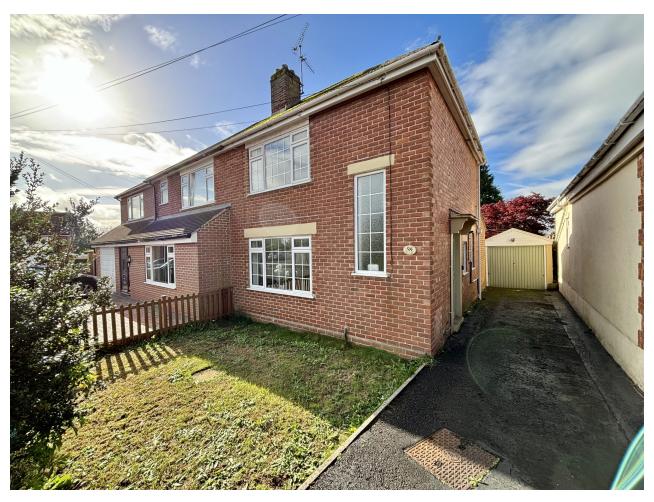

# 58, Chilton Grove, Yeovil, Somerset BA21 4AW £235,000

Towers Wills are delighted to bring to market this well-presented, extended, semi-detached home situated in a sought-after cul-de-sac. Benefiting from; off-road driveway parking, garage, good-sized rear garden, lounge/diner, kitchen, utility area, two double bedrooms with fitted storage and family bathroom. This is an ideal first time buy!

#### Front Garden

To the front the garden is largely laid to lawn with a driveway to the side, providing parking for up to three vehicles and leading to the garage.

**Garage** 4.77m x 2.48m – maximum measurements With 'up and over' door, power and light. To the rear of the garage is a separate enclosed workshop/store area.

#### **Rear Garden**

To the rear of the property is a good size garden, being largely laid to lawn with mature trees and shrubs, outside tap, vegetable bed, planted borders and door to the workshop at the rear of the garage.

## **Key Features**

- Well Presented
- Extended
- Semi-detached
- Two Bedrooms
- Driveway
- Garage
- Good Size Rear Garden