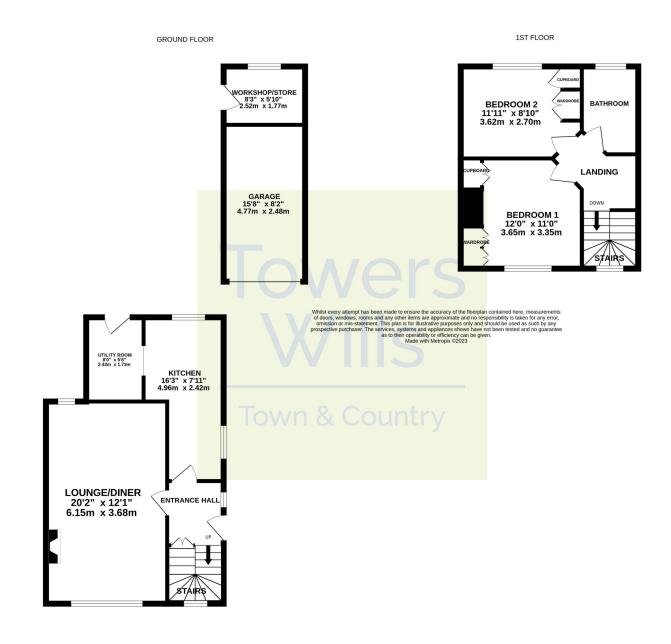

#### **Entrance Hall**

Double glazed door and window to the side, under stairs cupboard and radiator.

**Kitchen** 2.47m x 4.96m – maximum measurements (L-shape room) Comprising of a range of wall, base and drawer units, work surfacing with stainless steel one bowl sink drainer, double glazed windows to the side and rear, gas central heating boiler, space for electric cooker and space for fridge freezer.

**Utility** 1.73m x 2.43m Double glazed door to the rear and space for washing machine.

**Lounge Diner** 6.15m x 3.68m – maximum measurements Double glazed windows to the front and rear, two radiators and open fireplace.

#### **First Floor Landing**

Double glazed window to the front and loft hatch.

#### Bathroom

Suite comprising p-shape bath with mixer tap shower, wash hand basin, w.c, double glazed window to the rear, heated towel rail, radiator and extractor fan.

**Bedroom One** 3.65m into wardrobe x 3.35m – maximum measurements Double glazed window to the front, radiator, fitted wardrobes and cupboard with electric heater.

**Bedroom Two** 2.70m x 3.62m – maximum measurements Double glazed window to the rear, radiator, fitted wardrobe and fitted cupboard.

#### Front Garden

To the front the garden is largely laid to lawn with a driveway to the side, providing parking for up to three vehicles and leading to the garage.

**Garage** 4.77m x 2.48m – maximum measurements With 'up and over' door, power and light. To the rear of the garage is a separate enclosed workshop/store area.

#### Workshop/Store Area 2.52m x 1.77m

Double glazed door to the garden, double glazed window to the rear, power and light.

## Floor Plan

Please Note No tests have been undertaken of any of the services and any intending purchasers should satisfy themselves in this regard. Towers Wills Ltd for themselves and for the vendor of this property whose agents they are, give notice that, (i) these particulars do not constitute any part of an offer or contract, (ii) all statements contained within these particulars are made without responsibility on the part of Towers Wills or the vendor, (iii) whilst made in good faith, none of the statements contained within these particulars are to be relied upon as a statement of representation or fact, (iv) any intending purchaser must satisfy him/herself by inspection or otherwise as to the correctness of each of the statements contained within these particulars, (v) the vendor does not make or give either Towers Wills or any person in their employment any authority to make or give representation or warranty whatsoever in relation to this property.