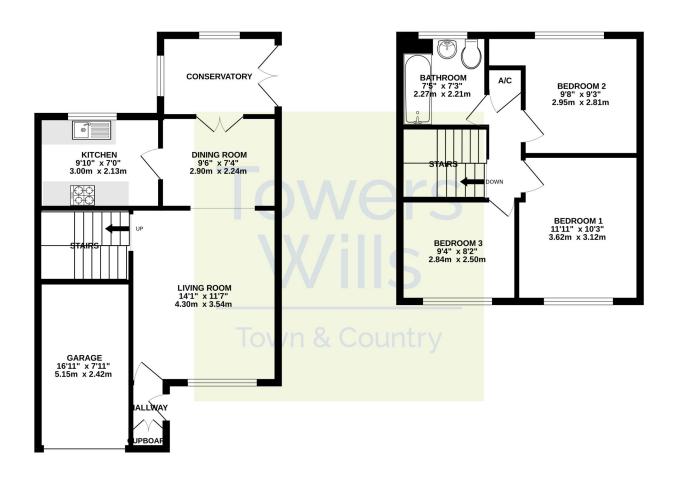

## Hallway

With double glazed door to the front, radiator and storage cupboard.

# **Living Room**

With window to the front, gas fire and arch through to the dining room.

# **Dining Room**

With patio doors to the conservatory and radiator.

# Conservatory

Of timber construction, in need of attention/removing.

# Kitchen

Comprising of wall, base and drawer units, work surfacing with inset sink/drainer, integrated electric oven, integrated gas hob with cookerhood over, plumbing for both washing machine and dishwasher and space for fridge/freezer.

# **First Floor Landing**

Stairs from the living room with loft access and airing cupboard.

#### **Bedroom One**

With double glazed window to the front and radiator.

#### **Bedroom Two**

With double glazed window to the front and radiator.

#### **Bedroom Three**

With double glazed window to the rear and radiator.

#### **Bathroom**

Suite comprising bath with shower over, wash hand basin, w.c and double glazed window to the rear.

# **Driveway**

There is a driveway providing off road parking.

# Garage

With 'up and over' door, power and light.