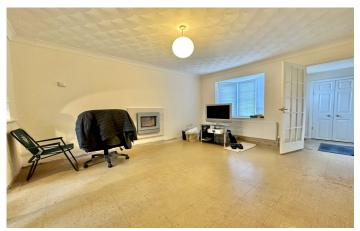

# **Living Room**

With window to the front, gas fire and arch through to the dining room.

# **Dining Room**

With patio doors to the conservatory and radiator.