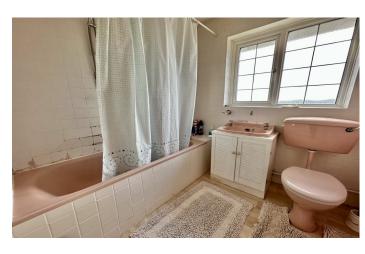

#### **Bathroom**

Suite comprising bath with shower over, wash hand basin, w.c and double glazed window to the rear.