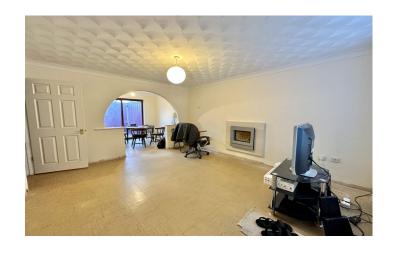

# **Living Room**

With window to the front, gas fire and arch through to the dining room.

# **Dining Room**

With patio doors to the conservatory and radiator.