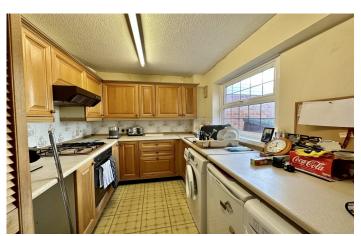

# Kitchen

Comprising of wall, base and drawer units, work surfacing with inset sink/drainer, integrated electric oven, integrated gas hob with cookerhood over, plumbing for both washing machine and dishwasher and space for fridge/freezer.