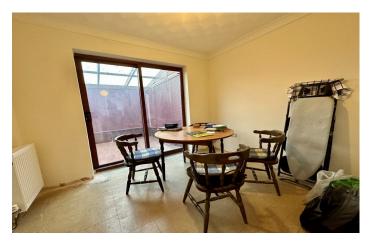

# **Dining Room**

With patio doors to the conservatory and radiator.

# Conservatory

Of timber construction, in need of attention/removing.