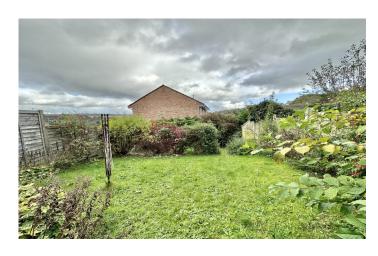

## **Rear Garden**

To the rear is an enclosed garden, being majority laid to lawn with borders stocked with a variety of plants and shrubs and gated side access.