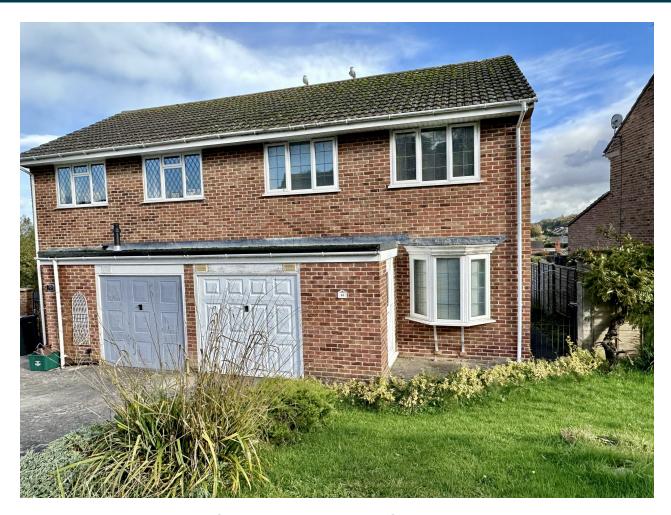

# 68, Plantagenet Chase, Yeovil, Somerset BA20 2PR OIEO £220,000

Towers Wills welcome to the market this three bedroom semi-detached property, requiring modernisation throughout, available with no onward chain and briefly comprising; reception hallway, lounge/diner, conservatory, kitchen, three bedrooms, bathroom, driveway, garage, front and rear gardens.

## **Description**

Towers Wills welcome to the market this three bedroom semi-detached property, requiring modernisation throughout, available with no onward chain and briefly comprising; reception hallway, lounge/diner, conservatory, kitchen, three bedrooms, bathroom, driveway, garage, front and rear gardens.

# **Driveway**

There is a driveway providing off road parking.

# Garage

With 'up and over' door, power and light.

## **Rear Garden**

To the rear is an enclosed garden, being majority laid to lawn with borders stocked with a variety of plants and shrubs and gated side access.

# **Key Features**

- Popular Location
- Semi-Detached
- In Need of Modernisation
- Three Bedrooms
- Driveway
- Garage
- Garden