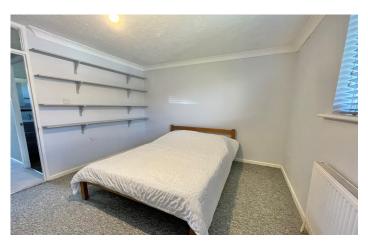

#### Bedroom Three 2.74m x 3.45m

With window outlook to the front, laminate flooring and radiator.