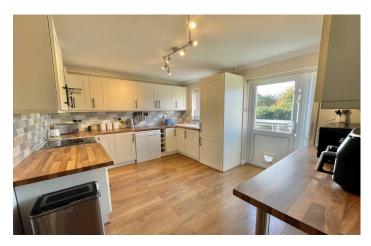

#### **Kitchen** 2.99m x 3.81m

A modern kitchen fitted with timber effect worktops and cream doors, with a good range of wall and base units, sink drainer unit with mixer tap, space for freestanding oven, extractor hood over, space for fridge freezer, plumbing for dishwasher, cupboard housing the combination boiler, part tiled walls, radiator, window and door leading out to the rear.