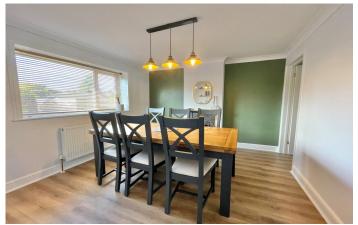

### Dining Room 3.17m x 3.45m

Fitted with a feature fireplace, laminate flooring, radiator, coved ceiling and window outlook to the rear.