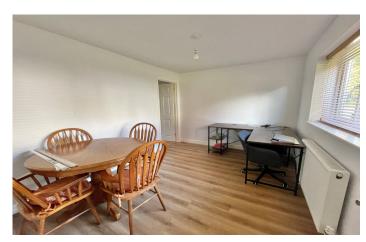

### Dining Room 3.17m x 3.45m

Fitted with a feature fireplace, laminate flooring, radiator, coved ceiling and window outlook to the rear.