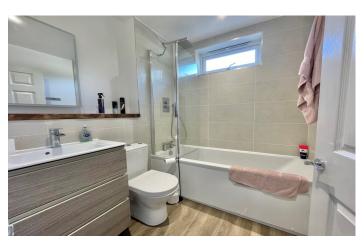

#### **Bathroom** 1.83m x 1.94m

A modern suite fitted with a white panel bath with mixer tap and shower over, modern hand basin with mixer tap and drawers under, w.c, window outlook to the side and heated towel rail.