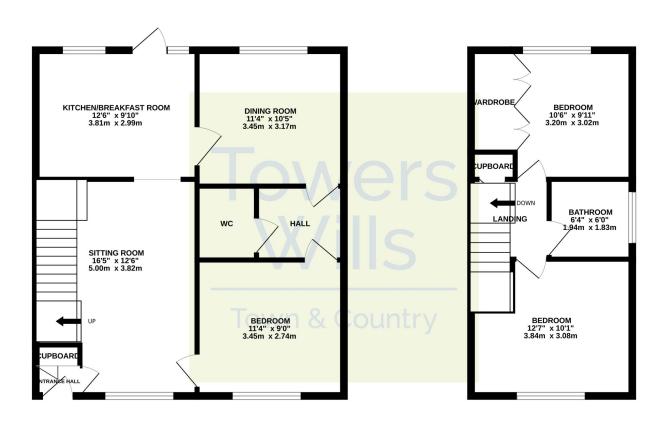

#### Hall

With laminate flooring and cupboard.

**Lounge** 3.82m x 5.00m – maximum measurements to include stairs to the first floor landing, entrance hall and cupboard With window outlook to the front, radiator, coved ceiling, laminate flooring, TV and telephone points and stairs to the first floor landing.

#### **Kitchen** 2.99m x 3.81m

A modern kitchen fitted with timber effect worktops and cream doors, with a good range of wall and base units, sink drainer unit with mixer tap, space for freestanding oven, extractor hood over, space for fridge freezer, plumbing for dishwasher, cupboard housing the combination boiler, part tiled walls, radiator, window and door leading out to the rear.

### Dining Room 3.17m x 3.45m

Fitted with a feature fireplace, laminate flooring, radiator, coved ceiling and window outlook to the rear.

## W.C/Utility Room

Fitted with w.c, modern hand basin with mixer tap and drawers under, plumbing for washing machine, part tiled walls and heated towel rail.

#### Bedroom Three 2.74m x 3.45m

With window outlook to the front, laminate flooring and radiator.

## **First Floor Landing**

With cupboard and hatch to roof space.

**Bedroom One** 3.02m x 3.20m – measurements to wardrobe With window outlook to the rear, built-in wardrobes and radiator.

**Bedroom Two** 3.08m x 3.84m – maximum measurements to include bulkhead over the stairs

With window outlook to the front and radiator.

#### **Bathroom** 1.83m x 1.94m

A modern suite fitted with a white panel bath with mixer tap and shower over, modern hand basin with mixer tap and drawers under, w.c, window outlook to the side and heated towel rail.

#### Garage in a Block

With 'up and over' door.