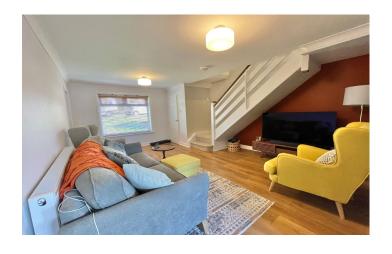

#### Hall

With laminate flooring and cupboard.

**Lounge** 3.82m x 5.00m – maximum measurements to include stairs to the first floor landing, entrance hall and cupboard With window outlook to the front, radiator, coved ceiling, laminate flooring, TV and telephone points and stairs to the first floor landing.