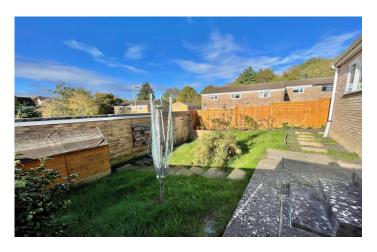

### **Rear Garden**

To the rear steps lead down from the kitchen to a patio area, an area laid to lawn, shed, enclosed by lap panel fencing and benefits from side access and personal door into the garage.