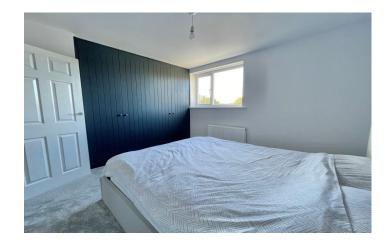

## **First Floor Landing**

With cupboard and hatch to roof space.

**Bedroom One** 3.02m x 3.20m – measurements to wardrobe With window outlook to the rear, built-in wardrobes and radiator.

**Bedroom Two** 3.08m x 3.84m – maximum measurements to include bulkhead over the stairs