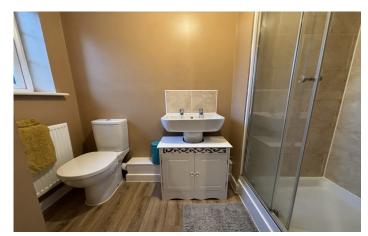

#### **Bathroom**

Comprising bath, wash hand basin, w.c, extractor fan and radiator.