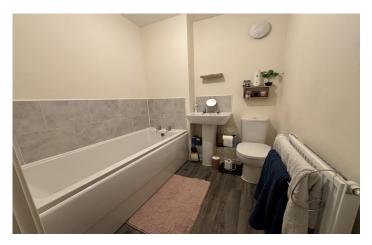

#### **En-suite**

Comprising shower cubicle, wash hand basin, w.c, radiator and extractor fan.