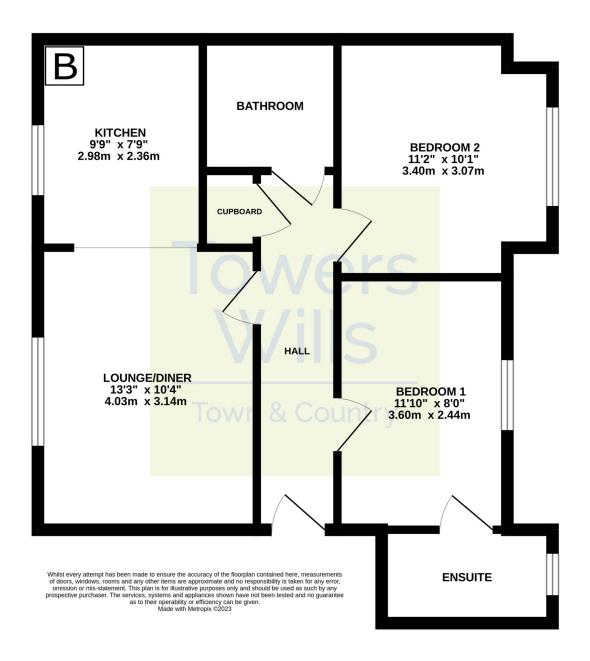

#### **Entrance Hall**

Includes radiator, cupboard and intercom.

#### **Bathroom**

Comprising bath, wash hand basin, w.c, extractor fan and radiator.

## Lounge/Diner 4.03m x 3.14m

With double glazed window to the rear and radiator.

## Kitchen Area 2.98m x 2.36m

Comprising of a range of wall, base and drawer units, work surfacing with stainless steel one bowl sink drainer, integrated gas hob, integrated electric oven, double glazed window to the rear, space for fridge freezer, space for washing machine, gas combi boiler and extractor fan.

#### Bedroom One 3.60m x 2.44m

Double glazed window to the front and radiator.

#### **En-suite**

Comprising shower cubicle, wash hand basin, w.c, radiator and extractor fan.

#### **Bedroom Two** 3.40m x 3.07m

Double glazed window to the front and radiator.

## **GROUND FLOOR**

Please Note No tests have been undertaken of any of the services and any intending purchasers should satisfy themselves in this regard. Towers Wills Ltd for themselves and for the vendor of this property whose agents they are, give notice that, (i) these particulars do not constitute any part of an offer or contract, (ii) all statements contained within these particulars are made without responsibility on the part of Towers Wills or the vendor, (iii) whilst made in good faith, none of the statements contained within these particulars are to be relied upon as a statement of representation or fact, (iv) any intending purchaser must satisfy him/herself by inspection or otherwise as to the correctness of each of the statements contained within these particulars, (v) the vendor does not make or give either Towers Wills or any person in their employment any authority to make or give representation or warranty whatsoever in relation to this property.