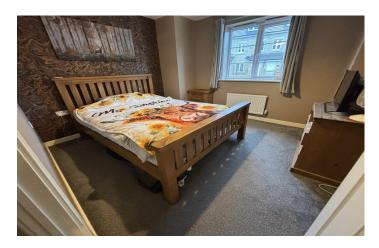

#### Bedroom One 3.60m x 2.44m

Double glazed window to the front and radiator.

#### **Bedroom Two** 3.40m x 3.07m

Double glazed window to the front and radiator.