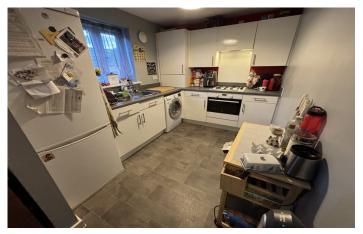

## Kitchen Area 2.98m x 2.36m

Comprising of a range of wall, base and drawer units, work surfacing with stainless steel one bowl sink drainer, integrated gas hob, integrated electric oven, double glazed window to the rear, space for fridge freezer, space for washing machine, gas combi boiler and extractor fan.