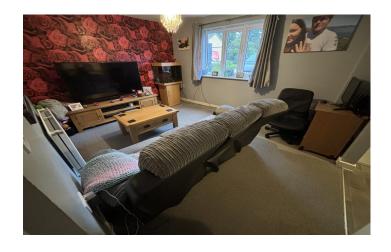

# Open Plan Lounge/Diner/Kitchen Area

## Lounge/Diner 4.03m x 3.14m

With double glazed window to the rear and radiator.