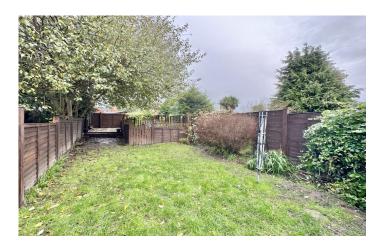

#### **Outside**

To the rear of the property is a large garden with a courtyard area, leading to a further patio area for summer entertaining and an area being majority laid to lawn. There is a top section of garden with gate to chicken run and a further patio area to the far end of the garden.