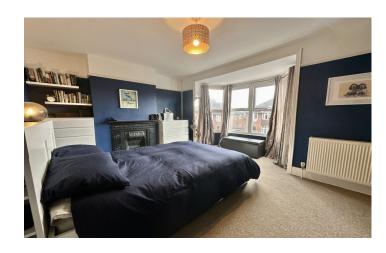

#### **Bedroom One**

A particularly large room with bay window to the front, original fireplace and radiator.