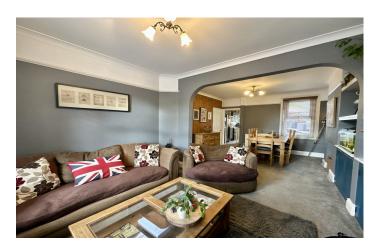

#### Lounge/Diner

#### **Living Room Area**

With window to the front, radiator and feature open fireplace with original style fireplace surround and mantle.

#### **Dining Area**

With fireplace recess, window to the rear and radiator.