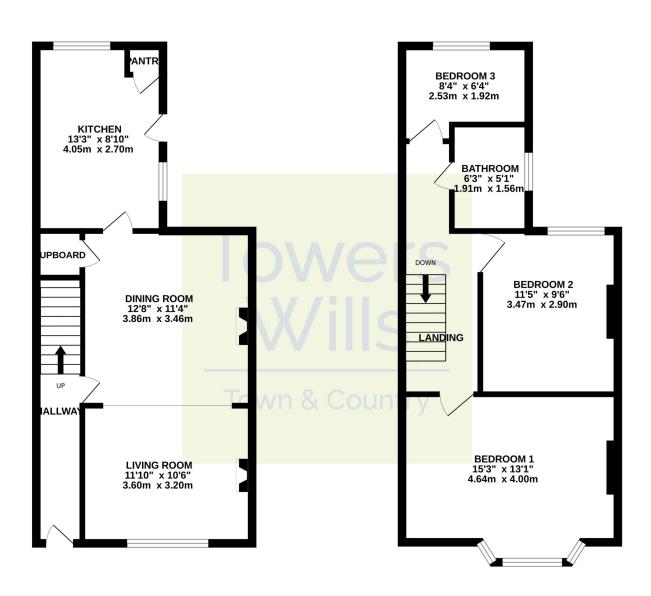

#### **Reception Hallway**

With double glazed door to the front.

#### Lounge/Diner

#### **Living Room Area**

With window to the front, radiator and feature open fireplace with original style fireplace surround and mantle.

#### **Dining Area**

With fireplace recess, window to the rear and radiator.

#### **Kitchen**

A modern recently re-fitted kitchen comprising of a range of wall, base and drawer units, work surfacing with inset one and a half bowl sink/drainer, space for American style fridge/freezer, tiling to splash prone areas, tiled flooring, space for cooker with cookerhood over, plumbing for washing machine, pantry with shelving, windows to both the rear and side and door to courtyard.

#### **First Floor Landing**

With stairs from reception hallway, loft access (fully boarded) and radiator.

#### **Bedroom One**

A particularly large room with bay window to the front, original fireplace and radiator.

#### **Bedroom Two**

With window to the rear, original fireplace and radiator.

#### **Bedroom Three**

With window to the rear and radiator.

#### **Bathroom**

Suite comprising of bath with shower over, wash hand basin, w.c, part tiled and window to the side.

### **Energy Efficiency**

GROUND FLOOR 1ST FLOOR

Whilst every attempt has been made to ensure the accuracy of the floorpian contained here, measurement of doors, windows, rooms and any other items are approximate and no responsibility is taken for any error, omission or mis-statement. This plan is for illustrative purposes only and should be used as such by any prospective purchaser. The services, systems and appliances shown have not been tested and no guarante as to their operability or efficiency can be given.