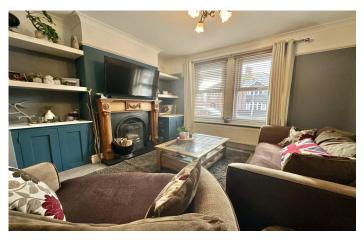

#### Lounge/Diner

#### **Living Room Area**

With window to the front, radiator and feature open fireplace with original style fireplace surround and mantle.