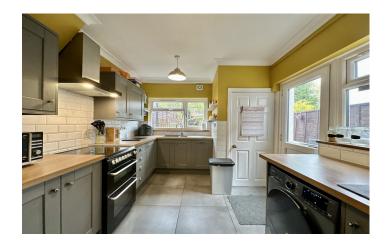

#### **Kitchen**

A modern recently re-fitted kitchen comprising of a range of wall, base and drawer units, work surfacing with inset one and a half bowl sink/drainer, space for American style fridge/freezer, tiling to splash prone areas, tiled flooring, space for cooker with cookerhood over, plumbing for washing machine, pantry with shelving, windows to both the rear and side and door to courtyard.