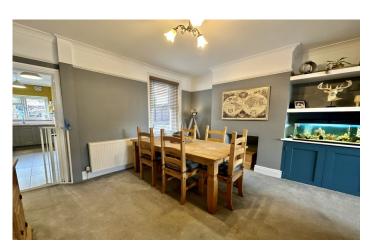

#### Lounge/Diner

#### **Living Room Area**

With window to the front, radiator and feature open fireplace with original style fireplace surround and mantle.

#### **Dining Area**

With fireplace recess, window to the rear and radiator.