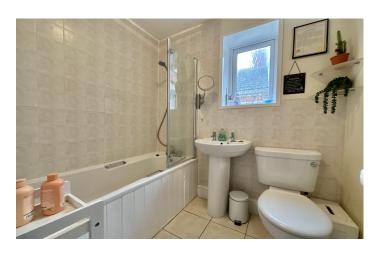

#### **Bathroom**

Suite comprising of bath with shower over, wash hand basin, w.c, part tiled and window to the side.