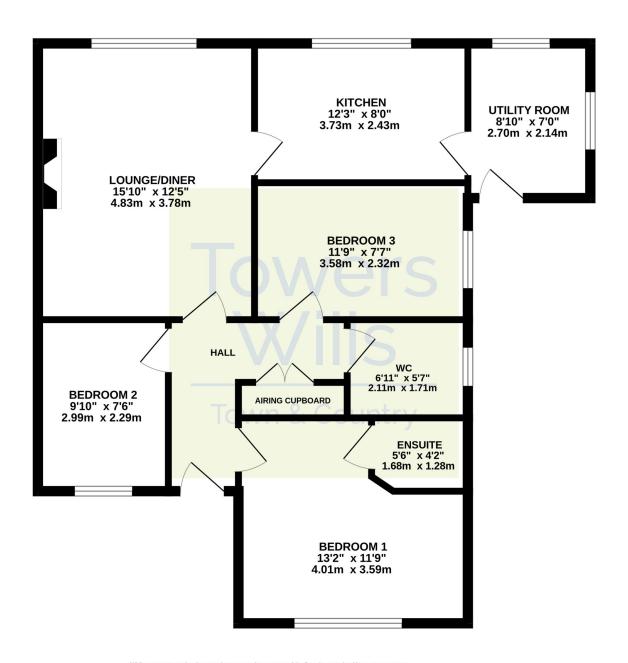

#### **Entrance Hall**

With double glazed door to the front, radiator, parquet flooring, loft hatch and airing cupboard which includes oil boiler.

**Bedroom One** 3.57m x 4.10m – maximum measurements Double glazed window to the front, radiator and en-suite shower/wet room.

**En-suite Shower/Wet Room** 1.29m x 1.68m – maximum measurements With shower and heated towel rail.

**Bedroom Two** 2.29 x 2.99m – maximum measurements Double glazed window to the front and radiator.

**W.C** 1.71m x 2.11m – maximum measurements

Double glazed window to the side, w.c, wash hand basin and heated towel rail.

#### Bedroom Three 3.58m x 2.32m

Double glazed window to the side, radiator and continuation of parquet flooring from the entrance hall.

**Lounge/Diner** 3.78m x 4.83m – maximum measurements

Double glazed window to the rear, radiator, continuation of parquet flooring from the entrance hall and a fireplace which the vendors advise Towers Wills, this has been blocked off but could be reinstated.

**Kitchen** 2.43m x 3.73m – maximum measurements

Comprising of a range of wall, base and drawer units, work surfacing with one bowl sink drainer, double glazed window to the rear, radiator, integrated electric Bosch oven, integrated Bosch electric hob with extractor over and double glazed door to the utility.

#### **Utility** 2.14m x 2.70m

Double glazed windows to the rear and side, double glazed door to side garden, space for washing machine, space for dryer and space for fridge freezer.

#### **GROUND FLOOR**

Whilst every attempt has been made to ensure the accuracy of the floorplan contained here, measurements of doors, windows, rooms and any other items are approximate and no responsibility is taken for any error, omission or mis-statement. This plan is for illustrative purposes only and should be used as such by any prospective purchaser. The services, systems and appliances shown have not been tested and no guarantee as to their operability or efficiency can be given.