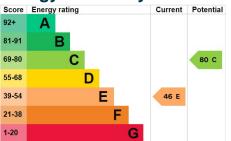

### **Energy Efficiency**

With electric roller door, power, light, single glazed window to the rear and door to the rear.