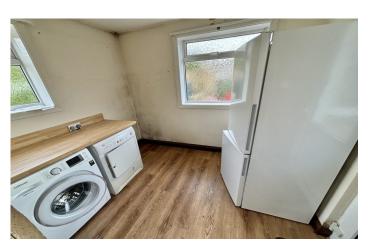

#### **Utility** 2.14m x 2.70m

Double glazed windows to the rear and side, double glazed door to side garden, space for washing machine, space for dryer and space for fridge freezer.