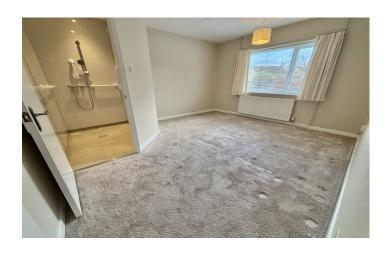

#### **Entrance Hall**

With double glazed door to the front, radiator, parquet flooring, loft hatch and airing cupboard which includes oil boiler.

**Bedroom One** 3.57m x 4.10m – maximum measurements Double glazed window to the front, radiator and en-suite shower/wet room.