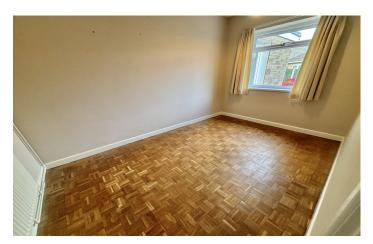

#### Bedroom Three 3.58m x 2.32m

Double glazed window to the side, radiator and continuation of parquet flooring from the entrance hall.

**Lounge/Diner** 3.78m x 4.83m – maximum measurements

Double glazed window to the rear, radiator, continuation of parquet flooring from the entrance hall and a fireplace which the vendors advise Towers Wills, this has been blocked off but could be reinstated.