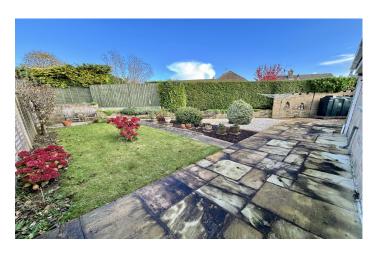

### **Rear Garden**

There is a low maintenance rear garden with patio and lawn areas, planted beds, side gate access and oil tank.