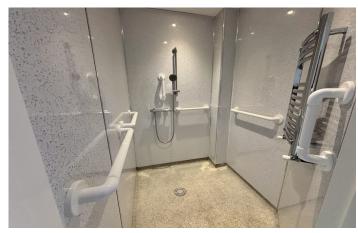

**En-suite Shower/Wet Room** 1.29m x 1.68m – maximum measurements With shower and heated towel rail.

**Bedroom Two** 2.29 x 2.99m – maximum measurements Double glazed window to the front and radiator.

**W.C** 1.71m x 2.11m – maximum measurements