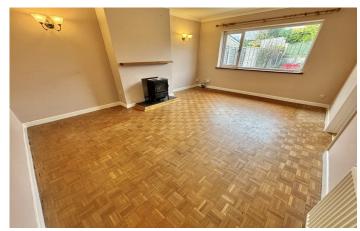

#### Bedroom Three 3.58m x 2.32m

Double glazed window to the side, radiator and continuation of parquet flooring from the entrance hall.

**Lounge/Diner** 3.78m x 4.83m – maximum measurements

Double glazed window to the rear, radiator, continuation of parquet flooring from the entrance hall and a fireplace which the vendors advise Towers Wills, this has been blocked off but could be reinstated.