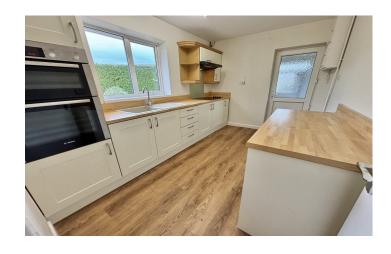

**Kitchen** 2.43m x 3.73m – maximum measurements

Comprising of a range of wall, base and drawer units, work surfacing with one bowl sink drainer, double glazed window to the rear, radiator, integrated electric Bosch oven, integrated Bosch electric hob with extractor over and double glazed door to the utility.