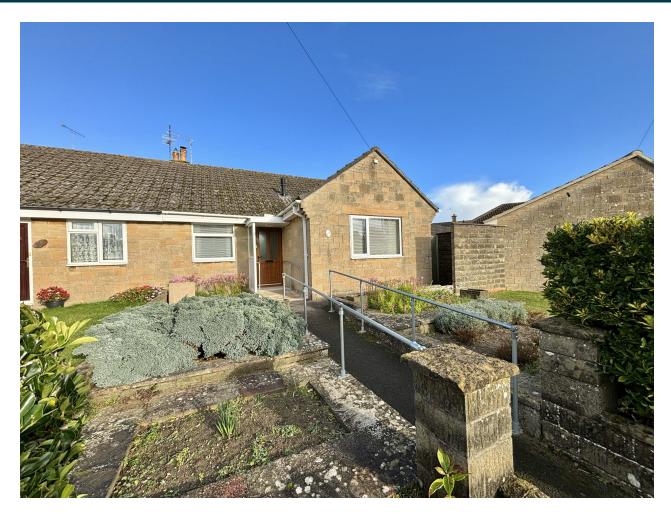

## £270,000

Towers Wills welcome to market this well-presented semi-detached bungalow situated in the desirable village of East Coker, near Yeovil. Selling with no onward chain, the property benefits from three double bedrooms with ensuite shower/wet room to the master, separate WC, lounge/diner, kitchen, utility, garage and driveway parking. Please contact Towers Wills to arrange a viewing.

#### **Front Garden**

To the front of the property there is a path to the front door, lawn areas and planted beds.

#### **Parking**

There is parking on the drive for one vehicle, in turn leading to the garage.