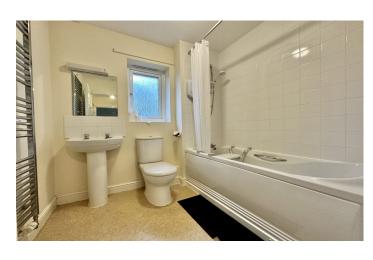

#### **Bathroom**

Suite comprising bath with shower over, wash hand basin, w.c, heated towel rail, extractor fan and window to the rear.