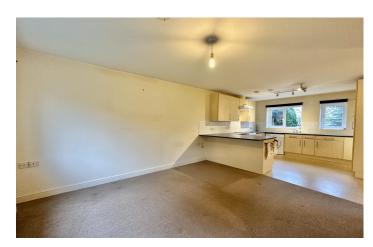

#### **Living Area**

With window to the front, two radiators and being open plan to the kitchen.

#### **Kitchen**

Comprising of a range of wall, base and drawer units, work surfacing with inset stainless steel sink/drainer, space for cooker with cookerhood over, space for fridge/freezer, tiling to splash prone areas, plumbing for washing machine, two windows to the rear, under stairs storage cupboard and door to the side.