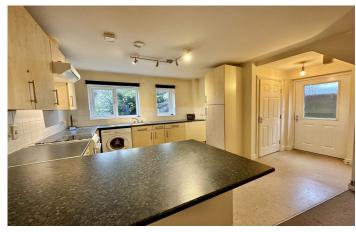

#### **Kitchen**

Comprising of a range of wall, base and drawer units, work surfacing with inset stainless steel sink/drainer, space for cooker with cookerhood over, space for fridge/freezer, tiling to splash prone areas, plumbing for washing machine, two windows to the rear, under stairs storage cupboard and door to the side.