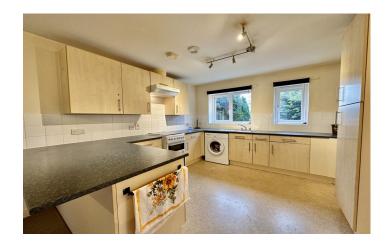

#### **Kitchen**

Comprising of a range of wall, base and drawer units, work surfacing with inset stainless steel sink/drainer, space for cooker with cookerhood over, space for fridge/freezer, tiling to splash prone areas, plumbing for washing machine, two windows to the rear, under stairs storage cupboard and door to the side.