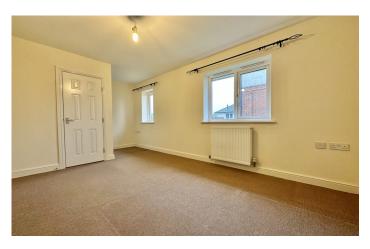

#### **Bedroom One**

Two windows to the front, double built-in wardrobe, over stairs storage cupboard and radiator.

#### **Bedroom Two**

Window to the rear and radiator.