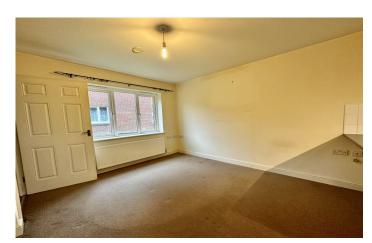

#### **Bedroom One**

Two windows to the front, double built-in wardrobe, over stairs storage cupboard and radiator.