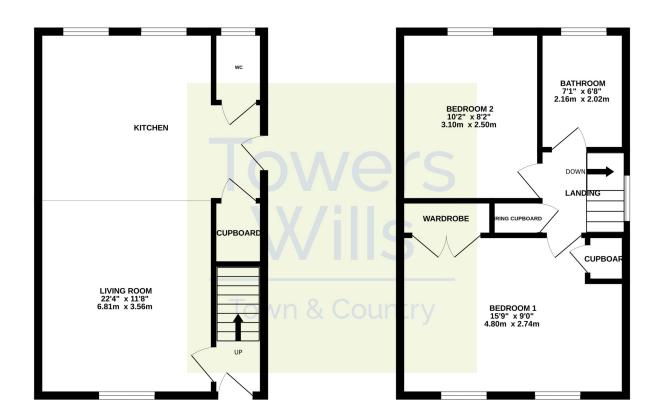

#### **Reception Hallway**

With door to the front, double glazed window to the side and radiator.

#### **Living Area**

With window to the front, two radiators and being open plan to the kitchen.

#### **Kitchen**

Comprising of a range of wall, base and drawer units, work surfacing with inset stainless steel sink/drainer, space for cooker with cookerhood over, space for fridge/freezer, tiling to splash prone areas, plumbing for washing machine, two windows to the rear, under stairs storage cupboard and door to the side.

#### Cloakroom

Comprising of wash hand basin, w.c, heated towel rail, extractor fan and window to the rear.

#### **First Floor Landing**

With stairs from reception hallway, window to the side, airing cupboard and loft access.

#### **Bedroom One**

Two windows to the front, double built-in wardrobe, over stairs storage cupboard and radiator.

#### **Bedroom Two**

Window to the rear and radiator.

#### **Bathroom**

Suite comprising bath with shower over, wash hand basin, w.c, heated towel rail, extractor fan and window to the rear.