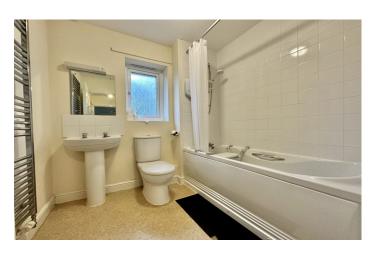

## **Bathroom**

Suite comprising bath with shower over, wash hand basin, w.c, heated towel rail, extractor fan and window to the rear.