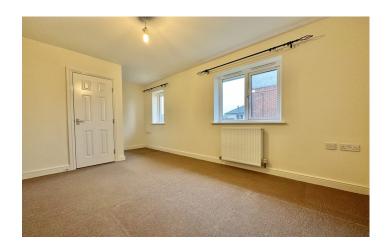

#### **Bedroom One**

Two windows to the front, double built-in wardrobe, over stairs storage cupboard and radiator.