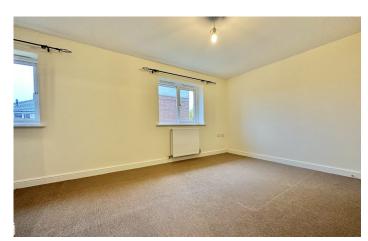

#### **Bedroom One**

Two windows to the front, double built-in wardrobe, over stairs storage cupboard and radiator.

#### **Bedroom Two**

Window to the rear and radiator.