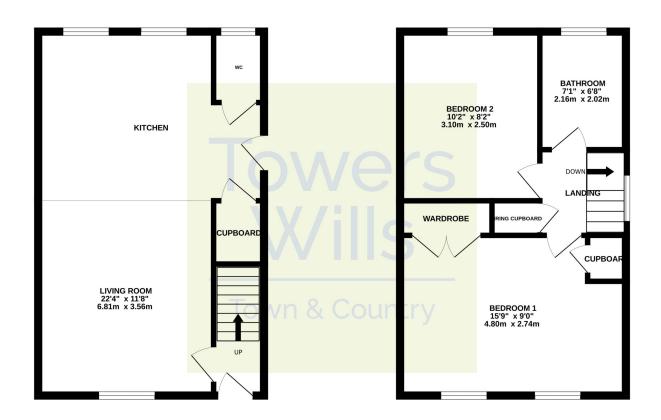

# **Reception Hallway**

With door to the front, double glazed window to the side and radiator.

# **Living Area**

With window to the front, two radiators and being open plan to the kitchen.

# **Kitchen**

Comprising of a range of wall, base and drawer units, work surfacing with inset stainless steel sink/drainer, space for cooker with cookerhood over, space for fridge/freezer, tiling to splash prone areas, plumbing for washing machine, two windows to the rear, under stairs storage cupboard and door to the side.

# Cloakroom

Comprising of wash hand basin, w.c, heated towel rail, extractor fan and window to the rear.

# **First Floor Landing**

With stairs from reception hallway, window to the side, airing cupboard and loft access.

#### **Bedroom One**

Two windows to the front, double built-in wardrobe, over stairs storage cupboard and radiator.

#### **Bedroom Two**

Window to the rear and radiator.

## **Bathroom**

Suite comprising bath with shower over, wash hand basin, w.c, heated towel rail, extractor fan and window to the rear.