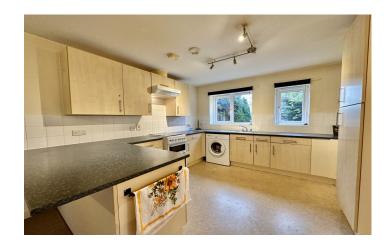

# **Kitchen**

Comprising of a range of wall, base and drawer units, work surfacing with inset stainless steel sink/drainer, space for cooker with cookerhood over, space for fridge/freezer, tiling to splash prone areas, plumbing for washing machine, two windows to the rear, under stairs storage cupboard and door to the side.