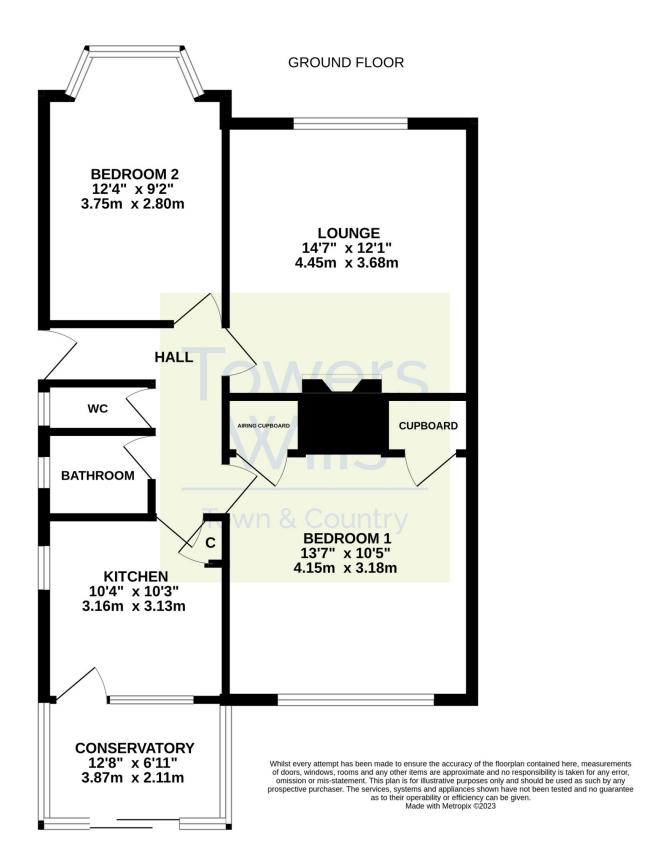

## Floor Plan

themselves and for the vendor of this property whose agents they are, give notice that, (i) these particulars do not constitute any part of an offer or contract, (ii) all statements contained within these particulars are made without responsibility on the part of Towers Wills or the vendor, (iii) whilst made in good faith, none of the statements contained within these particulars are to be relied upon as a statement of representation or fact, (iv) any intending purchaser must satisfy him/herself by inspection or otherwise as to the correctness of each of the statements contained within these particulars, (v) the vendor does not make or give either Towers Wills or any person in their employment any authority to make or give representation or warranty whatsoever in relation to this property.

#### **Reception Hallway**

Door to the side and loft access to part boarded loft which is insulated with pull down ladder and light.

#### Lounge 3.68m x 4.45m

Spacious living room with window to the front, electric heating and open fireplace with stone surround.

#### Kitchen 3.16m x 3.13m

Comprising of a range of wall, base and drawer units, work surfacing with inset sink/drainer, electric cooker point with cookerhood over, plumbing for washing machine, space for fridge, space for freezer, windows to both side and rear, cupboard and door through to the conservatory.

#### Conservatory 2.11m x 3.87m

Patio doors to rear garden.

#### Bedroom One 4.15m x 3.18m

Window to the rear, built-in storage cupboard and airing cupboard.

#### Bedroom Two 2.80m x 3.75m

Bay window to the front and electric heating.

#### **Bathroom**

Comprising of bath with shower over, wash hand basin with vanity unit under, window to the side, part tiled and wall mounted heater.

#### Separate W.C

With wc and window to the side.