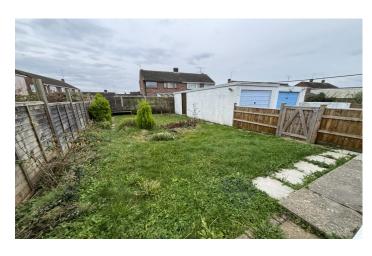

#### **Rear Garden**

Majority laid to lawn, with planted borders, garden pond and gated access to driveway area.