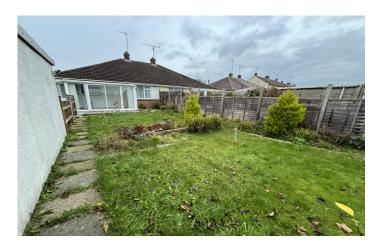

#### **Rear Garden**

Majority laid to lawn, with planted borders, garden pond and gated access to driveway area.