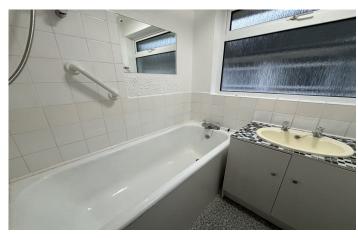

#### **Bathroom**

Comprising of bath with shower over, wash hand basin with vanity unit under, window to the side, part tiled and wall mounted heater.