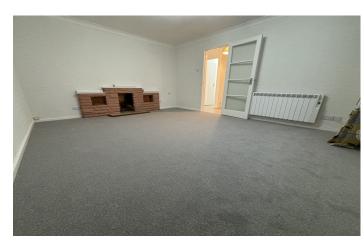

#### Lounge 3.68m x 4.45m

Spacious living room with window to the front, electric heating and open fireplace with stone surround.