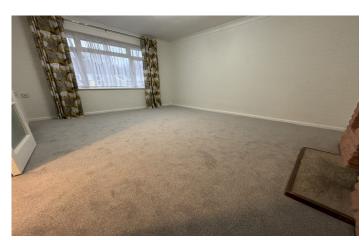

#### Bedroom One 4.15m x 3.18m

Window to the rear, built-in storage cupboard and airing cupboard.