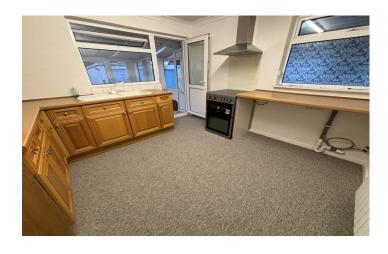

#### Kitchen 3.16m x 3.13m

Comprising of a range of wall, base and drawer units, work surfacing with inset sink/drainer, electric cooker point with cookerhood over, plumbing for washing machine, space for fridge, space for freezer, windows to both side and rear, cupboard and door through to the conservatory.