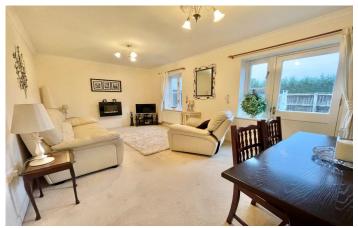

#### Lounge/Diner 3.10m x 5.46m

With two windows being outlook to the rear, door leading out to the rear, TV point and coved ceiling.