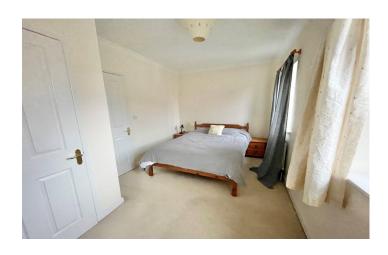

#### **First Floor Landing**

With hatch to roof space and cupboard.

**Bedroom One** 2.62m x 4.54m – maximum measurements to include the cupboard

With two windows outlook to the front, coved ceiling and cupboard.