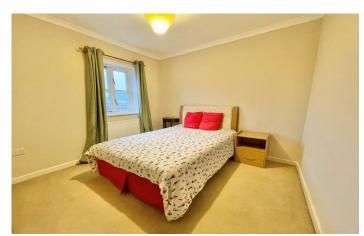

#### **Bedroom Two** 2.78m x 3.10m plus entrance recess

With a window outlook to the rear, radiator, cupboard, TV point and coved ceiling.

#### Bedroom Three 1.93m x 2.02m

With window outlook to the rear, radiator and cupboard.