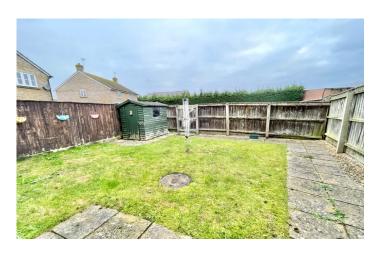

#### **Outside**

To the front of the property is a small lawned area whilst to the rear, the garden is mostly laid to lawn with patio, shed, enclosed by lap panel fencing and gate leading out to the rear.

#### **Parking**

There is an allocated parking space to the rear.