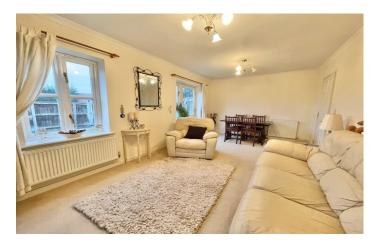

#### Lounge/Diner 3.10m x 5.46m

With two windows being outlook to the rear, door leading out to the rear, TV point and coved ceiling.