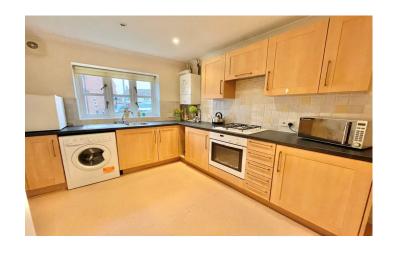

#### **Kitchen** 2.67m x 3.66m

Fitted with black worktops and timber effect doors with a range of wall and base units, stainless steel sink drainer unit with mixer tap, four ring gas hob with oven under, Worcester boiler, space for fridge freezer, large under stairs storage cupboard and window with outlook to the front.