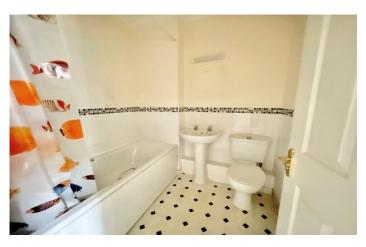

#### **Bathroom** 1.91m x 1.87m

A white suite with a panel bath, mixer tap and shower over, pedestal hand basin, w.c, part tiled walls, extractor fan and recess lighting.