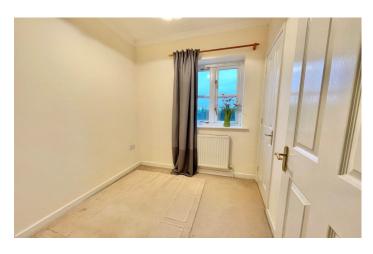

#### Bedroom Three 1.93m x 2.02m

With window outlook to the rear, radiator and cupboard.