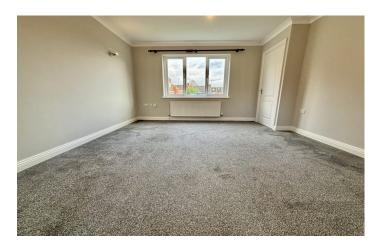

#### **Entrance Hall**

Double glazed door to the front and radiator.

**Lounge/Diner** 3.67m x 4.18m – maximum measurements Double glazed window to the front, radiator, under stars cupboard and open archway to the kitchen.