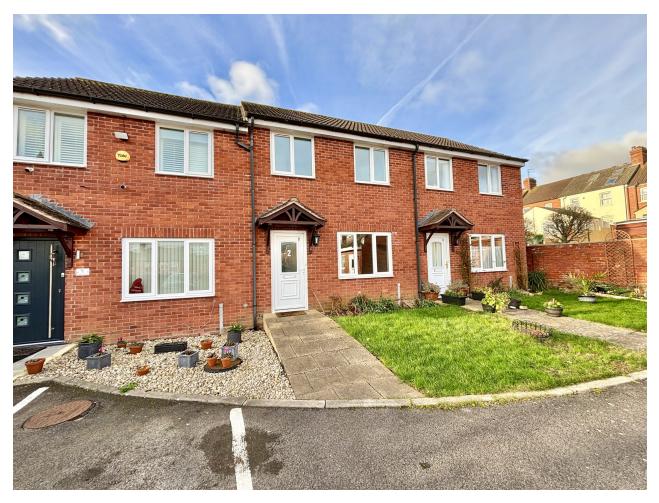

# 2 Hulberts Court, Victoria Road, Yeovil, Somerset BA21 5AB

### £180,000

Towers Wills welcome to market this well-presented mid-terraced home. An ideal first time buy or buy to let, the property is situated at the end of a private cul-de-sac and benefits from allocated parking for two cars, enclosed south-westerly facing rear garden, downstairs WC, lounge/diner, kitchen, two double bedrooms with built in storage and family bathroom. Contact Towers Wills to arrange a viewing or for more information.

#### **Front Garden**

To the front the garden is largely laid to lawn with planted beds and there is allocated parking for two vehicles.