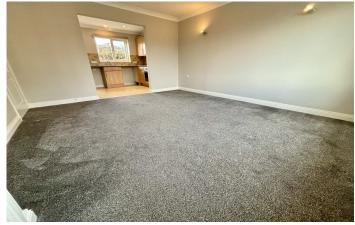

#### **Entrance Hall**

Double glazed door to the front and radiator.

**Lounge/Diner** 3.67m x 4.18m – maximum measurements Double glazed window to the front, radiator, under stars cupboard and open archway to the kitchen.