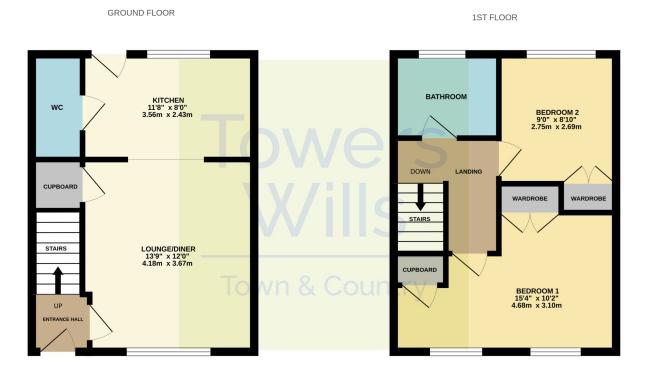

### Floor Plan

Whilst every attempt has been made to ensure the accuracy of the floorplan contained here, measurements of doors, windows, noons and any other liens are approximate and no tesponsibility is taken for any error, ornission or mis-statement. This plan is for illustrative purposes only and should be used as such by any rospective purchaser. The services, systems and appliances shown have not been tested and no guarantee as to their operability or efficiency can be given.

#### **Entrance Hall**

Double glazed door to the front and radiator.

**Lounge/Diner** 3.67m x 4.18m – maximum measurements Double glazed window to the front, radiator, under stars cupboard and open archway to the kitchen.

#### Kitchen Area 2.43m x 3.56m - maximum measurements

Comprising of a range of wall, base and drawer units, work surfacing with stainless steel one and a half bowl sink drainer, double glazed window to the rear, double glazed door to the rear garden, radiator, integrated electric hob with extractor fan over, integrated electric oven, space for washing machine, space for dishwasher and space for fridge freezer.

#### **Downstairs W.C**

Includes wash hand basin, w.c, radiator, extractor fan and gas combi boiler.

First Floor Landing Includes loft hatch.

#### Bathroom

Suite comprising bath with mixer tap shower, wash hand basin, w.c, double glazed window to the rear and radiator.

**Bedroom One** 4.68m x 3.10m – maximum measurements Two double glazed windows to the front, radiator, built-in double wardrobe and built-in cupboard.

**Bedroom Two** 2.69m x 2.75m – maximum measurements Double glazed window to the rear, radiator and built-in double wardrobe.