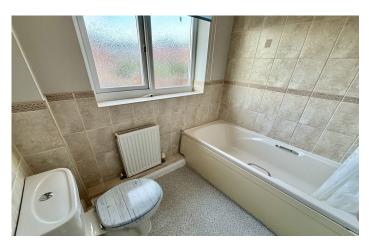

#### Bathroom

Suite comprising bath with mixer tap shower, wash hand basin, w.c, double glazed window to the rear and radiator.

**Bedroom One** 4.68m x 3.10m – maximum measurements Two double glazed windows to the front, radiator, built-in double wardrobe and built-in cupboard.