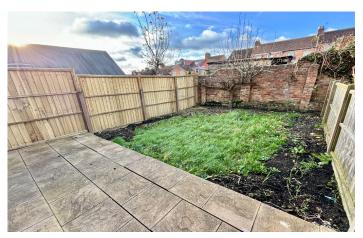

#### **Rear Garden**

There is an enclosed rear garden being largely laid to lawn with planted beds and patio area.