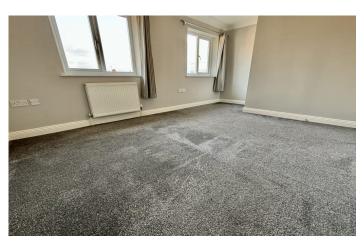

#### Bathroom

Suite comprising bath with mixer tap shower, wash hand basin, w.c, double glazed window to the rear and radiator.

**Bedroom One** 4.68m x 3.10m – maximum measurements Two double glazed windows to the front, radiator, built-in double wardrobe and built-in cupboard.

**Bedroom Two** 2.69m x 2.75m – maximum measurements Double glazed window to the rear, radiator and built-in double wardrobe.