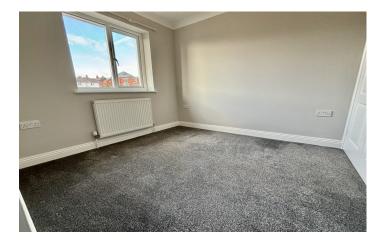

#### Bathroom

Suite comprising bath with mixer tap shower, wash hand basin, w.c, double glazed window to the rear and radiator.

**Bedroom One** 4.68m x 3.10m – maximum measurements Two double glazed windows to the front, radiator, built-in double wardrobe and built-in cupboard.

**Bedroom Two** 2.69m x 2.75m – maximum measurements Double glazed window to the rear, radiator and built-in double wardrobe.