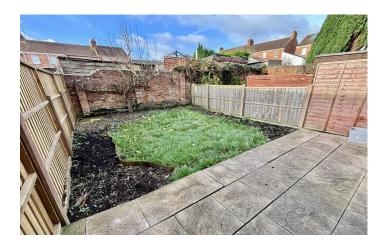

#### **Rear Garden**

There is an enclosed rear garden being largely laid to lawn with planted beds and patio area.