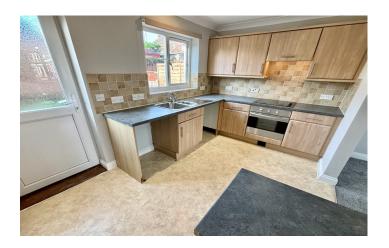

#### Kitchen Area 2.43m x 3.56m - maximum measurements

Comprising of a range of wall, base and drawer units, work surfacing with stainless steel one and a half bowl sink drainer, double glazed window to the rear, double glazed door to the rear garden, radiator, integrated electric hob with extractor fan over, integrated electric oven, space for washing machine, space for dishwasher and space for fridge freezer.