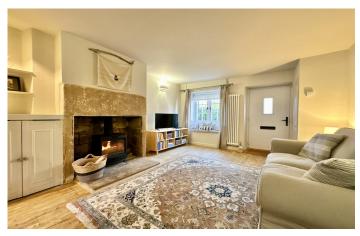

#### Lounge/Diner

A light dual aspect lounge/diner with the lounge area being set around a beautiful hamstone fireplace and wood burning stove, double glazed window to the front with window seat and storage cupboard.