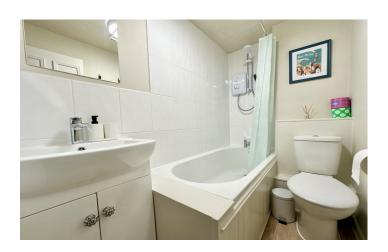

#### Bathroom

A re-fitted white suite comprising of bath with shower over, wash hand basin with vanity unit under, w.c and tiling.