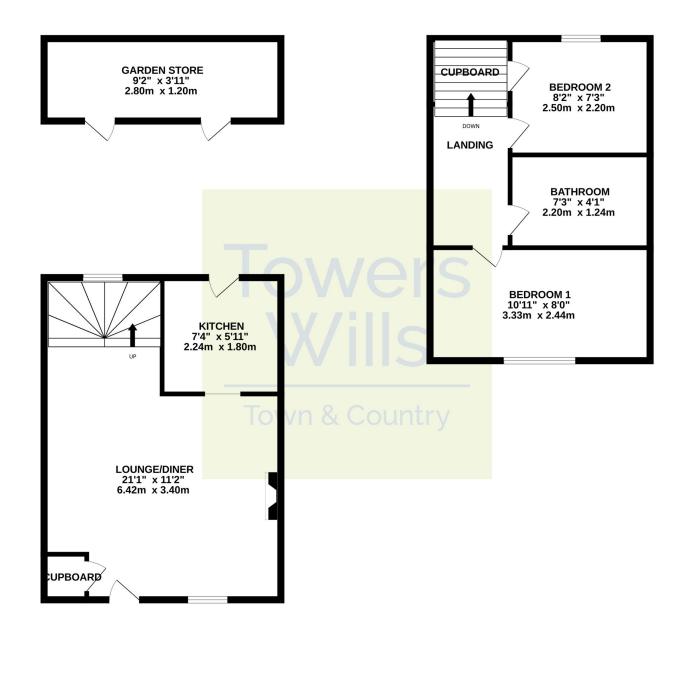

## Floor Plan

GROUND FLOOR

1ST FLOOR

Whilst every attempt has been made to ensure the accuracy of the floorplan contained here, measurements of doors, window, noons and any other items are approximate and no responsibility is taken for any error, omission or mis-statement. This plan is for illustrative purposes only and should be used as such by any prospective purchaser. The services, systems and appliances shown have not been tested and no guarantee as to their operability or efficiency can be given. Made with Metropix €2023