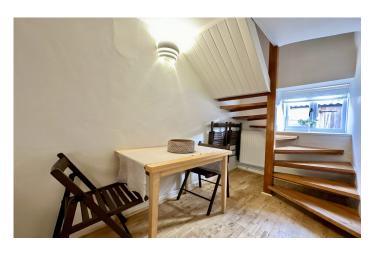

#### **First Floor Landing**

With stairs from reception hallway.

**Bedroom One** Double glazed window to the front and radiator.