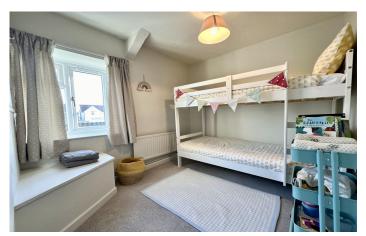

#### **Bedroom Two**

Double glazed window to the rear, radiator and over stairs storage cupboard.