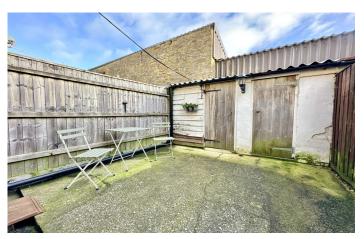

#### Outside

To the front of the property is an enclosed area of front garden with gate and path leading to the entrance. To the rear of the property is an enclosed courtyard garden with storage shed (with power and light.