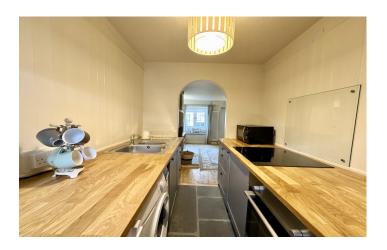

#### Kitchen

Comprising of a range of wall, base and drawer units, timber work surfacing with stainless steel sink/drainer, integrated electric oven, integrated electric hob, space for fridge/freezer, plumbing for washing machine and double glazed door to the rear garden.