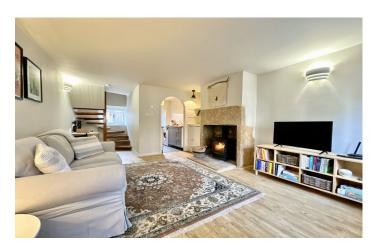

#### Lounge/Diner

A light dual aspect lounge/diner with the lounge area being set around a beautiful hamstone fireplace and wood burning stove, double glazed window to the front with window seat and storage cupboard.

#### **Dining Area**

With room for table and chair set, double glazed window to the rear and radiator.