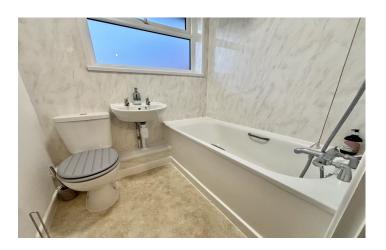

#### Bathroom

Suite comprising bath with mixer tap shower, wash hand basin, w.c, double glazed window to the front, radiator and extractor fan.

**Bedroom One** 3.21m x 4.57m – maximum measurements Double glazed window to the rear and radiator.