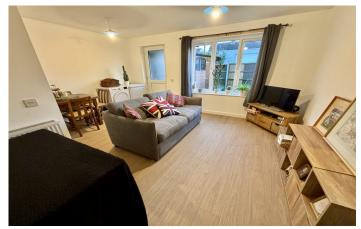

#### **Agents Note**

The vendor has advised Towers Wills that the kitchen was newly installed by Howdens in March 2023.

**Lounge/Diner** 4.57m x 3.99m – maximum measurements Double glazed window to the rear, double glazed door to the rear and radiator.