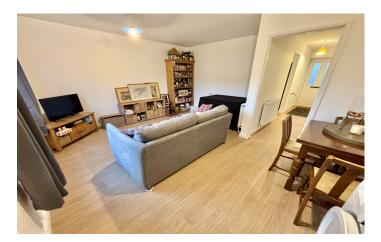

#### **Agents Note**

The vendor has advised Towers Wills that the kitchen was newly installed by Howdens in March 2023.

**Lounge/Diner** 4.57m x 3.99m – maximum measurements Double glazed window to the rear, double glazed door to the rear and radiator.