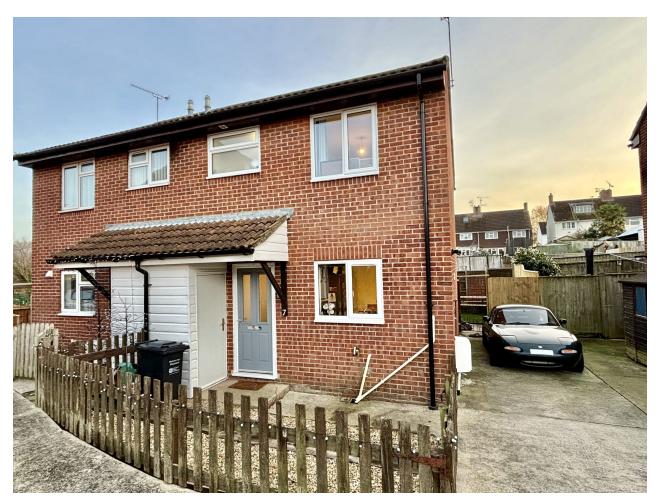

# 7, Sedgemoor Close, Yeovil, Somerset BA21 5NS Offers Over £185,000

Towers Wills welcome to market this ideal first time buy or buy to let. Situated in a cul-de-sac, this semi-detached property has been renovated by the current owners and includes off-road parking, enclosed rear garden, modern kitchen, lounge/diner, two bedrooms and bathroom.

#### Outside

To the front of the property is an outside tap and storage cupboard. There is a driveway to the side of the property for two vehicles, parked in tandem.