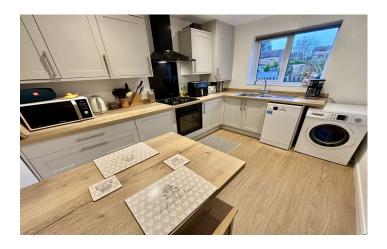

#### Entrance Hall

Double glazed door to the front, radiator, under stairs cupboard and additional storage cupboard.

Kitchen 2.66m x 3.36m - maximum measurements

Comprising of a range of wall, base and drawer units, work surfacing with stainless steel one and half bowl sink drainer, double glazed window to the front, radiator, space for washing machine, space for fridge freezer, space for dishwasher, breakfast bar, integrated gas hob with extractor fan over and integrated electric oven.

#### **Agents Note**

The vendor has advised Towers Wills that the kitchen was newly installed by Howdens in March 2023.

**Lounge/Diner** 4.57m x 3.99m – maximum measurements Double glazed window to the rear, double glazed door to the rear and radiator.