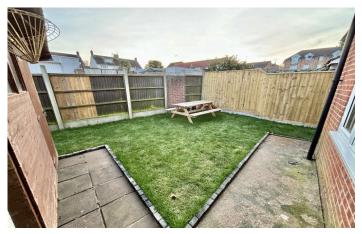

#### **Rear Garden**

The rear garden is largely laid to lawn with wooden shed, additional storage cupboard and side gate access.