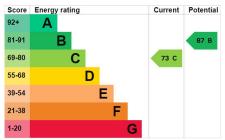

21m x 4.57m – maximum measurements Double glazed window to the rear and radiator.

**Bedroom Two** 2.68m x 3.38m – maximum measurements Double glazed window to the front, radiator and built-in wardrobe.

#### Outside

To the front of the property is an outside tap and storage cupboard. There is a driveway to the side of the property for two vehicles, parked in tandem.

#### **Rear Garden**

The rear garden is largely laid to lawn with wooden shed, additional storage cupboard and side gate access.

### **Key Features**

- Well Presented
  Throughout
- Semi-Detached
- Two Bedrooms
- Enclosed Rear Garden
- Driveway Parking

# **Contact Us**

### Towers Wills Estate Agents - Yeovil 114, Hendford Hill Yeovil Somerset BA202RF T: 01935 577032 E: info@towerswills.co.uk

### **Energy Efficiency**



















### Floor Plan

GROUND FLOOR

BEDROOM 1 15'0" x 10'6" 4.57m x 3.21m LOUNGE/DINER 15'0" x 13'1" 4.57m x 3.99m CUPBOARD WARDROBE STAIRS LANDING BEDROOM 2 11'1" x 8'10" 3.38m x 2.68m STAIRS KITCHEN 11'0" x 8'9" 3.36m x 2.66m UF BATHROOM ENTRANCE HALL 5'8" x 5'1" 1.72m x 1.55m CUPBOARD

1ST FLOOR

Whilst every attempt has been made to ensure the accuracy of the floorplan contained here, measurements of doors, windows, crooms and any other items are approximate and no responsibility is taken for any error, omission or mis-statement. This plan is for illustrative purposes only and should be used as such by any prospective purchaser. The services, systems and appliances shown have not been tested and no guarantee as to their operability or efficiency can be given. Made with Wetr