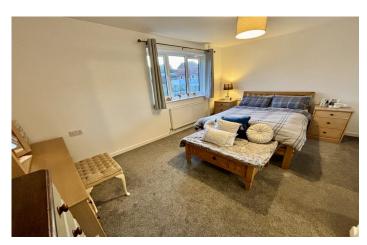

#### Bathroom

Suite comprising bath with mixer tap shower, wash hand basin, w.c, double glazed window to the front, radiator and extractor fan.

**Bedroom One** 3.21m x 4.57m – maximum measurements Double glazed window to the rear and radiator.