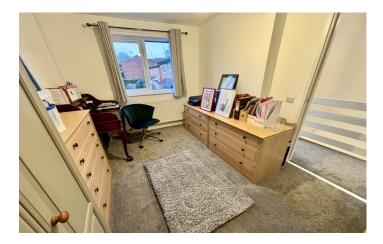

**Bedroom Two** 2.68m x 3.38m – maximum measurements Double glazed window to the front, radiator and built-in wardrobe.