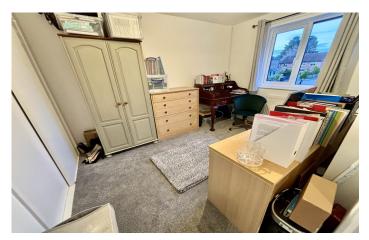

**Bedroom Two** 2.68m x 3.38m – maximum measurements Double glazed window to the front, radiator and built-in wardrobe.