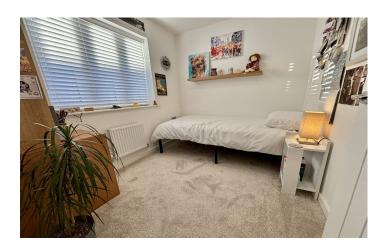

#### Bedroom Two

With double glazed window to the rear and radiator.

**Bedroom Three** With double glazed window to the front and radiator.