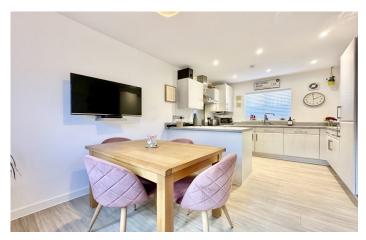

#### **Kitchen / Diner**

A perfect area for entertaining with family and friends; a well presented modern fitted kitchen comprising of a range of wall, base and drawer units, work surfacing with inset Rangemaster grey sink/drainer, integrated double electric oven, integrated induction hob with cooker hood over, integrated fridge / freezer, window to the rear and being open plan to the dining area.

#### **Dining area**

With ample space for dining table and chairs, window to the front and radiator.