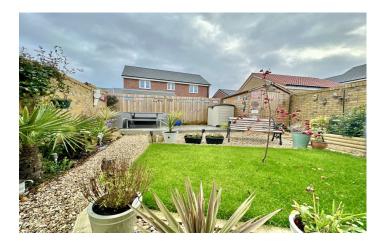

#### Outside

To the side of the property are allocated parking spaces for two vehicles. To the rear of the property, the current owners have landscaped the garden to an exceptionally high standard with a large composite decking area; perfect for summer entertaining, shaped lawn area, stone chip path and borders, garden shed and gated side access.