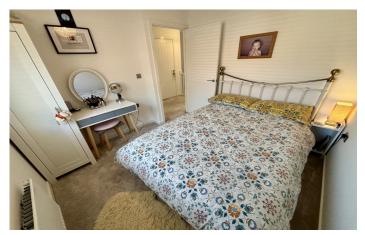

#### Bedroom Two

With double glazed window to the rear and radiator.

**Bedroom Three** With double glazed window to the front and radiator.