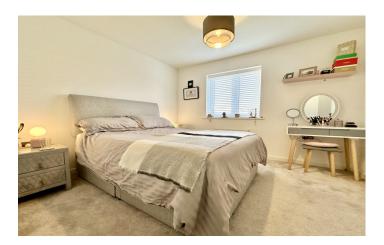

#### **Bedroom One**

With double glazed window to the side, radiator, built-in wardrobes and door to the en-suite.