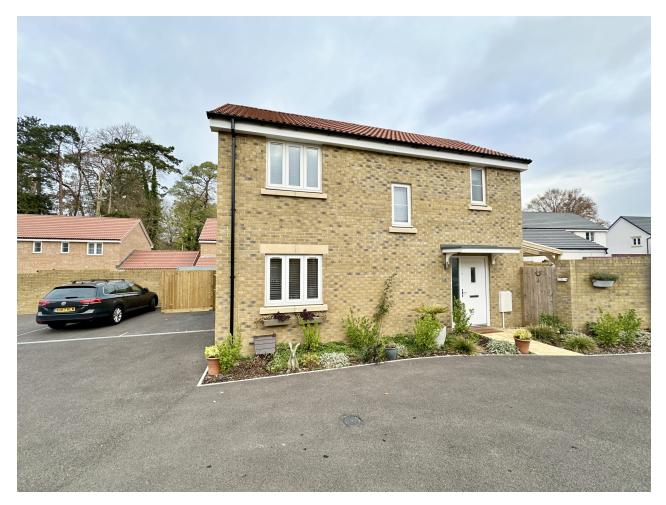

# 3, Goldcrest Grove, Houndstone, Yeovil, Somerset BA22 8GN

### £290,000

Towers Wills welcome to the market this three bedroom, modern detached home in the sought after Agusta Park, the local school, Kingfisher Primary School is Ofted rated 'Outstanding'. Presented to 'show home' condition throughout and briefly comprises; reception hallway, cloakroom/w.c, kitchen/diner, living room, three bedrooms, master en-suite, family bathroom, parking for two vehicles, landscaped garden. Built in 2022 and remaining NHBC guarantee.

#### Outside

To the side of the property are allocated parking spaces for two vehicles. To the rear of the property, the current owners have landscaped the garden to an exceptionally high standard with a large composite decking area; perfect for summer entertaining, shaped lawn area, stone chip path and borders, garden shed and gated side access.