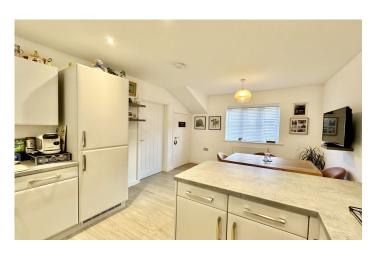

#### **Kitchen / Diner**

A perfect area for entertaining with family and friends; a well presented modern fitted kitchen comprising of a range of wall, base and drawer units, work surfacing with inset Rangemaster grey sink/drainer, integrated double electric oven, integrated induction hob with cooker hood over, integrated fridge / freezer, window to the rear and being open plan to the dining area.

#### **Dining area**

With ample space for dining table and chairs, window to the front and radiator.