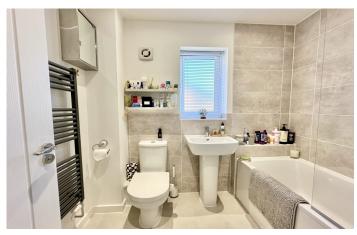

#### Bathroom

Comprising bath with shower over, wash hand basin, w.c, double glazed window to the rear, heated towel rail, tiling and extractor fan.