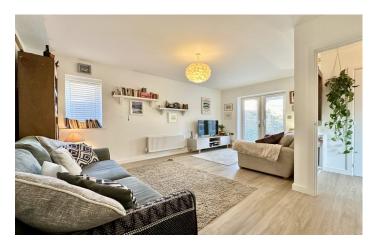

#### **Living Room**

A spacious dual aspect family living area with double glazed window to the rear, patio doors opening to the garden and radiator.