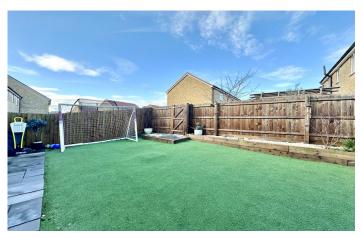

#### **Rear Garden**

To the rear of the property is an enclosed garden, majority laid to artificial lawn for low maintenance, patio area for summer entertaining and gated