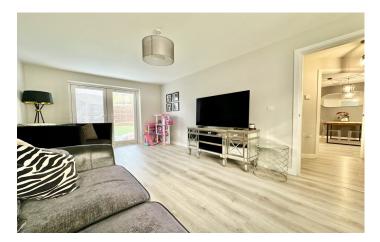

### Living Room

A spacious dual aspect family living area with window to the front, double glazed doors opening to the rear garden and two radiators.