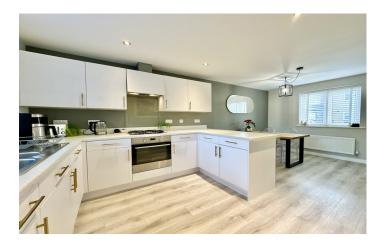

### **Kitchen/Diner**

A perfect area for entertaining with family and friends; once again a dual aspect open plan room with the kitchen area comprising of a range of wall, base and drawer units, work surfacing with integrated sink/drainer, integrated electric oven, integrated gas hob with cookerhood over and being open plan to the dining area.