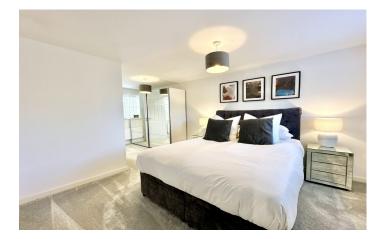

#### **Master Bedroom**

Double glazed windows to the front and rear, two radiators, dressing area with ample room for bedroom wardrobe storage and door to en-suite.