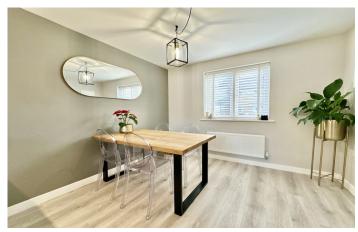

#### **Dining Area**

With ample room for table and chair set, window to the front and radiator.