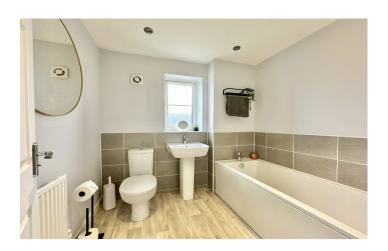

#### Bathroom

Suite comprising bath, wash hand basin, w.c, double glazed window to the front and heated towel rail.