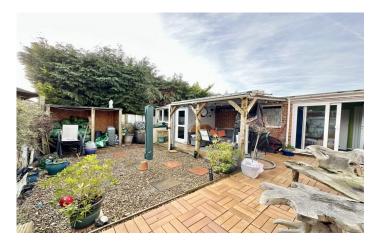

#### Rear Garden

To the rear of the property is an enclosed garden, being landscaped for low maintenance with patio area, stone chip area, sheltered seating area being perfect for the unpredictable British summertime, garden shed, wood store and workshop.