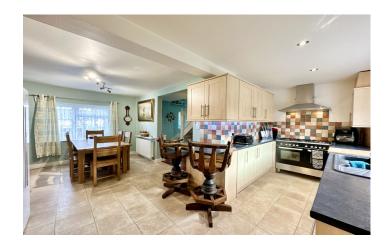

# **Dining Room**

A perfect area for entertaining with family and friends; being open plan to the kitchen and the dining area offers ample space for table and chairs, window to the front and radiator.

## **Kitchen**

Comprising of a range of wall, base and drawer units, work surfacing with inset sink/drainer, space for Range cooker with cookerhood over, tiling to splash prone areas, plumbing for dishwasher and window to the rear.