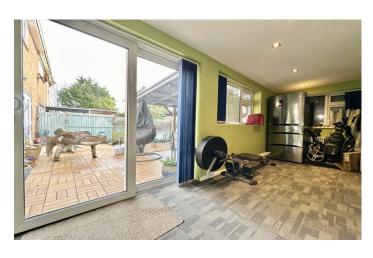

# Rear Lobby/Study

A versatile room with window and patio doors through to the garden.

#### Rear Garden

To the rear of the property is an enclosed garden, being landscaped for low maintenance with patio area, stone chip area, sheltered seating area being perfect for the unpredictable British summertime, garden shed, wood store and workshop.