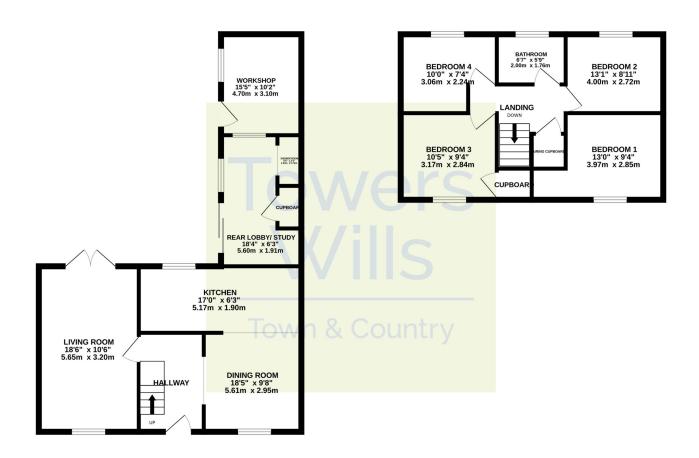

# **Hallway**

A spacious reception area with double glazed door to the front and being open through to the dining room.

# **Living Room**

A spacious dual aspect family living area with woodburning stove, window to the front, patio doors to the rear and radiator.

# **Dining Room**

A perfect area for entertaining with family and friends; being open plan to the kitchen and the dining area offers ample space for table and chairs, window to the front and radiator.

## **Kitchen**

Comprising of a range of wall, base and drawer units, work surfacing with inset sink/drainer, space for Range cooker with cookerhood over, tiling to splash prone areas, plumbing for dishwasher and window to the rear.

# Rear Lobby/Study

A versatile room with window and patio doors through to the garden.

## **Shower Room**

Suite comprising of shower cubicle, wash hand basin, w.c, tiling and storage cupboard.

## **First Floor Landing**

With stairs from reception hallway, airing cupboard and loft access.

#### **Bedroom One**

Window to the front and radiator.

#### **Bedroom Two**

Window to the front and radiator.

#### **Bedroom Three**

Window to the rear and radiator.

#### **Bedroom Four**

Window to the rear and radiator.

#### **Shower Room**

Suite comprising of shower cubicle, wash hand basin, w.c, tiling, heated towel rail and window to the rear.

# Workshop

With door and window to the garden.

GROUND FLOOR 1ST FLOOR

Whist every attempt has been made to ensure the accuracy of the floorplan contained here, measurement of doors, windows, rooms and any other items are approximate and no responsibility is laken for any error, omission or mis-statement. This plan is for illustrative purposes only and should be used as such by any prospective purchaser. The services, systems and appliances shown have not been tested and no guarante as to their operability or efficiency can be given.