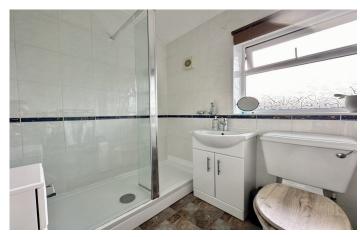

## **Shower Room**

Suite comprising of shower cubicle, wash hand basin, w.c, tiling and storage cupboard.

#### **Shower Room**

Suite comprising of shower cubicle, wash hand basin, w.c, tiling, heated towel rail and window to the rear.