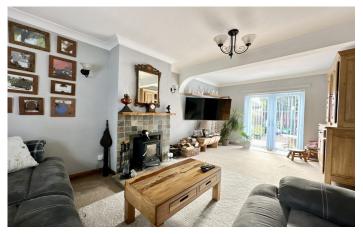

# **Living Room**

A spacious dual aspect family living area with woodburning stove, window to the front, patio doors to the rear and radiator.