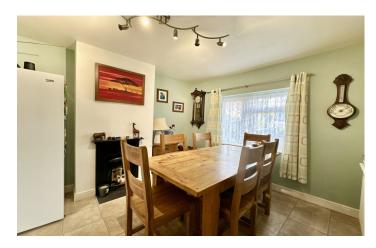

# **Dining Room**

A perfect area for entertaining with family and friends; being open plan to the kitchen and the dining area offers ample space for table and chairs, window to the front and radiator.