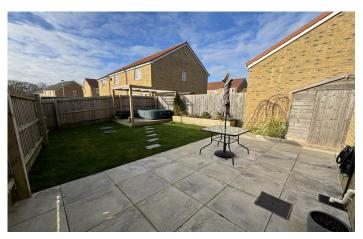

#### **Rear Garden**

To the rear the garden is largely laid to lawn with patio area, decked seating area, outside power, outside tap and gated side access.