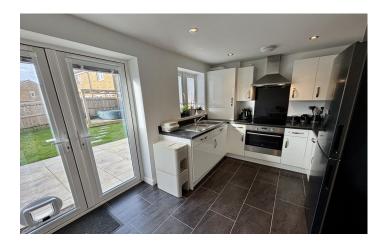

**Kitchen/Diner** 3.86m x 2.68m – maximum measurements Comprising of a range of wall, base and drawer units, work surfacing with stainless steel one and half bowl sink drainer, radiator, integrated dishwasher, integrated washer/dryer, gas boiler, integrated induction hob with extractor fan over, integrated electric oven and space for fridge freezer.