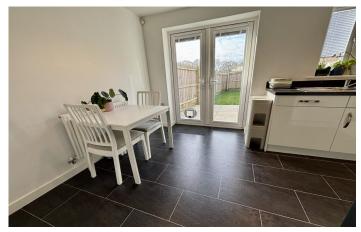

**Kitchen/Diner** 3.86m x 2.68m – maximum measurements Comprising of a range of wall, base and drawer units, work surfacing with stainless steel one and half bowl sink drainer, radiator, integrated dishwasher, integrated washer/dryer, gas boiler, integrated induction hob with extractor fan over, integrated electric oven and space for fridge freezer.