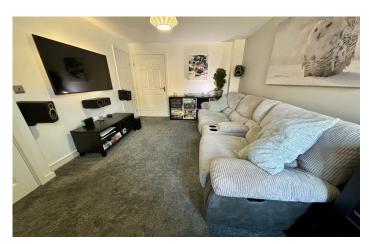

### **Entrance Hall**

Door to the front and radiator.

**Downstairs W.C** Double glazed window to the front, radiator, wash hand basin and w.c.

**Lounge** 4.62m x 2.90m – maximum measurements Double glazed window to the front, radiator and under stairs cupboard.