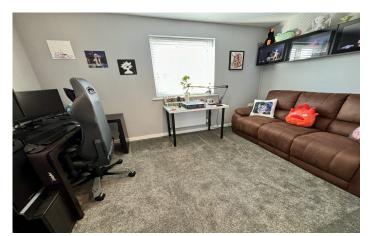

#### Bathroom

Suite comprising bath with shower over, wash hand basin, w.c, double glazed window to the side, heated towel rail, extractor fan and shaver point.

**Bedroom One** 2.58m x 3.91m – maximum measurements Two double glazed windows to the front, radiator and built-in wardrobe.

**Bedroom Two** 2.50m x 3.86m – maximum measurements Double glazed window to the rear and radiator.