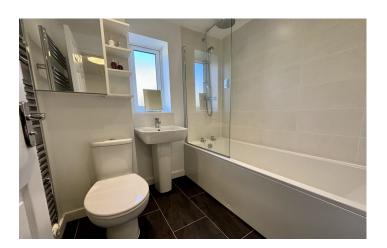

#### Bathroom

Suite comprising bath with shower over, wash hand basin, w.c, double glazed window to the side, heated towel rail, extractor fan and shaver point.

**Bedroom One** 2.58m x 3.91m – maximum measurements Two double glazed windows to the front, radiator and built-in wardrobe.