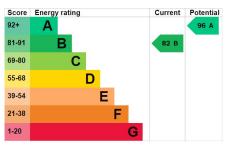

glazed windows to the front, radiator and built-in wardrobe.

**Bedroom Two** 2.50m x 3.86m – maximum measurements Double glazed window to the rear and radiator.

#### **Rear Garden**

To the rear the garden is largely laid to lawn with patio area, decked seating area, outside power, outside tap and gated side access.

#### **Front Garden**

To the front the garden is largely laid to lawn with planted borders.

#### Parking

To the side of the property there is driveway parking for two vehicles in tandem.

# **Key Features**

- Well Presented
- Semi-Detached
- Two Double Bedrooms
- Popular Location
- Driveway
- Rear Garden

## **Contact Us**

Towers Wills Estate Agents - Yeovil 114, Hendford Hill Yeovil Somerset BA202RF T: 01935 577032 E: info@towerswills.co.uk

## **Energy Efficiency**



















# Floor Plan



Please Note No tests have been undertaken of any of the services and any intending purchasers should satisfy themselves in this regard. Towers Wills Ltd for themselves and for the vendor of this property whose agents they are, give notice that, (i) these particulars do not constitute any part of an offer or contract, (ii) all statements contained within these particulars are made without responsibility on the part of Towers Wills or the vendor, (iii) whilst made in good faith, none of the statements contained within these particulars are to be relied upon as a statement of representation or fact, (iv) any intending purchaser must satisfy him/herself by inspection or otherwise as to the correctness of each of the statements contained within these particular