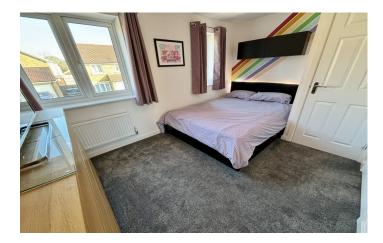

#### Bathroom

Suite comprising bath with shower over, wash hand basin, w.c, double glazed window to the side, heated towel rail, extractor fan and shaver point.

**Bedroom One** 2.58m x 3.91m – maximum measurements Two double glazed windows to the front, radiator and built-in wardrobe.

**Bedroom Two** 2.50m x 3.86m – maximum measurements Double glazed window to the rear and radiator.