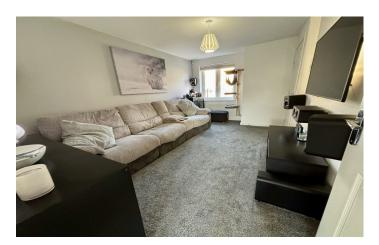

### **Entrance Hall**

Door to the front and radiator.

**Downstairs W.C** Double glazed window to the front, radiator, wash hand basin and w.c.

**Lounge** 4.62m x 2.90m – maximum measurements Double glazed window to the front, radiator and under stairs cupboard.