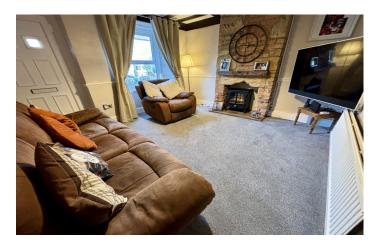

#### Front door leading to the:

**Lounge** 3.67m x 3.67m – maximum measurements Double glazed window to the front, double glazed door to the front and radiator.

**Kitchen/Diner** 3.82m x 3.67m – maximum measurements Comprising of a range of wall, base and drawer units, work surfacing with one bowl carbon composite sink drainer, double glazed windows to the rear and side, double glazed door to the side, integrated fridge freezer, integrated microwave, integrated electric oven, integrated gas hob with extractor fan over, integrated dishwasher and stairs leading to the first floor.