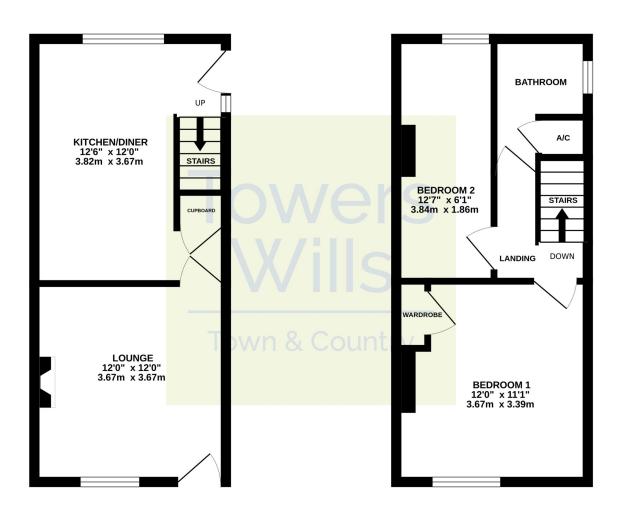

#### Front door leading to the:

**Lounge** 3.67m x 3.67m – maximum measurements Double glazed window to the front, double glazed door to the front and radiator.

**Kitchen/Diner** 3.82m x 3.67m – maximum measurements Comprising of a range of wall, base and drawer units, work surfacing with one bowl carbon composite sink drainer, double glazed windows to the rear and side, double glazed door to the side, integrated fridge freezer, integrated microwave, integrated electric oven, integrated gas hob with extractor fan over, integrated dishwasher and stairs leading to the first floor.

#### **First Floor Landing**

Includes loft hatch.

#### **Shower Room**

Comprising shower cubicle, wash hand basin, w.c, double glazed window to the side, extractor fan, heated towel rail, shaver point and cupboard that houses the gas combi boiler.

Bedroom One 3.67m x 3.39m

Double glazed window to the front, radiator and built-in wardrobe.

**Bedroom Two** 1.86m x 3.84m – maximum measurements Double glazed window to the rear and radiator.

#### Outbuilding 3.77m x 1.77m

To the rear of the property is a separate outbuilding with single glazed windows to the front and rear, wooden door access, power, light and plumbing for washing machine.