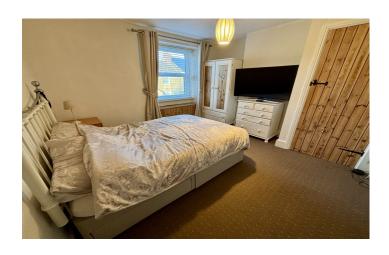

#### **Shower Room**

Comprising shower cubicle, wash hand basin, w.c, double glazed window to the side, extractor fan, heated towel rail, shaver point and cupboard that houses the gas combi boiler.

Bedroom One 3.67m x 3.39m

Double glazed window to the front, radiator and built-in wardrobe.

**Bedroom Two** 1.86m x 3.84m – maximum measurements Double glazed window to the rear and radiator.