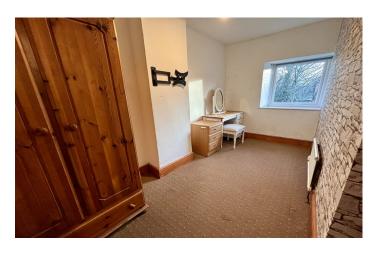

Double glazed window to the front, radiator and built-in wardrobe.

**Bedroom Two** 1.86m x 3.84m – maximum measurements Double glazed window to the rear and radiator.