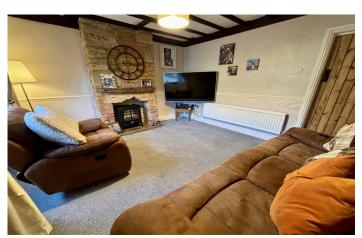

#### Front door leading to the:

**Lounge** 3.67m x 3.67m – maximum measurements Double glazed window to the front, double glazed door to the front and radiator.

**Kitchen/Diner** 3.82m x 3.67m – maximum measurements Comprising of a range of wall, base and drawer units, work surfacing with one bowl carbon composite sink drainer, double glazed windows to the rear and side, double glazed door to the side, integrated fridge freezer, integrated microwave, integrated electric oven, integrated gas hob with extractor fan over, integrated dishwasher and stairs leading to the first floor.