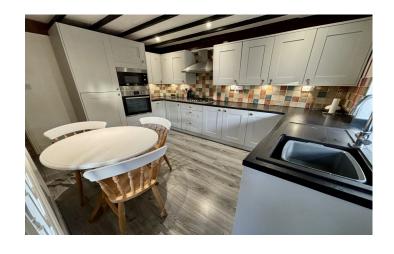

#### Front door leading to the:

**Lounge** 3.67m x 3.67m – maximum measurements Double glazed window to the front, double glazed door to the front and radiator.

**Kitchen/Diner** 3.82m x 3.67m – maximum measurements Comprising of a range of wall, base and drawer units, work surfacing with one bowl carbon composite sink drainer, double glazed windows to the rear and side, double glazed door to the side, integrated fridge freezer, integrated microwave, integrated electric oven, integrated gas hob with extractor fan over, integrated dishwasher and stairs leading to the first floor.