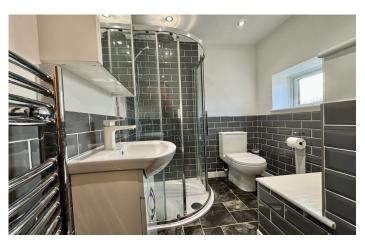

#### **Shower Room**

Comprising shower cubicle, wash hand basin, w.c, double glazed window to the side, extractor fan, heated towel rail, shaver point and cupboard that houses the gas combi boiler.

Bedroom One 3.67m x 3.39m