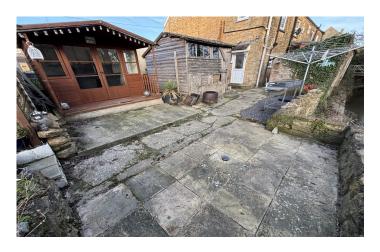

#### **Rear Garden**

The rear garden is mainly laid to patio with a summerhouse and backs on to a stream.