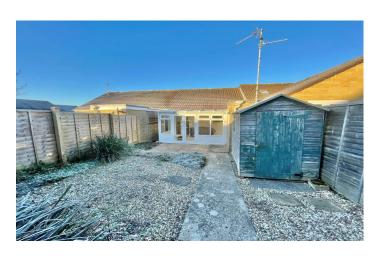

#### Garden

To the front there is low maintenance gravel area. To the rear the garden is also low maintenance with patio area, shed, gate to the rear and is enclosed by lap panel fencing.