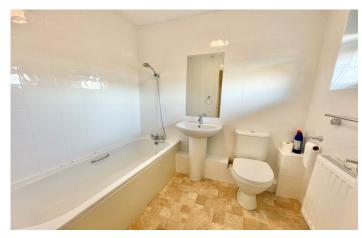

#### Bathroom

A white suite with panel bath, mixer tap shower attachment, pedestal hand basin with mixer tap, WC, part tiled walls, extractor fan and window with outlook to the front.