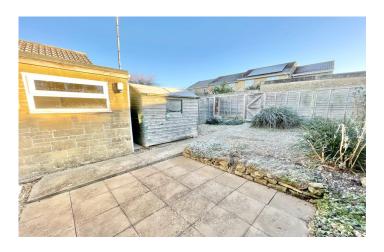

#### Garden

To the front there is low maintenance gravel area. To the rear the garden is also low maintenance with patio area, shed, gate to the rear and is enclosed by lap panel fencing.