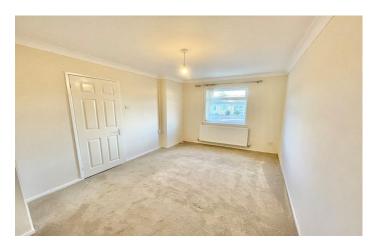

#### Lounge

With window outlook to the front, cupboard, TV point, telephone point and radiator.