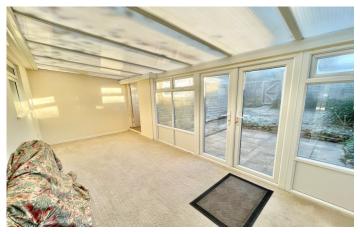

#### Conservatory

With double doors leading out to the rear and benefits from a further storage area.