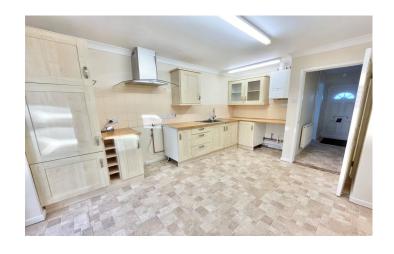

#### **Kitchen**

Fitted with timber effect doors with a range of wall and base units. A stainless steel sink drainer unit with mixer tap, space for cooker, extractor hood over, plumbing for washing machine, space for fridge/freezer, radiator, boiler and doors leading out to the conservatory.