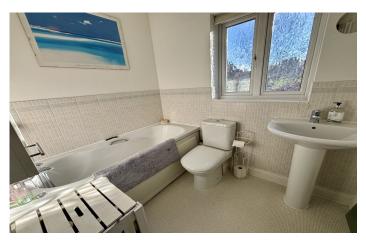

#### **Bathroom**

Suite comprising bath with mixer tap shower, wash hand basin, w.c, double glazed window to the front, radiator, extractor fan and shaver point.