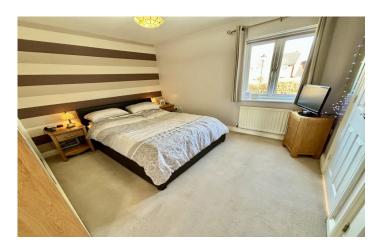

#### First Floor Landing

With loft hatch and radiator.

**Bedroom One** 3.60m x 3.42m – maximum measurements Double glazed window to the side, radiator, fitted wardrobes and airing cupboard with central heating system.

#### **En-suite**

Comprising of shower cubicle, wash hand basin, w.c, double glazed window to the front, radiator and extractor fan.

**Bedroom Two** 2.93m x 2.83m – maximum measurements Double glazed windows to the front and side, radiator and built-in double wardrobes.