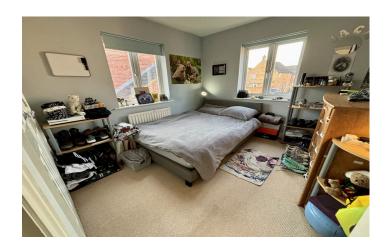

**Bedroom Three** 2.43m x 2.92m – maximum measurements Double glazed window to the side, radiator and built-in double wardrobe.