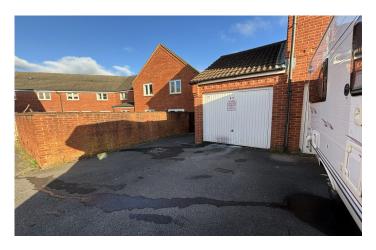

#### Garage

With 'up and over' door, power and light connected and parking space to front.