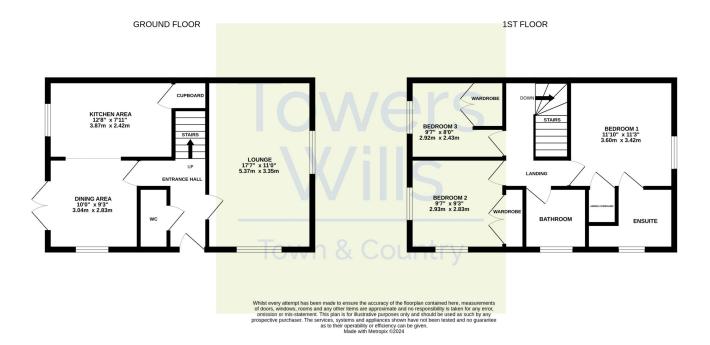

### Floor Plan

Please Note No tests have been undertaken of any of the services and any intending purchasers should satisfy themselves in this regard. Towers Wills Ltd for themselves and for the vendor of this property whose agents they are, give notice that, (i) these particulars do not constitute any part of an offer or contract, (ii) all statements contained within these particulars are made without responsibility on the part of Towers Wills or the vendor, (iii) whilst made in good faith, none of the statements contained within these particulars are to be relied upon as a statement of representation or fact, (iv) any intending purchaser must satisfy him/herself by inspection or otherwise as to the correctness of each of the statements contained within these particulars, (v) the vendor does not make or give either Towers Wills or any person in their employment any authority to make or give representation or warranty whatsoever in relation to this property.

#### **Lounge** 5.37m x 3.35m

Double glazed windows to the front and side and two radiators.

#### Kitchen/Diner

**Kitchen Area** 2.42m x 3.87m – maximum measurements Comprising of a range of wall, base and drawer units, work surfacing with stainless steel one and a half bowl sink/drainer, double glazed window to the side, radiator, under stairs cupboard, space for washing machine, space for dishwasher, integrated electric oven, integrated gas hob, space for fridge/freezer, extractor fan and arch to the dining area.

#### Dining Area 2.83m x 3.04m

Double glazed window to the front, double glazed French doors to the rear garden and radiator.

#### First Floor Landing

With loft hatch and radiator.

**Bedroom One** 3.60m x 3.42m – maximum measurements Double glazed window to the side, radiator, fitted wardrobes and airing cupboard with central heating system.

#### **En-suite**

Comprising of shower cubicle, wash hand basin, w.c, double glazed window to the front, radiator and extractor fan.

**Bedroom Two** 2.93m x 2.83m – maximum measurements Double glazed windows to the front and side, radiator and built-in double wardrobes.

**Bedroom Three** 2.43m x 2.92m – maximum measurements Double glazed window to the side, radiator and built-in double wardrobe.

#### **Bathroom**

Suite comprising bath with mixer tap shower, wash hand basin, w.c, double glazed window to the front, radiator, extractor fan and shaver point.

#### Garage

With 'up and over' door, power and light connected and parking space to front.