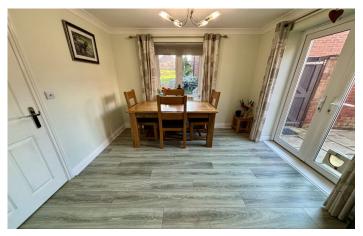

#### Dining Area 2.83m x 3.04m

Double glazed window to the front, double glazed French doors to the rear garden and radiator.