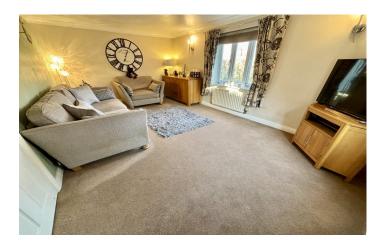

#### **Lounge** 5.37m x 3.35m

Double glazed windows to the front and side and two radiators.