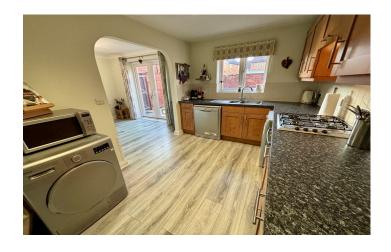

#### Kitchen/Diner

**Kitchen Area** 2.42m x 3.87m – maximum measurements Comprising of a range of wall, base and drawer units, work surfacing with stainless steel one and a half bowl sink/drainer, double glazed window to the side, radiator, under stairs cupboard, space for washing machine, space for dishwasher, integrated electric oven, integrated gas hob, space for fridge/freezer, extractor fan and arch to the dining area.

#### Dining Area 2.83m x 3.04m

Double glazed window to the front, double glazed French doors to the rear garden and radiator.