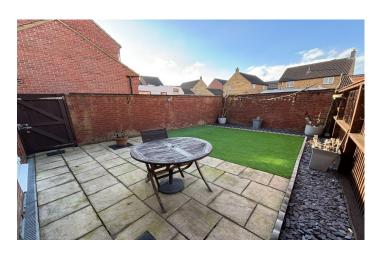

#### Rear Garden

To the rear is an enclosed garden with an area of patio, area of astroturf with slate borders and gated side access.