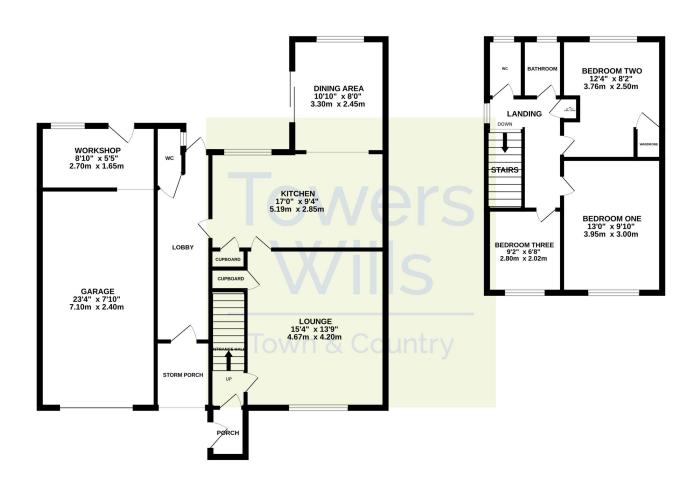

#### **Porch**

With door to the front.

#### **Reception Hallway**

### **Living Room**

With window to the front, under stairs storage cupboard and radiator.

### Kitchen/Diner/Family Room

A large open plan area, perfect for entertaining with family and friends.

#### Kitchen Area

Comprising of a range of wall, base and drawer units, work surfacing with inset stainless steel sink/drainer, part tiled, plumbing for washing machine, window to the rear, larder, space for cooker and door to lobby.

#### **Dining Area**

With ample space for table and chairs, radiator and being open plan to the family area.

# **Family Area**

With pleasant outlook onto the rear garden, window to the rear, patio doors opening onto the garden and radiator.

# Lobby

With doors to both the front and rear and in turn leading to the cloakroom.

#### Cloakroom

With w.c, wash hand basin, window to the side and boiler.

#### First Floor Landing

With stairs from reception hallway, airing cupboard and loft access.

#### **Bedroom One**

Window to the front and radiator.

## **Bedroom Two**

Window to the rear, radiator and built-in wardrobe.

#### **Bedroom Three**

Window to the front, radiator and built-in storage cupboards.

#### **Bathroom**

Suite comprising of bath with shower over, wash hand basin and part tiled.

#### Separate W.C

Comprising w.c and window to the rear.

#### **Driveway**

There is a driveway providing off road parking, in turn leading to the

# Contact Us

Towers Wills Estate
Agents - Yeovil

114, Hendford Hill Yeovil

Somerset

BA202RF

T: 01935 577032

E: info@towerswills.co.uk

garage.

# Garage

With 'up and over' door, power, light, (covered) vehicle inspection pit and large opening through to the workshop area.

# **Workshop Area**

With power, light and window to the rear.

Whilst every attempt has been made to ensure the accuracy of the floorplan contained here, measurement of doors, windows, rooms and any other items are approximate and no responsibility is taken for any error omission or mis-statement. This plan is for illustrative purposes only and should be used as such by any prospective purchaser. The services, systems and appliances shown have not been tested and no guarante as to their operability or efficiency can be given.