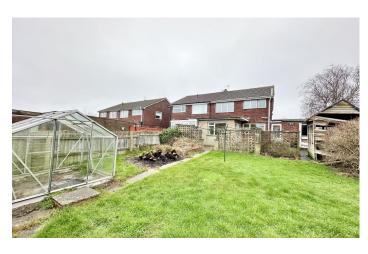

# **Rear Garden**

The rear garden is majority laid to lawn with patio area, planted borders being stocked with a variety of plants and shrubs, raised fishpond, greenhouse and garden shed.

GROUND FLOOR 1ST FLOOR