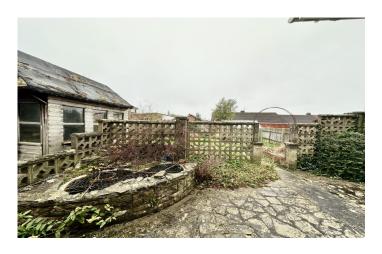

# **Rear Garden**

The rear garden is majority laid to lawn with patio area, planted borders being stocked with a variety of plants and shrubs, raised fishpond, greenhouse and garden shed.

GROUND FLOOR 1ST FLOOR