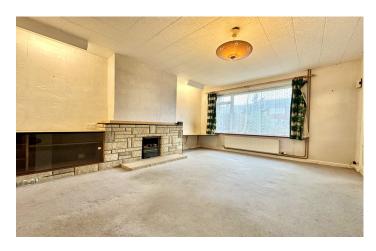

### **Living Room**

With window to the front, under stairs storage cupboard and radiator.