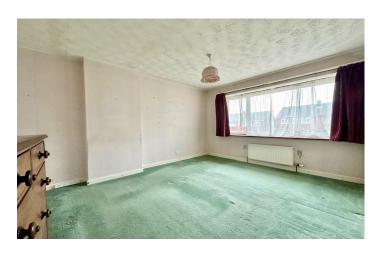

#### **Bedroom One**

Window to the front and radiator.

## **Bedroom Two**

Window to the rear, radiator and built-in wardrobe.

#### **Bedroom Three**

Window to the front, radiator and built-in storage cupboards.