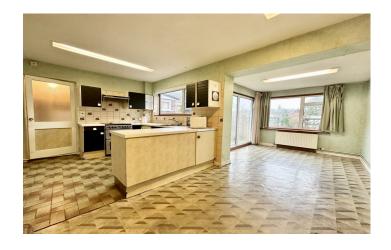

### Kitchen/Diner/Family Room

A large open plan area, perfect for entertaining with family and friends.

#### Kitchen Area

Comprising of a range of wall, base and drawer units, work surfacing with inset stainless steel sink/drainer, part tiled, plumbing for washing machine, window to the rear, larder, space for cooker and door to lobby.

#### **Dining Area**

With ample space for table and chairs, radiator and being open plan to the family area.

# **Family Area**

With pleasant outlook onto the rear garden, window to the rear, patio doors opening onto the garden and radiator.