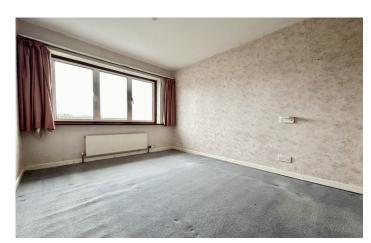

#### **Bedroom One**

Window to the front and radiator.

## **Bedroom Two**

Window to the rear, radiator and built-in wardrobe.

#### **Bedroom Three**

Window to the front, radiator and built-in storage cupboards.