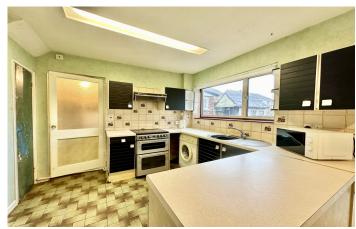

### Kitchen/Diner/Family Room

A large open plan area, perfect for entertaining with family and friends.

#### Kitchen Area

Comprising of a range of wall, base and drawer units, work surfacing with inset stainless steel sink/drainer, part tiled, plumbing for washing machine, window to the rear, larder, space for cooker and door to lobby.

#### **Dining Area**

With ample space for table and chairs, radiator and being open plan to the family area.

# **Family Area**

With pleasant outlook onto the rear garden, window to the rear, patio doors opening onto the garden and radiator.