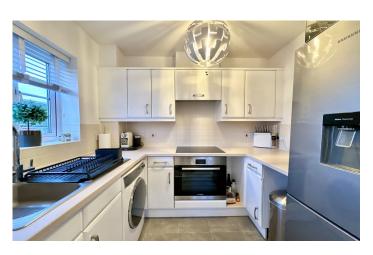

#### **Kitchen**

A well presented kitchen comprising of a range of wall, base and drawer units, work surfacing with inset stainless steel sink/drainer, integrated electric oven, integrated electric hob with cookerhood over, space for fridge/freezer, plumbing for washing machine, plumbing for dishwasher, tiling to splash prone areas and window to the side.