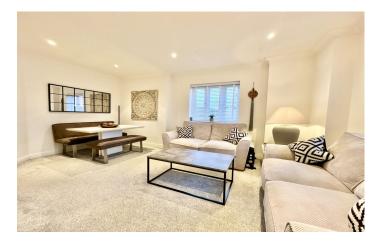

### Lounge/Dining Area

A spacious dual aspect area with windows to both the front and side, two radiators and recess spotlight lighting.