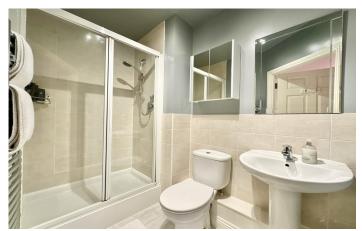

# En-suite

Comprising of double shower cubicle, wash hand basin, w.c, heated towel rail, extractor fan and part tiling.

Bedroom Two

Window to the side and radiator.

# Bathroom

An immaculately presented suite comprising bath with shower over, wash hand basin, w.c, part tiled and extractor fan.