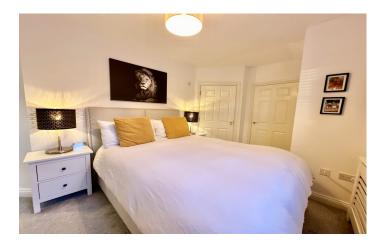

#### **Bedroom One**

Window to the front, built-in wardrobe, radiator and door to en-suite.