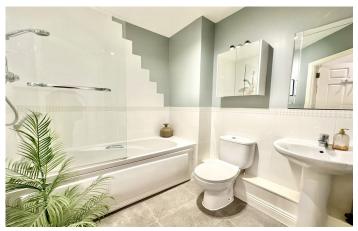

# Bathroom

An immaculately presented suite comprising bath with shower over, wash hand basin, w.c, part tiled and extractor fan.