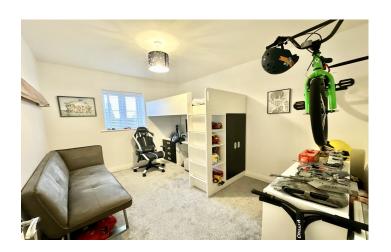

#### **Bedroom One**

Window to the front, built-in wardrobe, radiator and door to en-suite.