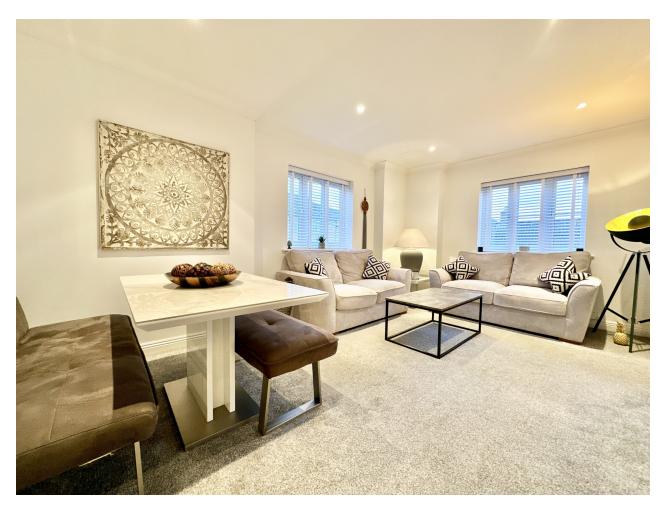

### Lounge/Dining Area

A spacious dual aspect area with windows to both the front and side, two radiators and recess spotlight lighting.