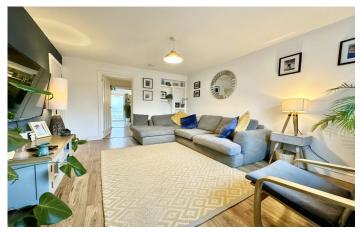

#### **Living Room**

A spacious living area with double glazed window to the front and radiator.