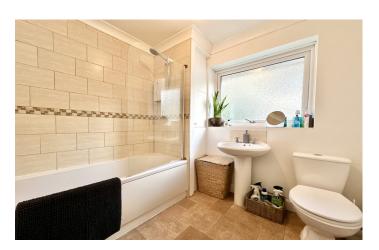

#### Bathroom

Suite comprising bath with shower over, wash hand basin, w.c, part tiled, window to the rear and heated towel rail.