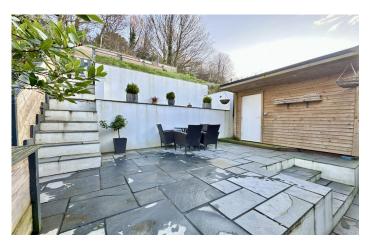

#### **Rear Garden**

To the rear the garden has been laid to patio for low maintenance, with steps up to a further tiered area, timber garden shed and gated side access.