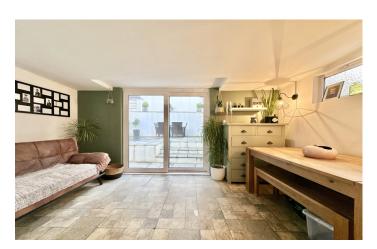

#### Sun Room

A versatile room with pleasant outlook to the rear garden, windows to both sides and patio doors to the rear garden.