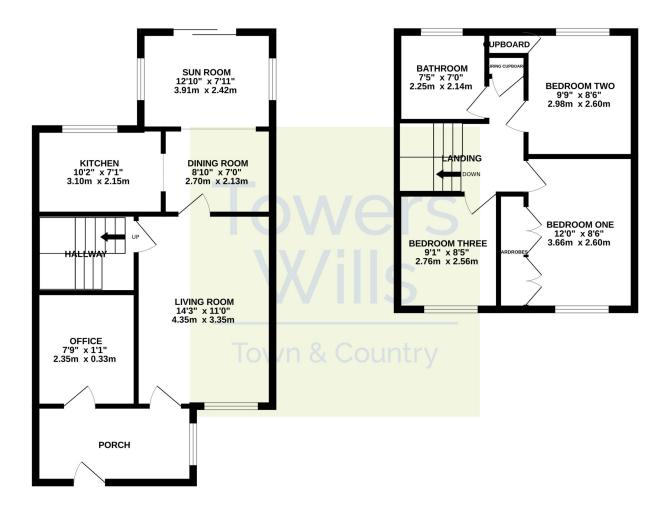

### Floor Plan

GROUND FLOOR

1ST FLOOR

vmust every attempt has been made to ensure the accuracy of the flooplan contained here, measurements of doors, windows, rooms and any other tems are approximate and no responsibility is taken for any error, omission or mis-statement. This plan is for illustrative purposes only and should be used as such by any prospective purchaser. The services, systems and appliances shown have not been tested and no guarantee as to their operability or efficiency can be given. Made with Meronix C2024