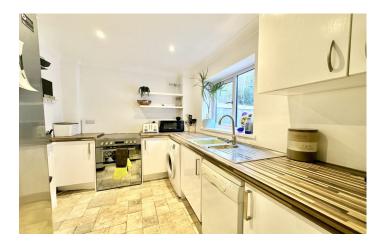

#### **Kitchen**

Comprising of a range of wall, base and drawer units, work surfacing with inset stainless steel sink/drainer, plumbing for washing machine and dishwasher, space for American style fridge freezer, electric cooker point and window to the rear.