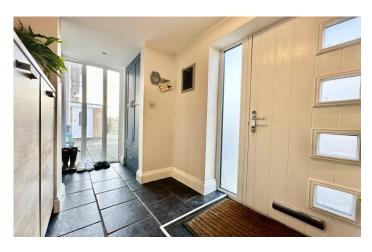

#### Hallway

With double glazed door to the front, tiled floor, window to the side and cloakroom cupboard.