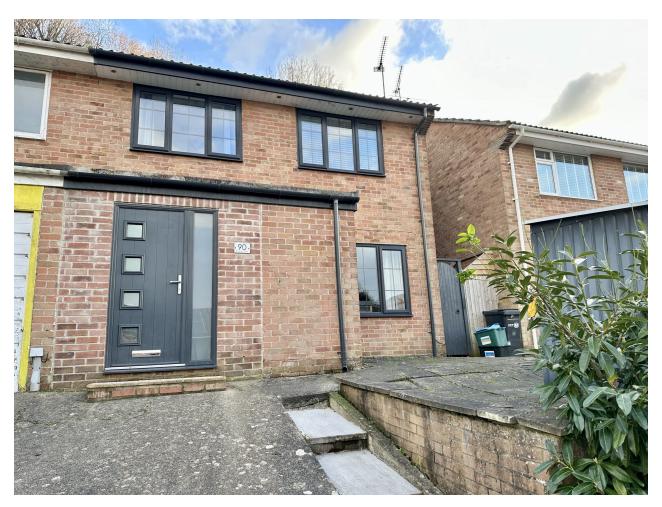

# 90, Rowan Way, Yeovil, Somerset BA20 2NS Guide Price £250,000

Towers Wills welcome to the market this extended, three bedroom semidetached family home, situated in a quiet no-through road and within easy reach of Leonardo Helicopters, local schools and amenities. The property offers versatile accommodation and briefly comprises; hallway, living room, kitchen, dining room, sun room, office, three bedrooms, bathroom, driveway and rear garden. Gas central heated and double glazed.

#### Outside

To the front of the property is a driveway providing off road parking for one vehicle.