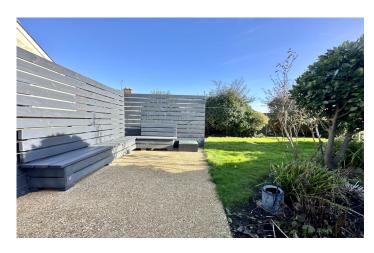

# **Rear Garden**

To the rear of the property the garden has been majority laid to lawn, patio area, garden path, timber decked area for seating and in turn leads to the timber summerhouse. The garden is enclosed with gated side access with glimpses of the village Church.

# **Summerhouse**

With double doors to both the front and rear.