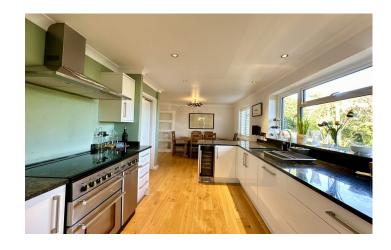

#### Kitchen/Diner

A perfect area for entertaining with family and friends; a recently re-fitted kitchen comprising of a range of wall, base and drawer units, granite work surfacing with under mounted sink/drainer, integrated wine chiller, integrated dishwasher, space for Range cooker with cookerhood over, integrated fridge, integrated freezer, larder cupboard, utility cupboard and being open plan to the dining area.

# **Dining Area**

With ample room for table ad chairs, radiator and window to the rear.