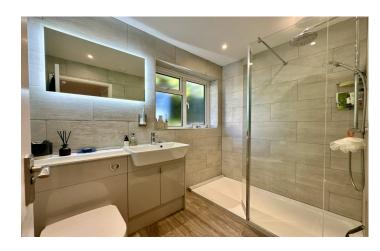

#### **Shower Room**

A modern suite comprising of double shower cubicle with rainfall and mixer shower attachments, wash hand basin, w.c, vanity unit, window to the rear, heated towel rail, extractor fan and tiling.