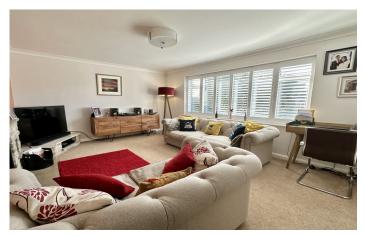

### **Living Room**

A spacious family living area with double glazed window to the front, gas fireplace with stone surround and radiator.