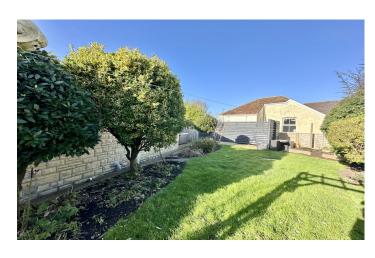

# **Rear Garden**

To the rear of the property the garden has been majority laid to lawn, patio area, garden path, timber decked area for seating and in turn leads to the timber summerhouse. The garden is enclosed with gated side access with glimpses of the village Church.