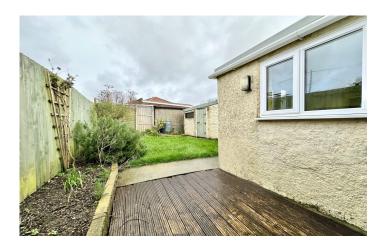

#### Rear Garden

There is an enclosed rear garden, being majority laid to lawn with decked area, planted borders and gated side access.