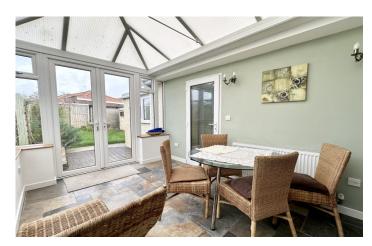

#### Conservatory

With double doors opening to the rear garden, radiator and tiled floor.