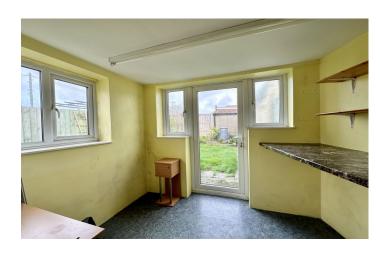

#### **Utility Room**

With double glazed door to the rear, double glazed windows to the rear and side, work surfacing and plumbing for washing machine.