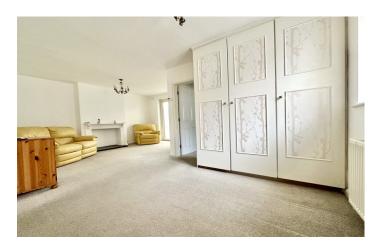

#### Lounge/Diner

An L-shape room with window to the side, storage cupboards, two radiators and bi-fold doors to the conservatory.