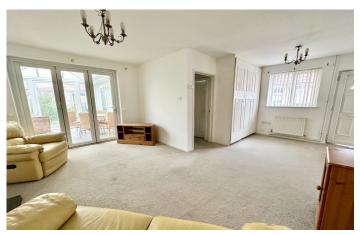

#### Lounge/Diner

An L-shape room with window to the side, storage cupboards, two radiators and bi-fold doors to the conservatory.