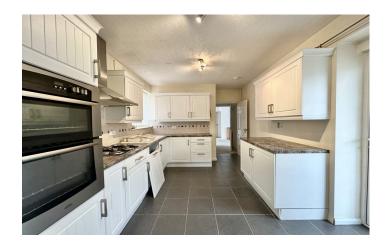

#### **Kitchen**

Comprising of a range of wall, base and drawer units, work surfacing with inset sink/drainer, integrate electric oven, integrated gas hob with stainless steel cookerhood over, tiling to splash prone areas, plumbing for dishwasher, integrated fridge, integrated freezer, boiler cupboard, double glazed window to the side and doors to both the conservatory and utility room.