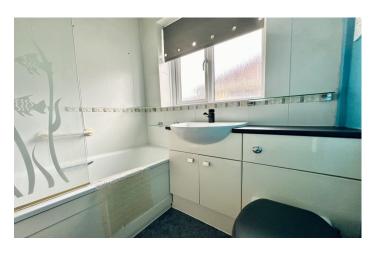

#### **Bathroom**

Suite comprising of bath with shower over, wash hand basin, w.c, vanity unit, tiling, extractor fan, heated towel rail and double glazed window to the side.