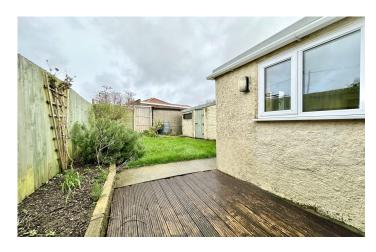

#### Outside

To the front is an area of garden laid to lawn with planted borders. There is also an area of hardstanding, providing off road parking for one vehicle. A shared driveway leads through to the garage.

#### Rear Garden

There is an enclosed rear garden, being majority laid to lawn with decked area, planted borders and gated side access.