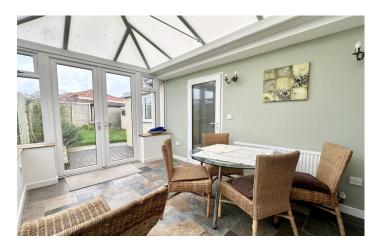

#### Conservatory

With double doors opening to the rear garden, radiator and tiled floor.