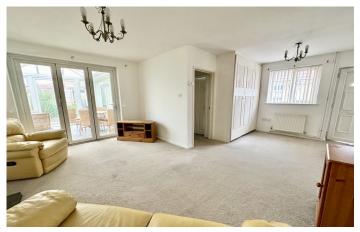

#### Lounge/Diner

An L-shape room with window to the side, storage cupboards, two radiators and bi-fold doors to the conservatory.