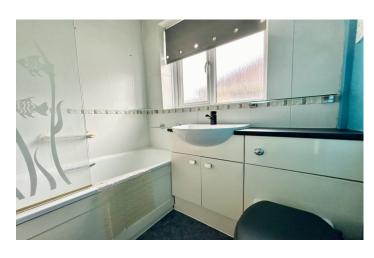

#### **Bathroom**

Suite comprising of bath with shower over, wash hand basin, w.c, vanity unit, tiling, extractor fan, heated towel rail and double glazed window to the side.