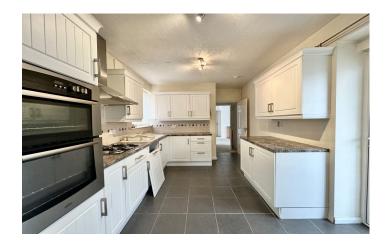

#### **Kitchen**

Comprising of a range of wall, base and drawer units, work surfacing with inset sink/drainer, integrate electric oven, integrated gas hob with stainless steel cookerhood over, tiling to splash prone areas, plumbing for dishwasher, integrated fridge, integrated freezer, boiler cupboard, double glazed window to the side and doors to both the conservatory and utility room.