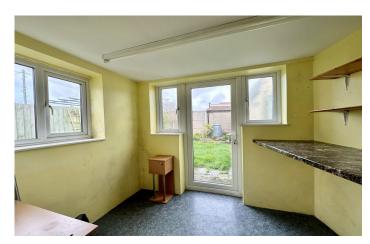

#### **Utility Room**

With double glazed door to the rear, double glazed windows to the rear and side, work surfacing and plumbing for washing machine.