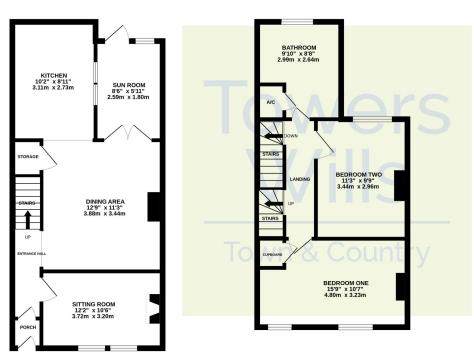

#### **Entrance Hall**

Double glazed door to the front, tiled floor and glazed door to the hall leading to ground floor accommodation and stairs to first floor.

#### Lounge 3.72m x 3.20m

Double glazed window to the front, gas fireplace with tiled surround, dado rail, radiator and storage cupboard.

#### Dining Room Area 3.44m x 3.88m

Rear aspect double glazed french doors leading to sun room, understairs cupboard, radiator and picture rail.

#### **Sunroom** 2.59m x 1.80m

Double glazed window and door to garden, double glazed door leading to dining area.

#### **Kitchen** 3.11m x 2.73m

Fitted kitchen with a range of wall and base units, double glazed window to the side, one bowl inset sink with drainer and mixer tap, space for a cooker, cooker hood, plumbing and space for a washing machine and tumble dryer, space for a fridge/freezer and enclosed central heating boiler.

#### **Bedroom 1** 3.23m x 4.80m

Two double glazed windows to the front, radiator and storage cupboard.

#### **Bedroom 2** 3.44m x 2.96m

Double glazed window to the rear, feature fireplace and radiator.

#### **Family Bathroom**

Double glazed window to the rear, heated towel rail, shower cubicle, wash hand basin, extractor fan, WC, inset spotlights, tiled walls, tiled floor and cupboard with a radiator.

### **Energy Efficiency**

GROUND FLOOR 1ST FLOOR 2ND FLOOR 2ND FLOOR

Whilst every attempt has been made to ensure the accuracy of the floorplan contained here, measuremen of doors, windows, rooms and any other lems are approximate and no responsibility is taken for any erro omission or mis-statement. This plan is for illustrative purposes only and should be used as such by any prospective purchaser. The services, systems and appliances shown have not been tested and no guarant as to their operability or efficiency can be given.