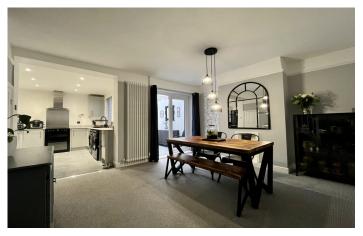

#### Dining Room Area 3.44m x 3.88m

Rear aspect double glazed french doors leading to sun room, understairs cupboard, radiator and picture rail.