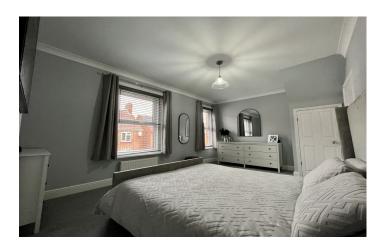

#### **Bedroom 1** 3.23m x 4.80m

Two double glazed windows to the front, radiator and storage cupboard.