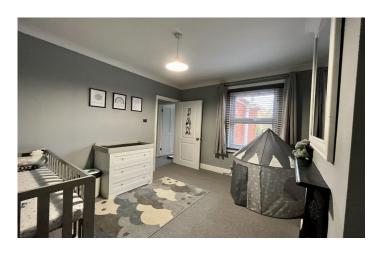

#### **Bedroom 2** 3.44m x 2.96m

Double glazed window to the rear, feature fireplace and radiator.