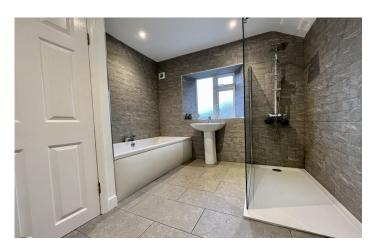

#### **Family Bathroom**

Double glazed window to the rear, heated towel rail, shower cubicle, wash hand basin, extractor fan, WC, inset spotlights, tiled walls, tiled floor and cupboard with a radiator.