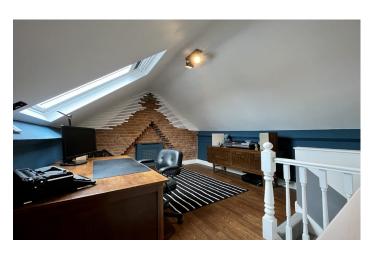

#### Loft Room / Study 3.24m x 4.45m

Double glazed electric Velux window to the rear, radiator and eaves storage.