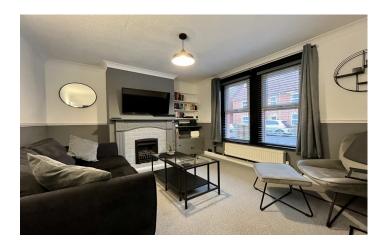

#### Lounge 3.72m x 3.20m

Double glazed window to the front, gas fireplace with tiled surround, dado rail, radiator and storage cupboard.