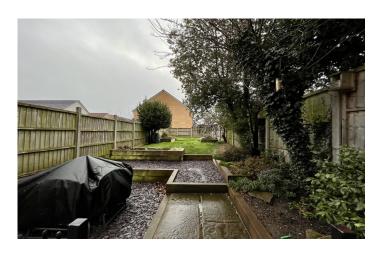

#### **Rear Garden**

Fenced landscaped three leveled rear garden which is mainly laid to lawn with a mixture of flower beds and boarders, patio area, side access and brick built shed.