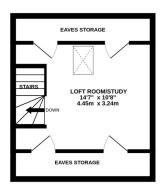

#### Loft Room / Study 3.24m x 4.45m

Double glazed electric Velux window to the rear, radiator and eaves storage.

### **Energy Efficiency**

GROUND FLOOR 1ST FLOOR 2ND FLOOR 2ND FLOOR

Whilst every attempt has been made to ensure the accuracy of the floorplan contained here, measuremen of doors, windows, rooms and any other lems are approximate and no responsibility is taken for any erro omission or mis-statement. This plan is for illustrative purposes only and should be used as such by any prospective purchaser. The services, systems and appliances shown have not been tested and no guarant as to their operability or efficiency can be given.