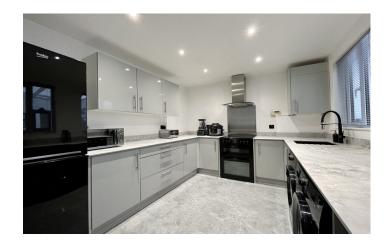

#### **Kitchen** 3.11m x 2.73m

Fitted kitchen with a range of wall and base units, double glazed window to the side, one bowl inset sink with drainer and mixer tap, space for a cooker, cooker hood, plumbing and space for a washing machine and tumble dryer, space for a fridge/freezer and enclosed central heating boiler.