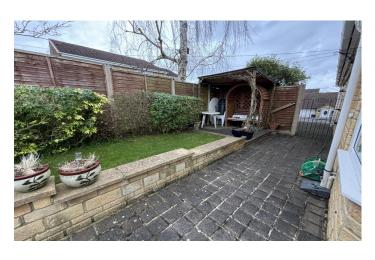

#### Rear Garden

The rear garden is largely laid to lawn with patio area, planted beds, outside tap, side gate and rear gate leading to local footpath.