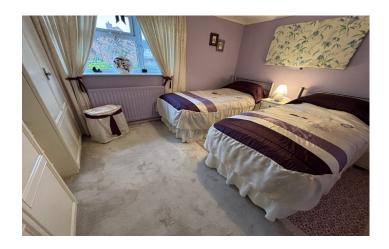

**Bedroom Two** 3.07m x 3.91m – maximum measurements Double glazed window to the front and radiator.