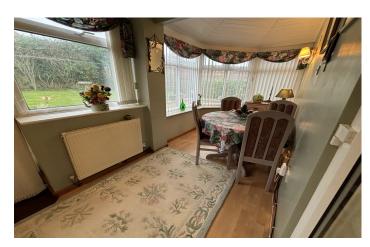

#### W.C

Double glazed window to the side, w.c and radiator.

Garage 5.29m x 2.39m

With electric 'up and over' door, power, light and gas boiler.

**Garden/Dining Room** 2.04m x 6.09m – maximum measurements Double glazed French doors to the rear, two radiators and double glazed windows to the sides and rear.