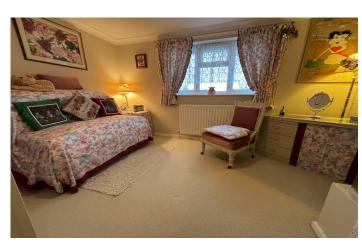

#### **Bathroom**

Suite comprising p-shape bath with electric shower over, wash hand basin, w.c, double glazed window to the side and radiator.

**Bedroom One** 3.02m x 3.33m plus wardrobes – maximum measurements Double glazed window to the rear, radiator and two built-in wardrobes.