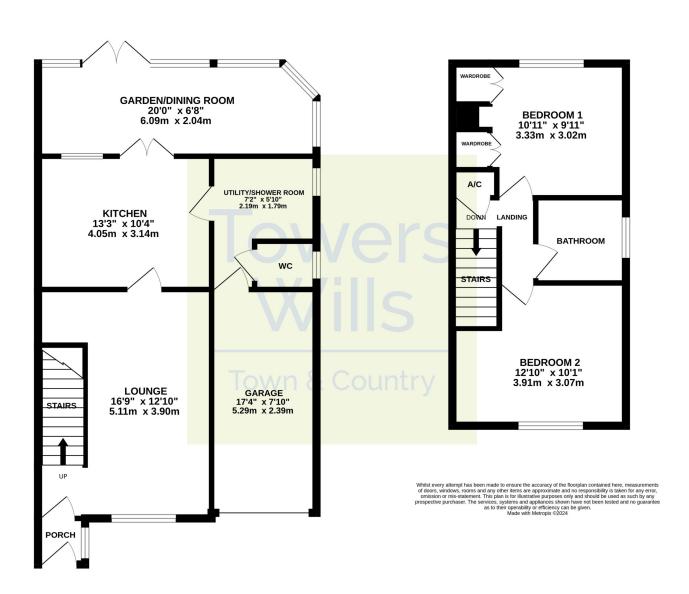

**Porch** 1.21m x 0.93m – maximum measurements

Double glazed door to the front and double glazed window to the side.

**Lounge** 3.90m x 5.11m – maximum measurements Double glazed window to the front, radiator, electric fireplace and stairs to the first floor.

**Kitchen** 4.05m x 3.14m – maximum measurements

Comprising of a range of wall, base and drawer units, work surfacing with stainless steel one and a half bowl sink drainer, double glazed window and French doors to the garden/dining room, radiator, space for fridge freezer, integrated gas hob with extractor over, integrated electric oven, space for slimline dishwasher and door leading to the utility area/shower room.

**Utility Area/Shower Room** 1.79m x 2.19m – maximum measurements With radiator, double glazed window to the side, space for washing machine, shower cubicle, space for washing machine, sink and internal door to the integral garage.

#### W.C

Double glazed window to the side, w.c and radiator.

Garage 5.29m x 2.39m

With electric 'up and over' door, power, light and gas boiler.

**Garden/Dining Room** 2.04m x 6.09m – maximum measurements Double glazed French doors to the rear, two radiators and double glazed windows to the sides and rear.

#### First Floor Landing

With airing cupboard including the tank and loft hatch.

#### **Bathroom**

Suite comprising p-shape bath with electric shower over, wash hand basin, w.c, double glazed window to the side and radiator.

**Bedroom One** 3.02m x 3.33m plus wardrobes – maximum measurements Double glazed window to the rear, radiator and two built-in wardrobes.

**Bedroom Two** 3.07m x 3.91m – maximum measurements Double glazed window to the front and radiator.