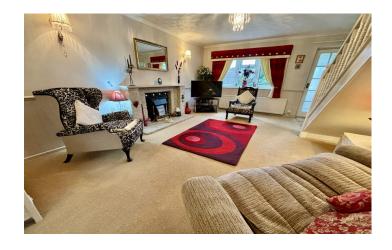

**Porch** 1.21m x 0.93m – maximum measurements

Double glazed door to the front and double glazed window to the side.

**Lounge** 3.90m x 5.11m – maximum measurements Double glazed window to the front, radiator, electric fireplace and stairs to the first floor.