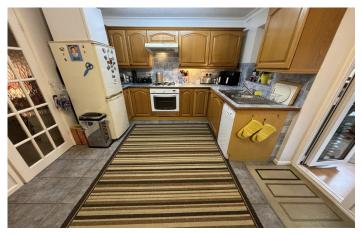

**Kitchen** 4.05m x 3.14m – maximum measurements

Comprising of a range of wall, base and drawer units, work surfacing with stainless steel one and a half bowl sink drainer, double glazed window and French doors to the garden/dining room, radiator, space for fridge freezer, integrated gas hob with extractor over, integrated electric oven, space for slimline dishwasher and door leading to the utility area/shower room.