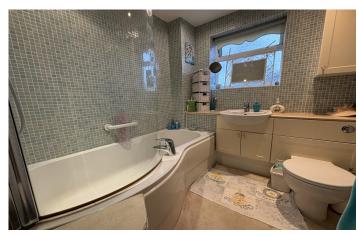

#### **Bathroom**

Suite comprising p-shape bath with electric shower over, wash hand basin, w.c, double glazed window to the side and radiator.

**Bedroom One** 3.02m x 3.33m plus wardrobes – maximum measurements Double glazed window to the rear, radiator and two built-in wardrobes.