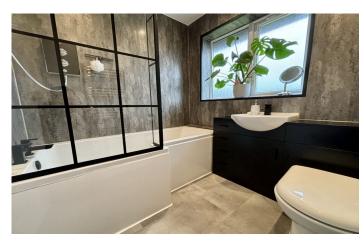

#### **Bathroom**

Suite comprising bath with electric shower over, wash hand basin, w.c, double glazed window to the rear and heated towel rail.

**Bedroom One** 3.58m x 3.57m – maximum measurements Double glazed window to the front and electric wall mounted heater.