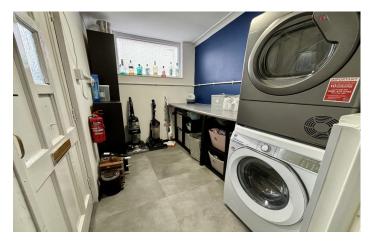

#### Utility Area 2.48m x 1.81m

Single glazed window to the rear, door leading to the rear garden, space for washing machine and space for dryer.