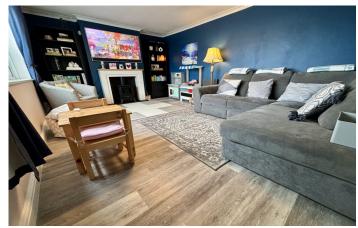

#### **Entrance Hall**

Double glazed door and window to the front, built-in storage cupboard, radiator and additional under stairs cupboard.

**Lounge** 4.75m x 3.29m – maximum measurements
With double glazed window to the front and electric wall mounted heater.