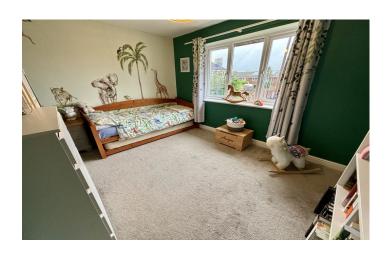

**Bedroom Two** 2.74m x 3.57m – maximum measurements plus recess plus alcove

Double glazed window to the rear.

**Bedroom Three** 2.68m x 3.02m – maximum measurements Double glazed window to the front and electric wall mounted heater.