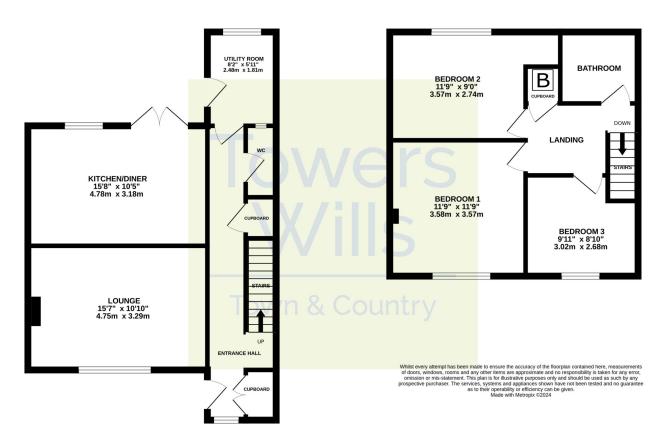

#### **Entrance Hall**

Double glazed door and window to the front, built-in storage cupboard, radiator and additional under stairs cupboard.

**Lounge** 4.75m x 3.29m – maximum measurements
With double glazed window to the front and electric wall mounted heater.

**Kitchen/Diner** 4.78m x 3.18m – maximum measurements Comprising of a range of wall, base and drawer units, work surfacing with sink/drainer, double glazed French doors to the rear garden, double glazed window to the rear garden, radiator, space for American style fridge/freezer, integrated electric hob with extractor over, integrated electric oven and integrated dishwasher.

#### W.C

Single glazed window to rear utility area, wash hand basin, w.c and heated towel rail.

#### Utility Area 2.48m x 1.81m

Single glazed window to the rear, door leading to the rear garden, space for washing machine and space for dryer.

### **First Floor Landing**

Includes loft hatch, radiator and cupboard housing the gas central heating boiler.

#### **Bathroom**

Suite comprising bath with electric shower over, wash hand basin, w.c, double glazed window to the rear and heated towel rail.

**Bedroom One** 3.58m x 3.57m – maximum measurements Double glazed window to the front and electric wall mounted heater.

**Bedroom Two** 2.74m x 3.57m – maximum measurements plus recess plus alcove

Double glazed window to the rear.

**Bedroom Three** 2.68m x 3.02m – maximum measurements Double glazed window to the front and electric wall mounted heater.

## Floor Plan

GROUND FLOOR 1ST FLOOR

Please Note No tests have been undertaken of any of the services and any intending purchasers should satisfy themselves in this regard. Towers Wills Ltd for themselves and for the vendor of this property whose agents they are, give notice that, (i) these particulars do not constitute any part of an offer or contract, (ii) all statements contained within these particulars are made without responsibility on the part of Towers Wills or the vendor, (iii) whilst made in good faith, none of the statements contained within these particulars are to be relied upon as a statement of representation or fact, (iv) any intending purchaser must satisfy him/herself by inspection or otherwise as to the correctness of each of the statements contained within these particulars, (v) the vendor does not make or give either Towers Wills or any person in their employment any authority to make or give representation or warranty whatsoever in relation to this property.