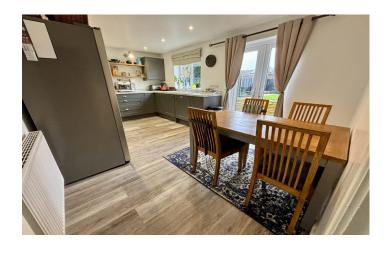

**Kitchen/Diner** 4.78m x 3.18m – maximum measurements Comprising of a range of wall, base and drawer units, work surfacing with sink/drainer, double glazed French doors to the rear garden, double glazed window to the rear garden, radiator, space for American style fridge/freezer, integrated electric hob with extractor over, integrated electric oven and integrated dishwasher.