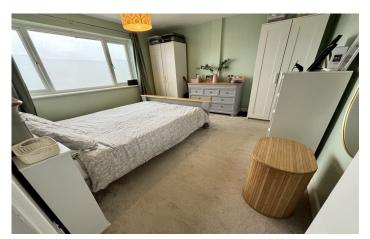

#### **Bathroom**

Suite comprising bath with electric shower over, wash hand basin, w.c, double glazed window to the rear and heated towel rail.

**Bedroom One** 3.58m x 3.57m – maximum measurements Double glazed window to the front and electric wall mounted heater.