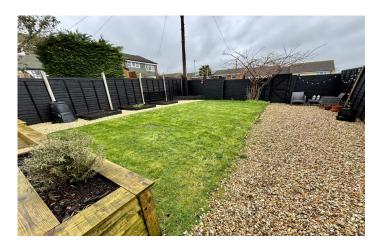

#### **Rear Garden**

The rear garden is largely laid to lawn with gravel seating areas, raised vegetable beds, outside power, outside tap, storage shed and rear gate leading to additional shared parking area.