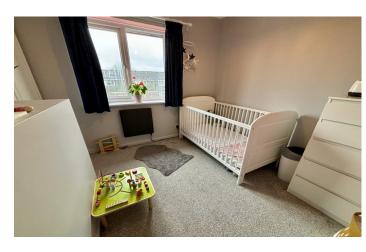

**Bedroom Two** 2.74m x 3.57m – maximum measurements plus recess plus alcove

Double glazed window to the rear.

**Bedroom Three** 2.68m x 3.02m – maximum measurements Double glazed window to the front and electric wall mounted heater.