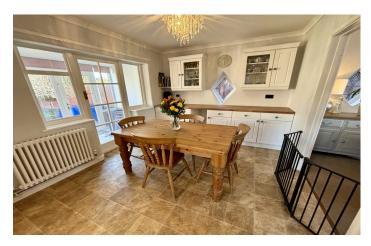

**Kitchen/Diner** 6.20m x 3.44m – maximum measurements Comprising of a range of wall, base and drawer units, work surfacing with sink/drainer, three double glazed windows to the side, integrated gas hob, integrated electric oven, space for fridge freezer, radiator single glazed window and door to the rear sun room.