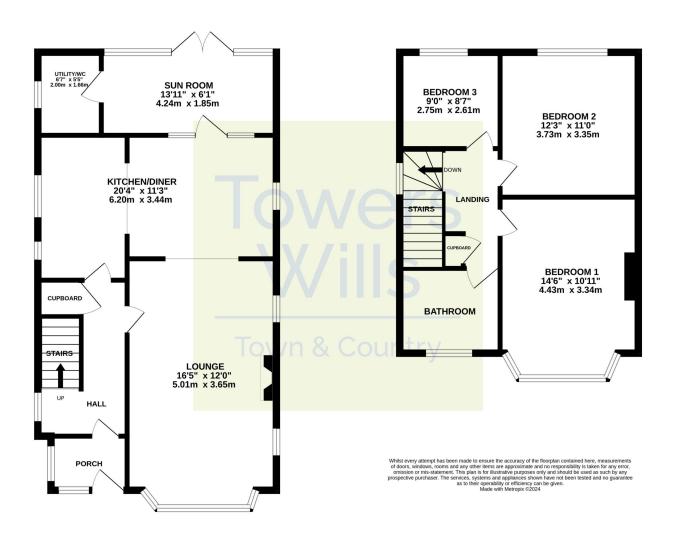

#### **Porch** 1.56m x 1.18m

Double glazed door to the front, double glazed windows to the sides and front.

#### **Entrance Hall**

Single glazed lead-lined window to the side, radiator, door to the porch and under stairs cupboard.

**Lounge** 3.65m x 5.01m – maximum measurements Double glazed window to the front, two double glazed windows to the side, radiator and log burner.

**Kitchen/Diner** 6.20m x 3.44m – maximum measurements Comprising of a range of wall, base and drawer units, work surfacing with sink/drainer, three double glazed windows to the side, integrated gas hob, integrated electric oven, space for fridge freezer, radiator single glazed window and door to the rear sun room.

**Sun Room** 4.24m x 1.85m – maximum measurements
Two radiators, double glazed French doors to the rear garden, double glazed windows to the rear and door leading to utility/w.c.

**Utility/W.C** 2.00m x 1.66m – maximum measurements

Double glazed window to the side, radiator, gas boiler, space for washing machine, w.c and stainless steel one bowl sink drainer.

### **First Floor Landing**

Includes loft hatch and storage cupboard.

#### **Agents Note**

The vendor has advised Towers Wills that the roof was newly felted and battened in February 2022.

**Bedroom One** 3.34m x 4.43m – maximum measurements

Double glazed bay window to the front with window shutters and radiator.

**Bedroom Two** 3.73m x 3.35m – maximum measurements Double glazed window to the rear and radiator.

**Bedroom Three** 2.75m x 2.61m – maximum measurements Double glazed window to the rear and radiator.

#### Bathroom

Suite comprising jacuzzi p-shape bath with shower over, wash hand basin, w.c, double glazed window to the front, radiator, heated towel rail and extractor fan.

#### Rear Garden

The rear garden is largely laid to lawn with patio area, mature trees, planted borders, outside tap, side gate and personal door leading to the garage.

**Garage** 2.81m x 5.18m – maximum measurements

## **Energy Efficiency**

With 'up and over' door, power, light and double glazed window and door to the side.