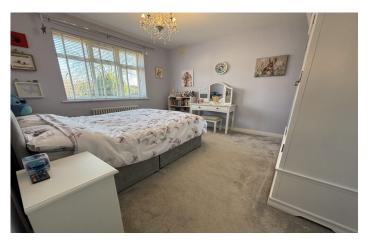

**Bedroom Two** 3.73m x 3.35m – maximum measurements Double glazed window to the rear and radiator.

**Bedroom Three** 2.75m x 2.61m – maximum measurements Double glazed window to the rear and radiator.