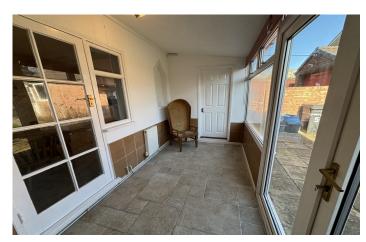

**Sun Room** 4.24m x 1.85m – maximum measurements
Two radiators, double glazed French doors to the rear garden, double glazed windows to the rear and door leading to utility/w.c.

**Utility/W.C** 2.00m x 1.66m – maximum measurements