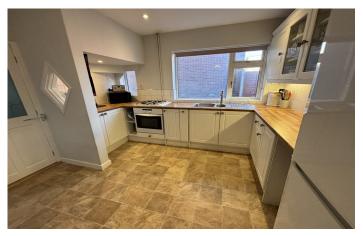

**Kitchen/Diner** 6.20m x 3.44m – maximum measurements Comprising of a range of wall, base and drawer units, work surfacing with sink/drainer, three double glazed windows to the side, integrated gas hob, integrated electric oven, space for fridge freezer, radiator single glazed window and door to the rear sun room.