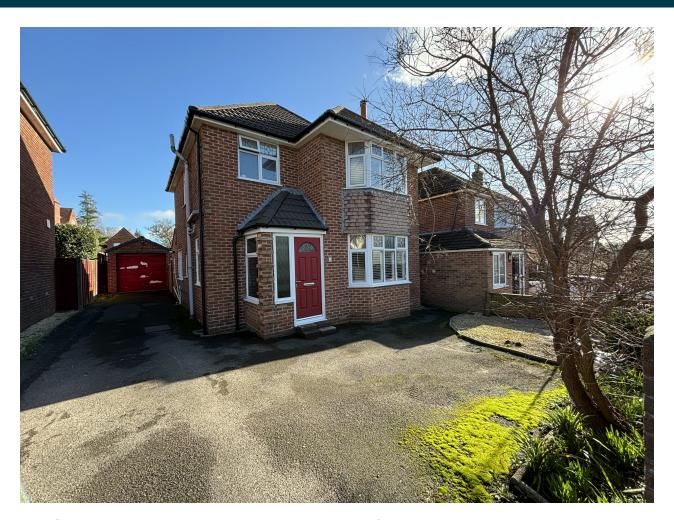

# 5, Summerleaze Park, Yeovil, Somerset BA20 2BP £300,000

Towers Wills are delighted to welcome to market this well-presented detached home, the property briefly comprises of lounge area, kitchen/diner, sunroom, utility/downstairs WC, three good sized bedrooms and family bathroom. Outside, an enclosed rear garden, ample driveway parking and garage.

## **Front Garden**

To the front there are planted beds, mature shrubs and ample driveway parking to the front and side.

GROUND FLOOR 1ST FLOOR

Please Note No tests have been undertaken of any of the services and any intending purchasers should satisfy themselves in this regard. Towers Wills Ltd for themselves and for the vendor of this property whose agents they are, give notice that, (i) these particulars do not constitute any part of an offer or contract, (ii) all statements contained within these particulars are made without responsibility on the part of Towers Wills or the vendor, (iii) whilst made in good faith, none of the statements contained within these particulars are to be relied upon as a statement of representation or fact, (iv) any intending purchaser must satisfy him/herself by inspection or otherwise as to the correctness of each of the statements contained within these particulars, (v) the vendor does not make or give either Towers Wills or any person in their employment any authority to make or give representation or warranty whatsoever in relation to this property.