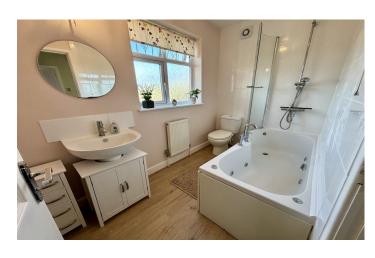

#### Bathroom

Suite comprising jacuzzi p-shape bath with shower over, wash hand basin, w.c, double glazed window to the front, radiator, heated towel rail and extractor fan.