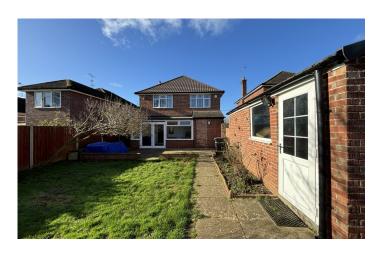

# 5, Summerleaze Park, Yeovil, Somerset BA20 2BP £300,000

Towers Wills are delighted to welcome to market this well-presented detached home, the property briefly comprises of lounge area, kitchen/diner, sunroom, utility/downstairs WC, three good sized bedrooms and family bathroom. Outside, an enclosed rear garden, ample driveway parking and garage.

#### Rear Garden

The rear garden is largely laid to lawn with patio area, mature trees, planted borders, outside tap, side gate and personal door leading to the garage.

**Garage** 2.81m x 5.18m – maximum measurements