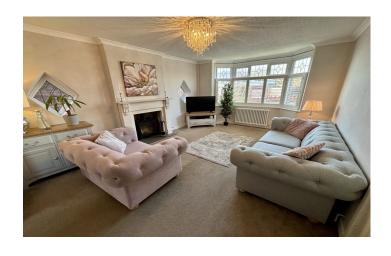

#### **Entrance Hall**

Single glazed lead-lined window to the side, radiator, door to the porch and under stairs cupboard.

**Lounge** 3.65m x 5.01m – maximum measurements Double glazed window to the front, two double glazed windows to the side, radiator and log burner.