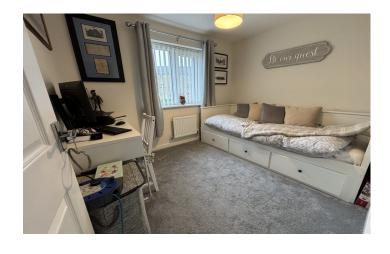

**Bedroom Three** 2.32m x 1.82m – maximum measurements Double glazed window to the rear and radiator.