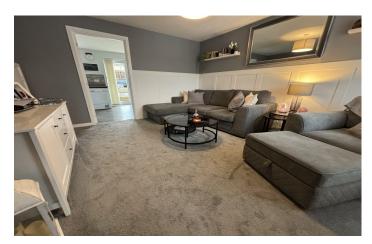

#### W.C

Double glazed window to the front, radiator, wash hand basin, w.c and extractor fan.

**Lounge** 4.33m x 3.62m – maximum measurements

Double glazed window to the front, radiator and under stairs cupboard.