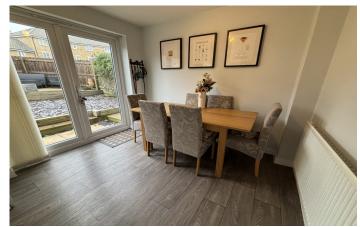

**Kitchen/Diner** 2.91m x 4.66m – maximum measurements Comprising of a range of wall, base and drawer units, work surfacing with stainless steel one bowl sink drainer, double glazed window to the rear, double glazed French doors to the rear, radiator, space for washing machine, space for dishwasher, space for fridge freezer, integrated gas hob, integrated electric oven with extractor hood over and gas boiler.

#### Rear Garden

To the rear there is a decked seating area, plum slate area with planted beds, outside tap and gated rear access leading to the allocated parking for two vehicles.