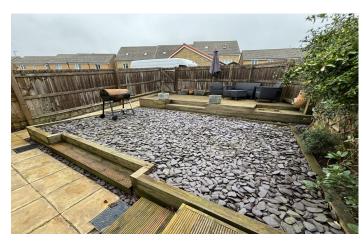

#### Rear Garden

To the rear there is a decked seating area, plum slate area with planted beds, outside tap and gated rear access leading to the allocated parking for two vehicles.