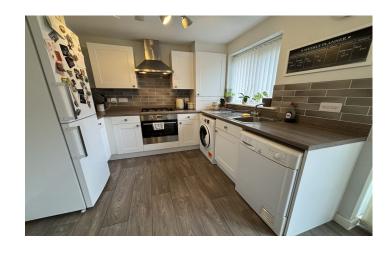

**Kitchen/Diner** 2.91m x 4.66m – maximum measurements Comprising of a range of wall, base and drawer units, work surfacing with stainless steel one bowl sink drainer, double glazed window to the rear, double glazed French doors to the rear, radiator, space for washing machine, space for dishwasher, space for fridge freezer, integrated gas hob, integrated electric oven with extractor hood over and gas boiler.