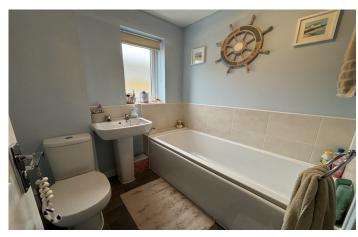

#### **Bathroom**

Suite comprising bath, wash hand basin, w.c, double glazed window to the side, extractor fan and radiator.