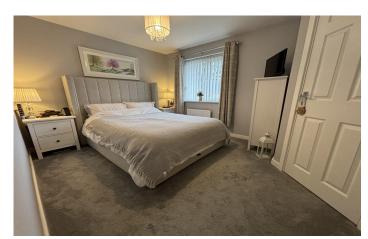

#### **First Floor Landing**

Includes loft hatch and cupboard.

**Bedroom One** 3.64m x 2.90m – maximum measurements Double glazed window to the front, radiator and built-in cupboard.

#### **En-suite**

Comprising shower cubicle, wash hand basin, w.c, double glazed window to the front, extractor fan and radiator.

**Bedroom Two** 2.32m x 2.80m – maximum measurements Double glazed window to the rear and radiator.