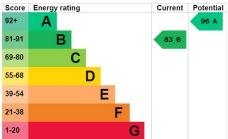

imum measurements Double glazed window to the rear and radiator.

**Bedroom Three** 2.32m x 1.82m – maximum measurements Double glazed window to the rear and radiator.

#### **Bathroom**

Suite comprising bath, wash hand basin, w.c, double glazed window to the side, extractor fan and radiator.

#### Rear Garden

To the rear there is a decked seating area, plum slate area with planted beds, outside tap and gated rear access leading to the allocated parking for two vehicles.

## **Key Features**

- End Terrace Home
- Three Bedroom
- Master Bedroom with Ensuite
- Well Presented Throughout
- Downstairs W.C
- Allocated Parking

## Contact Us

Towers Wills Estate Agents - Yeovil

114, Hendford Hill

Yeovil

Somerset

BA202RF

T: 01935 577032

E: info@towerswills.co.uk

## **Energy Efficiency**



















### Floor Plan



Please Note No tests have been undertaken of any of the services and any intending purchasers should satisfy themselves in this regard. Towers Wills Ltd for themselves and for the vendor of this property whose agents they are, give notice that, (i) these particulars do not constitute any part of an offer or contract, (ii) all statements contained within these particulars are made without responsibility on the part of Towers Wills or the vendor, (iii) whilst made in good faith, none of the statements contained within these particulars are to be relied upon as a statement of representation or fact, (iv) any intending purchaser must satisfy him/herself by inspection or otherwise as to the correctness of each of the statements contained within these particul