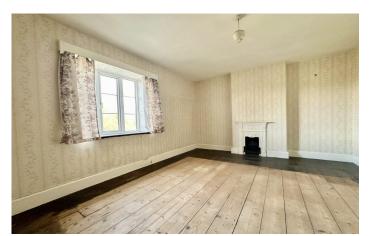

#### **Bedroom One**

With original cast-iron Victorian fireplace and window to the front.

#### **Bedroom Two**

With original cast-iron Victorian fireplace and window to the rear.