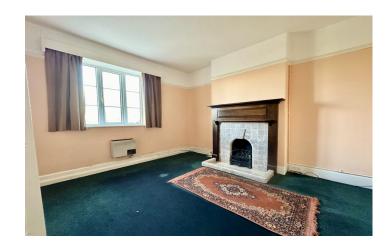

## **Living Room**

Window to the front, gas fireplace with tiled surround and mantel and gas wall mounted heater.

## **Dining Room**

Double glazed patio doors through to the conservatory, gas fire with tiled surround and under stairs storage cupboard.