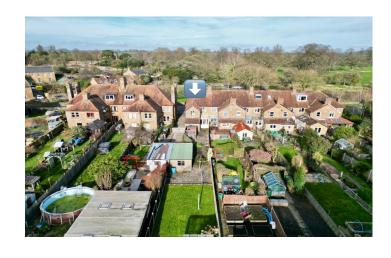

# 8, Yeovil Road, Montacute, Somerset TA15 6XG £270,000

Towers Wills welcome to the market this two bedroom end terrace home, situated in the highly desirable village of Montacute. The property is in need of updating, available with vacant possession/no onward chain and briefly comprises; reception hallway, living room, dining room, kitchen, wet room, conservatory, two bedrooms, shower room, rear garden and garage.

#### **Outside**

There is a shared driveway which in turn leads to the garage.

#### **Rear Garden**

The rear garden is majority laid to lawn with patio area, gated rear access, garden shed, two greenhouses and in turn leads to a further patio area.