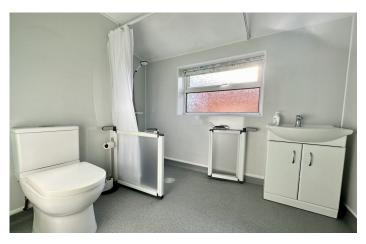

#### **Wet Room**

Comprising of shower, wash hand basin with vanity unit under, w.c, window to the rear, gas wall mounted heater and extractor fan.

#### **Shower Room**

Comprising of shower cubicle, wash hand basin, w.c, airing cupboard and wall mounted electric heater.