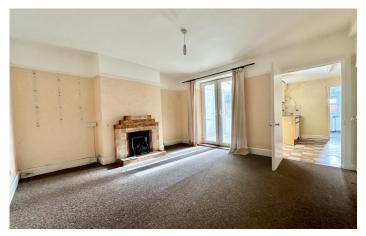

## **Living Room**

Window to the front, gas fireplace with tiled surround and mantel and gas wall mounted heater.

## **Dining Room**

Double glazed patio doors through to the conservatory, gas fire with tiled surround and under stairs storage cupboard.