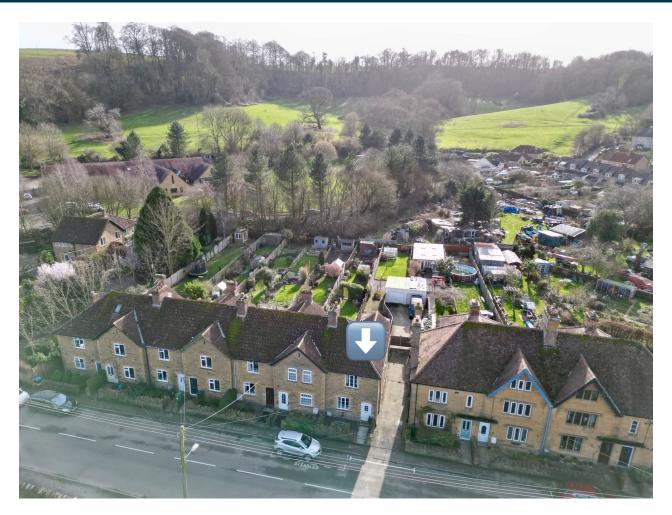

# 8, Yeovil Road, Montacute, Somerset TA15 6XG £270,000

Towers Wills welcome to the market this two bedroom end terrace home, situated in the highly desirable village of Montacute. The property is in need of updating, available with vacant possession/no onward chain and briefly comprises; reception hallway, living room, dining room, kitchen, wet room, conservatory, two bedrooms, shower room, rear garden and garage.

#### **Outside**

There is a shared driveway which in turn leads to the garage.

#### **Rear Garden**

The rear garden is majority laid to lawn with patio area, gated rear access, garden shed, two greenhouses and in turn leads to a further patio area.