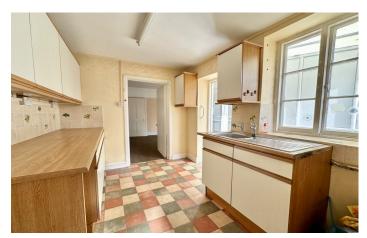

#### **Kitchen**

Comprising of a range of wall, base and drawer units, work surfacing with inset stainless steel sink/drainer, plumbing for washing machine, space for fridge/freezer, space for cooker and door to wet room.