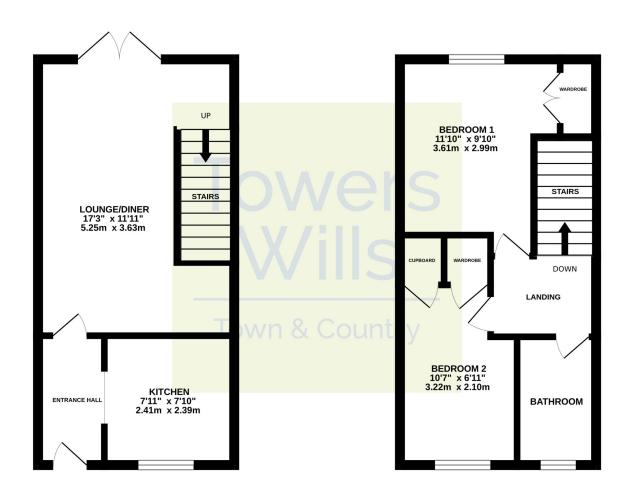

#### **Entrance Hall**

Double glazed door to the front, radiator and archway to the kitchen.

**Kitchen** 2.41m x 2.39m – maximum measurements

Comprising of a range of wall, base and drawer units, work surfacing with stainless steel one and a half bowl sink drainer, double glazed window to the front, gas boiler, space for washing machine, integrated gas hob, integrated electric oven with extractor over, integrated fridge and integrated freezer.

**Lounge** 5.25m x 3.63m – maximum measurements With two radiators, double glazed French doors to the rear and stairs to the first floor.

#### **First Floor Landing**

Includes loft hatch.

**Bathroom** 2.30m x 1.46m

Suite comprising bath with mixer tap shower, wash hand basin, w.c, double glazed window to the front, extractor fan and heated towel rail.

**Bedroom One** 2.99m plus wardrobe x 3.61m plus door recess – maximum measurements

Double glazed window to the rear, radiator and built-in double wardrobe.

**Bedroom Two** 3.22m x 2.10m – maximum measurements Double glazed window to the front, radiator, built-in cupboard and built-in wardrobe.

### **Energy Efficiency**

GROUND FLOOR 1ST FLOOR

Whilst every attempt has been made to ensure the accuracy of the floorplan contained here, measurements of doros, windows, rooms and any other items are approximate and no responsibility is taken for any enror, omission or mis-statement. This plan is for illustrative purposes only and should be used as such by any prospective purchaser. The services, systems and appliances shown have not been tested and no guarantee as to their operability or efficiency can be given.