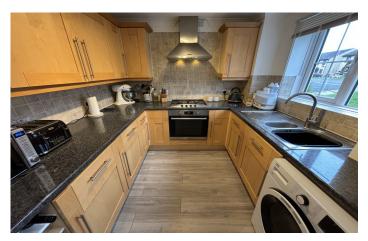

#### **Entrance Hall**

Double glazed door to the front, radiator and archway to the kitchen.

**Kitchen** 2.41m x 2.39m – maximum measurements

Comprising of a range of wall, base and drawer units, work surfacing with stainless steel one and a half bowl sink drainer, double glazed window to the front, gas boiler, space for washing machine, integrated gas hob, integrated electric oven with extractor over, integrated fridge and integrated freezer.