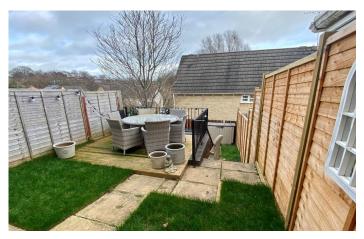

#### **Rear Garden**

The rear garden is set over two levels; with lawn areas, decked seating area and outside electric.