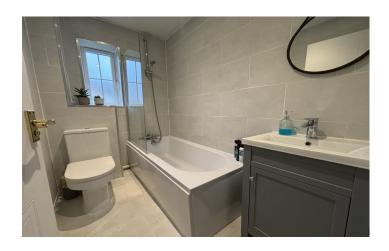

#### **First Floor Landing**

Includes loft hatch.

**Bathroom** 2.30m x 1.46m

Suite comprising bath with mixer tap shower, wash hand basin, w.c, double glazed window to the front, extractor fan and heated towel rail.