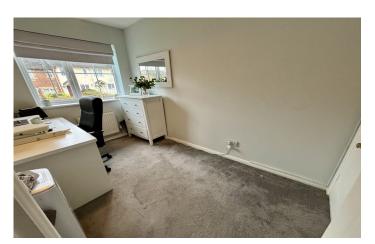

**Bedroom One** 2.99m plus wardrobe x 3.61m plus door recess – maximum measurements

Double glazed window to the rear, radiator and built-in double wardrobe.

**Bedroom Two** 3.22m x 2.10m – maximum measurements Double glazed window to the front, radiator, built-in cupboard and built-in wardrobe.