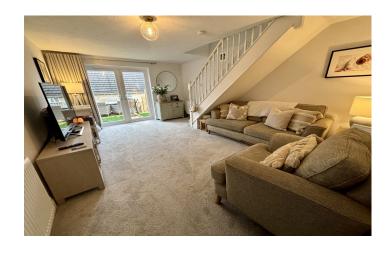

**Lounge** 5.25m x 3.63m – maximum measurements With two radiators, double glazed French doors to the rear and stairs to the first floor.