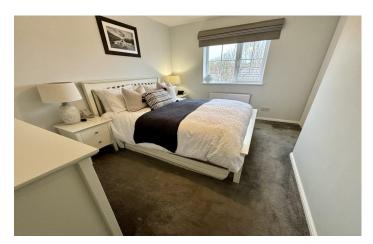

**Bedroom One** 2.99m plus wardrobe x 3.61m plus door recess – maximum measurements

Double glazed window to the rear, radiator and built-in double wardrobe.

**Bedroom Two** 3.22m x 2.10m – maximum measurements Double glazed window to the front, radiator, built-in cupboard and built-in wardrobe.