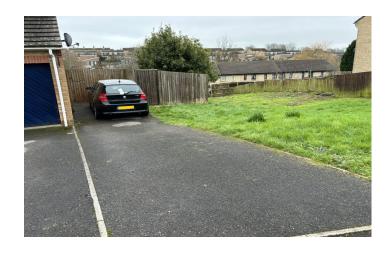

#### **Driveway**

There is driveway parking set away from the main property, offering parking for two/three vehicles.