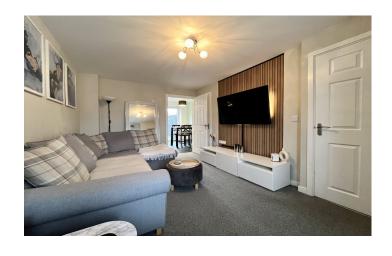

## Lounge 4.59m x 2.84m

Double glazed window to the front, radiator and under stairs cupboard.