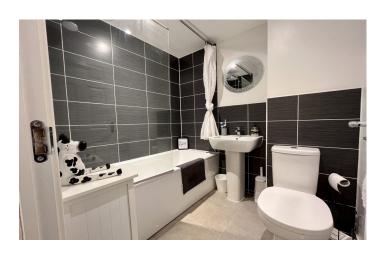

#### **Bathroom** 1.71m x 1.93m

Suite comprising bath with shower over, wash hand basin, W.C, heated towel rail, extractor fan and shaver point.