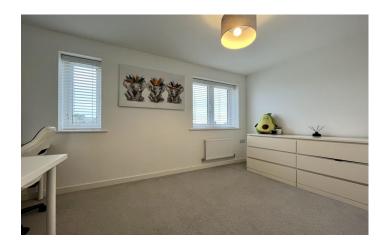

#### Bedroom One 3.90m x 2.50m

Two double glazed windows to the front and radiator.

### Bedroom Two 2.90m x 2.59m

Double glazed window to the rear, storage cupboard and radiator.