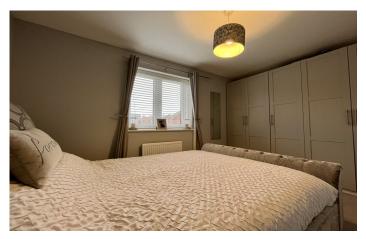

#### Bedroom One 3.90m x 2.50m

Two double glazed windows to the front and radiator.

### Bedroom Two 2.90m x 2.59m

Double glazed window to the rear, storage cupboard and radiator.