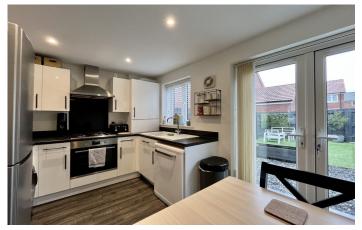

### Kitchen/Diner 3.82m x 2.45m

Comprising of a range of wall, base and drawer units, work surfacing with ceramic one and half bowl sink drainer with hot and cold mixer tap, radiator, space for dishwasher, space washer/dryer, gas boiler, integrated oven, integrated four ring gas hob with extractor fan over, space for fridge freezer, space for dining room table/breakfast table, double glazed window to rear and double glazed patio doors to the garden.