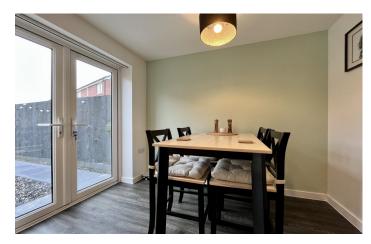

### Kitchen/Diner 3.82m x 2.45m

Comprising of a range of wall, base and drawer units, work surfacing with ceramic one and half bowl sink drainer with hot and cold mixer tap, radiator, space for dishwasher, space washer/dryer, gas boiler, integrated oven, integrated four ring gas hob with extractor fan over, space for fridge freezer, space for dining room table/breakfast table, double glazed window to rear and double glazed patio doors to the garden.