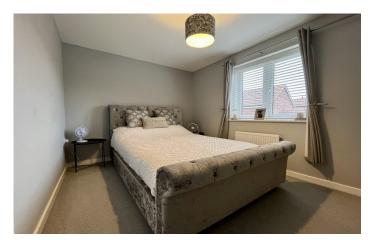

#### Bedroom One 3.90m x 2.50m

Two double glazed windows to the front and radiator.

### Bedroom Two 2.90m x 2.59m

Double glazed window to the rear, storage cupboard and radiator.