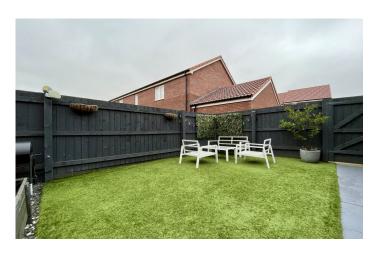

#### **Rear Garden**

To the rear is a low maintenance rear garden, offering a stone seating area, artificial grass and path leading to the rear gate.