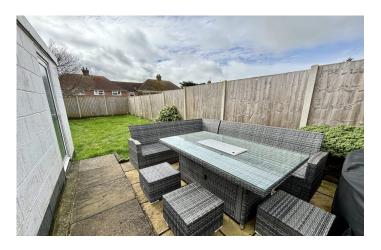

#### **Rear Garden**

To the rear the garden is largely laid to lawn with personal door to garage, side gate to drive, patio area and planted beds.

**Garage** 5.94m x 2.97m – maximum measurements With 'up and over' door to front, double glazed window to rear, double glazed door to garden, power and light.