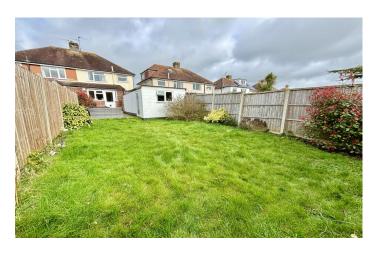

#### **Rear Garden**

To the rear the garden is largely laid to lawn with personal door to garage, side gate to drive, patio area and planted beds.

**Garage** 5.94m x 2.97m – maximum measurements With 'up and over' door to front, double glazed window to rear, double glazed door to garden, power and light.