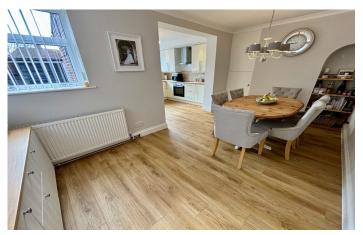

### Open Plan Kitchen/Diner

**Dining Area** 2.65m x 4.73m plus recess – maximum measurements Double-glazed window to side, rear radiator, storage cupboards, open archway to kitchen area.

**Kitchen Area** 2.93m x 3.26m – maximum measurements Comprising of a range of wall, base and drawer units, work surfacing with one and a half bowl stainless steel sink drainer, double glazed window and door to rear, integrated electric oven, integrated electric hob with extractor fan over, space for a fridge freezer, space for a washing machine, space for a dishwasher and gas combi boiler with Hive smart heating control.