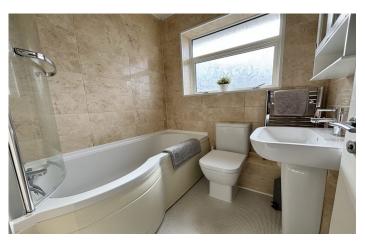

#### **Bathroom**

Suite comprising p-shape bath with mixer tap shower, wash hand basin, w.c, double glazed window to rear and heated towel rail.

**Bedroom One** 3.17m x 3.82m – maximum measurements Double glazed half-bay window to front, radiator and freestanding mirror-fronted wardrobes.