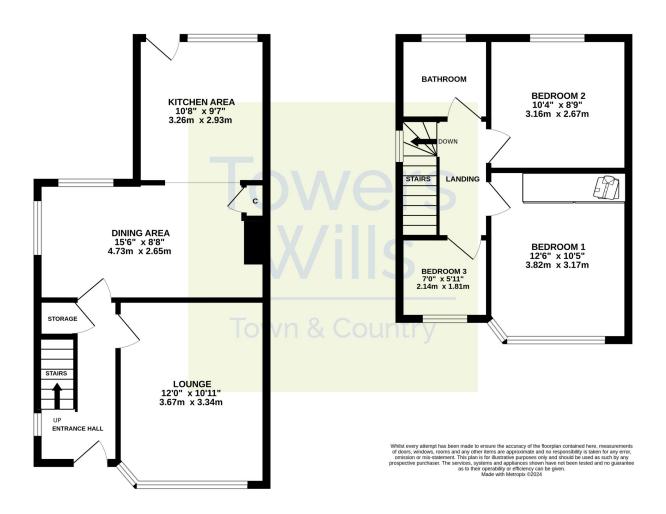

#### **Entrance Hall**

Double glazed window to side, door to front, radiator and under stairs storage.

**Lounge** 3.34m x 3.67m – maximum measurements Double glazed half-bay window to front and radiator.

### Open Plan Kitchen/Diner

**Dining Area** 2.65m x 4.73m plus recess – maximum measurements Double-glazed window to side, rear radiator, storage cupboards, open archway to kitchen area.

**Kitchen Area** 2.93m x 3.26m – maximum measurements Comprising of a range of wall, base and drawer units, work surfacing with one and a half bowl stainless steel sink drainer, double glazed window and door to rear, integrated electric oven, integrated electric hob with extractor fan over, space for a fridge freezer, space for a washing machine, space for a dishwasher and gas combi boiler with Hive smart heating control.

## **First Floor Landing**

Double glazed window to side and loft hatch.

#### **Bathroom**

Suite comprising p-shape bath with mixer tap shower, wash hand basin, w.c, double glazed window to rear and heated towel rail.

**Bedroom One** 3.17m x 3.82m – maximum measurements Double glazed half-bay window to front, radiator and freestanding mirror-fronted wardrobes.

**Bedroom Two** 2.67m x 3.16m – maximum measurements Double glazed window to rear and radiator.

**Bedroom Three** 1.81m x 2.14m – maximum measurements Double glazed window to front and radiator.

#### **Rear Garden**

To the rear the garden is largely laid to lawn with personal door to garage, side gate to drive, patio area and planted beds.

**Garage** 5.94m x 2.97m – maximum measurements With 'up and over' door to front, double glazed window to rear, double glazed door to garden, power and light.