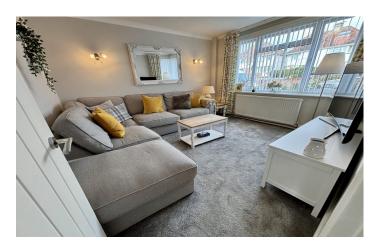

#### **Entrance Hall**

Double glazed window to side, door to front, radiator and under stairs storage.

**Lounge** 3.34m x 3.67m – maximum measurements Double glazed half-bay window to front and radiator.