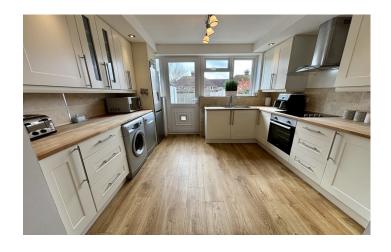

### Open Plan Kitchen/Diner

**Dining Area** 2.65m x 4.73m plus recess – maximum measurements Double-glazed window to side, rear radiator, storage cupboards, open archway to kitchen area.

**Kitchen Area** 2.93m x 3.26m – maximum measurements Comprising of a range of wall, base and drawer units, work surfacing with one and a half bowl stainless steel sink drainer, double glazed window and door to rear, integrated electric oven, integrated electric hob with extractor fan over, space for a fridge freezer, space for a washing machine, space for a dishwasher and gas combi boiler with Hive smart heating control.