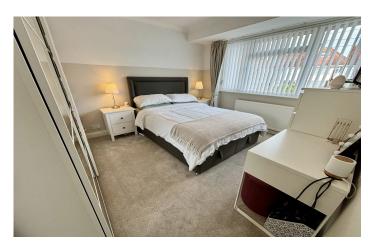

#### **Bathroom**

Suite comprising p-shape bath with mixer tap shower, wash hand basin, w.c, double glazed window to rear and heated towel rail.

**Bedroom One** 3.17m x 3.82m – maximum measurements Double glazed half-bay window to front, radiator and freestanding mirror-fronted wardrobes.