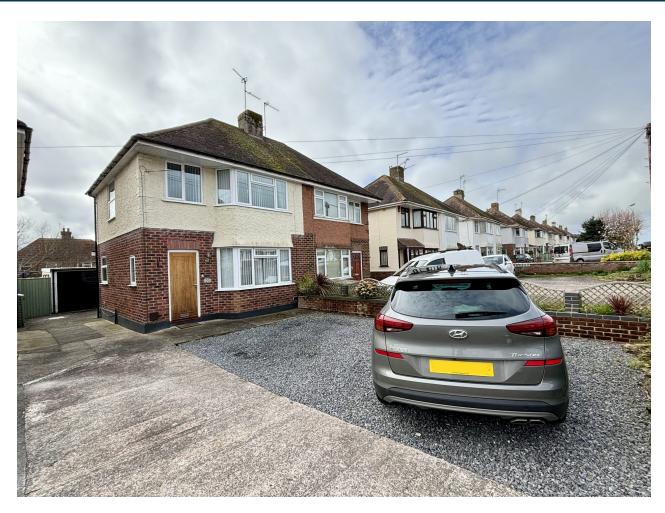

# 21, Eliotts Drive, Yeovil, Somerset BA21 3NN £270,000

Towers Wills are delighted to welcome to market this very well-presented semidetached home situated in a popular area of Yeovil close to local amenities. The property benefits from garage, off-road driveway parking for three cars, open plan kitchen and dining area, lounge, three bedrooms (two double), family bathroom and a large south facing rear garden. An ideal first time buy!

#### **Front Garden**

To the front of the property there is driveway parking for three vehicles, with shared drive leading to garage to rear, outside power and outside tap.

#### **Rear Garden**

To the rear the garden is largely laid to lawn with personal door to garage, side gate to drive, patio area and planted beds.

**Garage** 5.94m x 2.97m – maximum measurements With 'up and over' door to front, double glazed window to rear, double glazed door to garden, power and light.