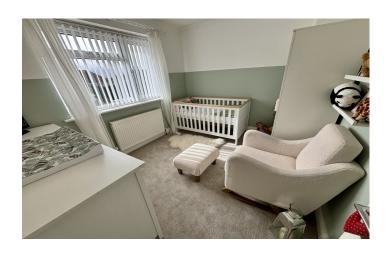

**Bedroom Two** 2.67m x 3.16m – maximum measurements Double glazed window to rear and radiator.

**Bedroom Three** 1.81m x 2.14m – maximum measurements Double glazed window to front and radiator.