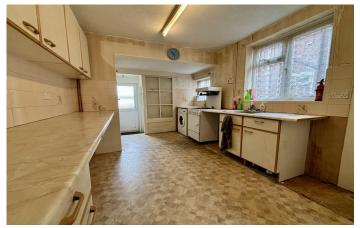

**Kitchen** 3.87m x 2.84m – maximum measurements

Comprising of a range of wall, base and drawer units, work surfacing with stainless steel one bowl sink drainer, two double glazed windows to the side, radiator, space for gas cooker, space for washing machine and single glazed sliding door to the rear porch.