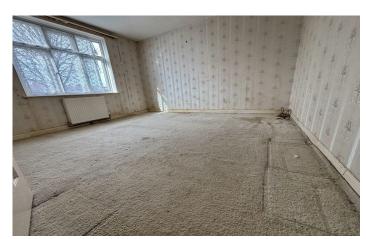

**Bedroom One** 3.67m x 3.93m – maximum measurements

Double glazed window to the front and radiator.

**Bedroom Two** 3.97m x 3.67m – maximum measurements Double glazed window to the rear, radiator and storage cupboard.