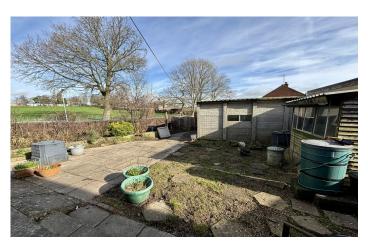

### Rear Garden

The garden is predominantly a low maintenance gravel area with planted beds, fruit trees/shrubs to side and patio area. Additionally there is an outside tap to the side, wooden shed and double wooden gates leading to the double garage.