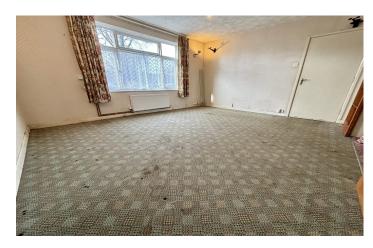

#### **Rear Porch**

With double glazed door to the rear garden and door to w.c.

**W.C** 0.82m x 1.42m

Double glazed window to the rear and w.c.

**Lounge** 6.04m x 3.95m – maximum measurements

Double glazed window to the rear, two radiators and sliding doors leading to the dining room.