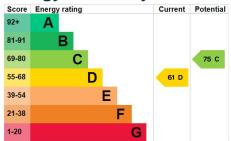

rage cupboard.

**Bedroom Three** 2.86m x 2.42m – maximum measurements Double glazed window to the front and radiator.

**Main Workshop** 5.43m x 5.15m – maximum measurements Single glazed door to the front, single glazed window with secondary glazing to the front and open to second workshop area.

**Second Workshop Area** 4.11m x 2.81m – maximum measurements Single glazed door to the lean-to and single glazed window to the rear.

**Lean-To** 3.13m x 1.77m – maximum measurements

# **Key Features**

- Extended
- Detached
- Three Bedrooms
- In Need of Modernisation
- Large Workshop
- Ample Driveway
   Parking
- Double Garage

# Contact Us

Towers Wills Estate
Agents - Yeovil
114, Hendford Hill

Yeovil

Somerset

BA202RF

T: 01935 577032

E: info@towerswills.co.uk

## **Energy Efficiency**



Single glazed door and window to the rear garden.

### Rear Garden

The garden is predominantly a low maintenance gravel area with planted beds, fruit trees/shrubs to side and patio area. Additionally there is an outside tap to the side, wooden shed and double wooden gates leading to the double garage.

### **Double Garage** 5.47m x 4.87m

With 'up and over' door and single glazed window to the side.

### **Front Garden**

To the front of the property is an 'in and out' gated driveway, offering ample parking and there is planted beds with mature shrubs & fruit trees.

















GROUND FLOOR 1ST FLOOR



Please Note No tests have been undertaken of any of the services and any intending purchasers should satisfy themselves in this regard. Towers Wills Ltd for themselves and for the v