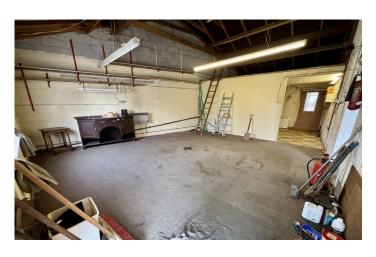

**Bedroom Three** 2.86m x 2.42m – maximum measurements Double glazed window to the front and radiator.

**Main Workshop** 5.43m x 5.15m – maximum measurements Single glazed door to the front, single glazed window with secondary glazing to the front and open to second workshop area.

**Second Workshop Area** 4.11m x 2.81m – maximum measurements Single glazed door to the lean-to and single glazed window to the rear.

**Lean-To** 3.13m x 1.77m – maximum measurements