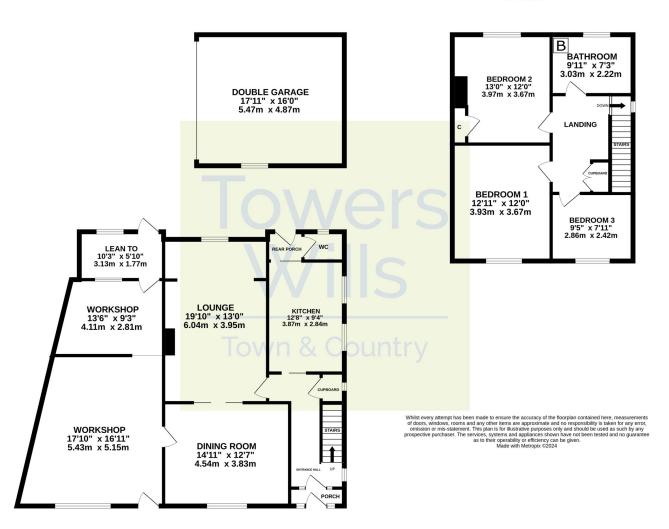

**Porch** 0.89m x 1.84m

Double glazed door and window to the front.

#### **Entrance Hall**

Stain-glass single glazed window and door to the porch, stairs to the first floor, radiator, double glazed window to the side and under stairs cupboard which has a double glazed window to the side.

**Kitchen** 3.87m x 2.84m – maximum measurements

Comprising of a range of wall, base and drawer units, work surfacing with stainless steel one bowl sink drainer, two double glazed windows to the side, radiator, space for gas cooker, space for washing machine and single glazed sliding door to the rear porch.

#### **Rear Porch**

With double glazed door to the rear garden and door to w.c.

**W.C** 0.82m x 1.42m

Double glazed window to the rear and w.c.

**Lounge** 6.04m x 3.95m – maximum measurements

Double glazed window to the rear, two radiators and sliding doors leading to the dining room.

### Dining Room 4.54m x 3.83m

Double glazed window to the front, radiator, sliding doors leading to the lounge and integral door to the workshop.

### First Floor Landing

Double glazed window to the side, storage cupboard and loft hatch leading to the large loft area.

**Bathroom** 2.83m x 2.18m

Suite comprising bath with mixer tap shower, wash hand basin, w.c, double glazed window to the rear, gas central heating boiler and radiator.

**Bedroom One** 3.67m x 3.93m – maximum measurements

Double glazed window to the front and radiator.

**Bedroom Two** 3.97m x 3.67m – maximum measurements Double glazed window to the rear, radiator and storage cupboard.

**Bedroom Three** 2.86m x 2.42m – maximum measurements Double glazed window to the front and radiator.

**Main Workshop** 5.43m x 5.15m – maximum measurements Single glazed door to the front, single glazed window with secondary glazing to the front and open to second workshop area.

**Second Workshop Area** 4.11m x 2.81m – maximum measurements Single glazed door to the lean-to and single glazed window to the rear.

**Lean-To** 3.13m x 1.77m – maximum measurements

### **Double Garage** 5.47m x 4.87m

With 'up and over' door and single glazed window to the side.