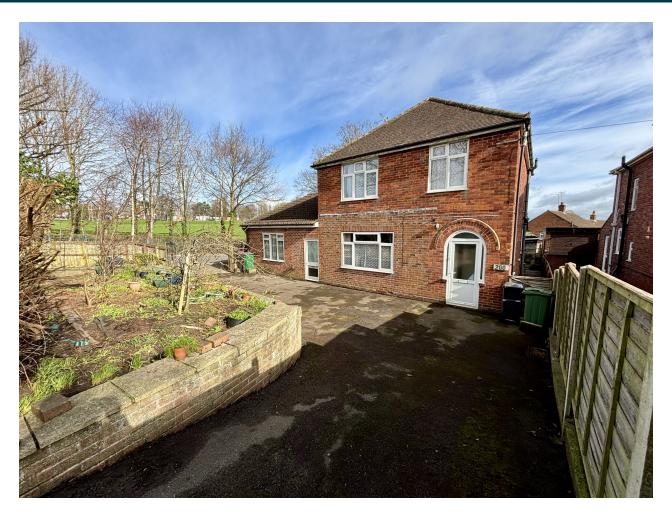

√ 01935 577 032 | 01460 298 530 | ✓ info@towerswills.co.uk

260, St Michaels Avenue, Yeovil, Somerset BA21 4LZ £250,000

Towers Wills are pleased to present this extended, three bed detached home. In need of modernisation, the property offers a fantastic opportunity for those looking at a project. The property benefits from ample driveway parking to the front accessed via an in/out driveway plus additional parking and double garage to the rear. Internally the property includes, downstairs WC, large lounge, separate dining area, kitchen, large workshop area to side offering ample potential for extensions (STP), three bedrooms (two double) and family bathroom.

### **Front Garden**

To the front of the property is an 'in and out' gated driveway, offering ample parking and there is planted beds with mature shrubs & fruit trees.

GROUND FLOOR 1ST FLOOR

Please Note No tests have been undertaken of any of the services and any intending purchasers should satisfy themselves in this regard. Towers Wills Ltd for themselves and for the vendor of this property whose agents they are, give notice that, (i) these particulars do not constitute any part of an offer or contract, (ii) all statements contained within these particulars are made without responsibility on the part of Towers Wills or the vendor, (iii) whilst made in good faith, none of the statements contained within these particulars are to be relied upon as a statement of representation or fact, (iv) any intending purchaser must satisfy him/herself by inspection or otherwise as to the correctness of each of the statements contained within these particulars, (v) the vendor does not make or give either Towers Wills or any person in their employment any authority to make or give representation or warranty whatsoever in relation to this property.