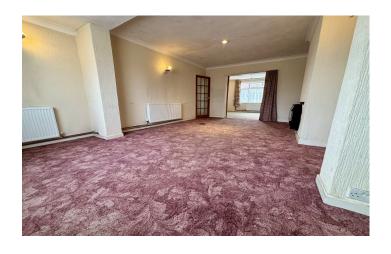

#### **Rear Porch**

With double glazed door to the rear garden and door to w.c.

**W.C** 0.82m x 1.42m

Double glazed window to the rear and w.c.

**Lounge** 6.04m x 3.95m – maximum measurements

Double glazed window to the rear, two radiators and sliding doors leading to the dining room.