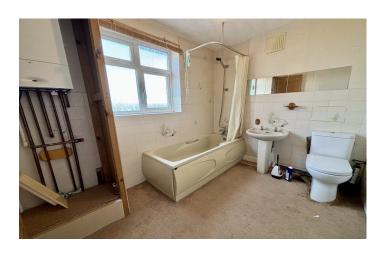

### First Floor Landing

Double glazed window to the side, storage cupboard and loft hatch leading to the large loft area.

**Bathroom** 2.83m x 2.18m

Suite comprising bath with mixer tap shower, wash hand basin, w.c, double glazed window to the rear, gas central heating boiler and radiator.