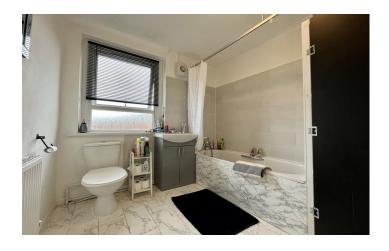

#### **Bathroom** 2.57m 2.28m

Double glazed window to the rear. Suite comprising enclosed bath with mixer tap and shower over. Wash hand basin. Low level WC. Extractor fan. Radiator.