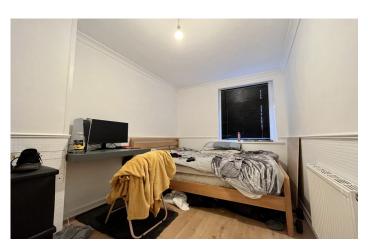

#### Bedroom One 4.60m x 3.51m

Double glazed window to the front. Radiator.

#### Bedroom Two 3.43m x 2.23m

Double glazed window to the rear. Radiator.