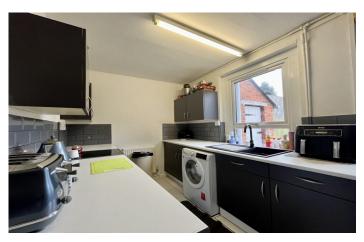

#### Kitchen/ Diner 4.60m x 2.52m

A range of fitted wall, base, and drawer units with work surface over and tiled surround. Single bowl stainless steel sink and drainer with mixer tap. Space for free standing cooker, washing machine, fridge/freezer. Wall mounted boiler. Radiator. Double glazed window to the rear. Double glazed door to the rear to garden.