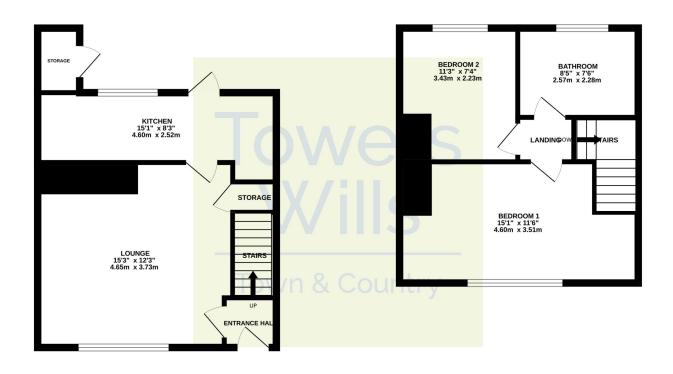

### Living Room 4.65m x 3.73m

Double glazed window to the front. Understairs cupboard. Radiator.

#### Kitchen/ Diner 4.60m x 2.52m

A range of fitted wall, base, and drawer units with work surface over and tiled surround. Single bowl stainless steel sink and drainer with mixer tap. Space for free standing cooker, washing machine, fridge/freezer. Wall mounted boiler. Radiator. Double glazed window to the rear. Double glazed door to the rear to garden.

#### Bedroom One 4.60m x 3.51m

Double glazed window to the front. Radiator.

#### Bedroom Two 3.43m x 2.23m

Double glazed window to the rear. Radiator.

#### **Bathroom** 2.57m 2.28m

Double glazed window to the rear. Suite comprising enclosed bath with mixer tap and shower over. Wash hand basin. Low level WC. Extractor fan. Radiator.

# **Energy Efficiency**

GROUND FLOOR 1ST FLOOR

Whilst every attempt has been made to ensure the accuracy of the floorplan contained here, measurements of doors, windows, rooms and any other items are approximate and no responsibility is daken for any enror, omission or mis-statement. This plan is for illustrative purposes only and should be used as such by any prospective purchaser. The services, systems and appliances shown have not been tested and no guarantee as to their operability or efficiency can be given.