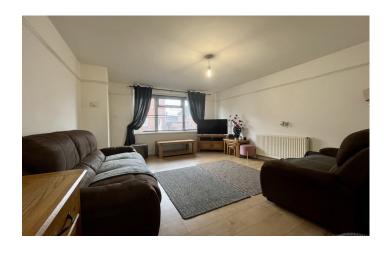

### Living Room 4.65m x 3.73m

Double glazed window to the front. Understairs cupboard. Radiator.