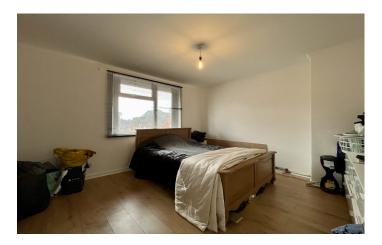

#### Bedroom One 4.60m x 3.51m

Double glazed window to the front. Radiator.

#### Bedroom Two 3.43m x 2.23m

Double glazed window to the rear. Radiator.