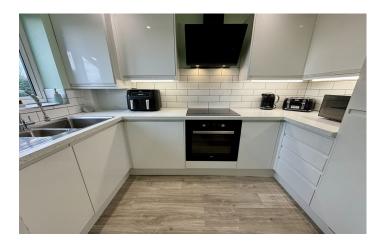

## **Entrance Hall**

Double glazed door to the front and under stairs cupboard.

**Kitchen** 1.85m x 2.90m – maximum measurements Comprising of a range of wall, base and drawer units, work surfacing with stainless steel one and a half bowl sink drainer, double glazed window to the front, gas boiler, integrated electric hob, integrated oven with extractor over, integrated washing machine, integrated dishwasher, integrated fridge and integrated freezer.