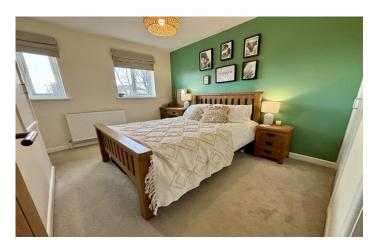

#### Bathroom

Suite comprising bath with shower over, wash hand basin, w.c, double glazed window to the rear, heated towel rail and extractor fan.

**Bedroom One** 3.43m x 2.65m plus recess – maximum measurements With two double glazed windows to the front, radiator and two built-in wardrobes.