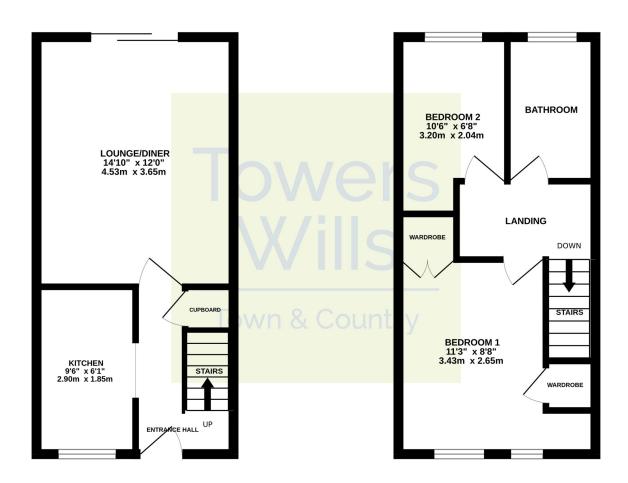

## **Entrance Hall**

Double glazed door to the front and under stairs cupboard.

**Kitchen** 1.85m x 2.90m – maximum measurements Comprising of a range of wall, base and drawer units, work surfacing with stainless steel one and a half bowl sink drainer, double glazed window to the front, gas boiler, integrated electric hob, integrated oven with extractor over, integrated washing machine, integrated dishwasher, integrated fridge and integrated freezer.

**Lounge/Diner** 4.53m x 3.65m – maximum measurements Double glazed patio doors to the rear and radiator.

## **First Floor Landing**

Includes loft hatch.

#### Bathroom

Suite comprising bath with shower over, wash hand basin, w.c, double glazed window to the rear, heated towel rail and extractor fan.

**Bedroom One** 3.43m x 2.65m plus recess – maximum measurements With two double glazed windows to the front, radiator and two built-in wardrobes.

**Bedroom Two** 2.04m x 3.20m – maximum measurements Double glazed window to the rear and radiator.

## Floor Plan

GROUND FLOOR

1ST FLOOR

vinist every attemp has been made to ensure the accuracy of time toorplan contained inter, measurements of doors, windows, nooms and any other titens are approximate and no responsibility is taken for any error, omission or mis-statement. This plan is for illustrative purposes only and should be used as such by any ospective purchaser. The services, systems and appliances shown have not been tested and no guarantee as to their operability or efficiency can be given.