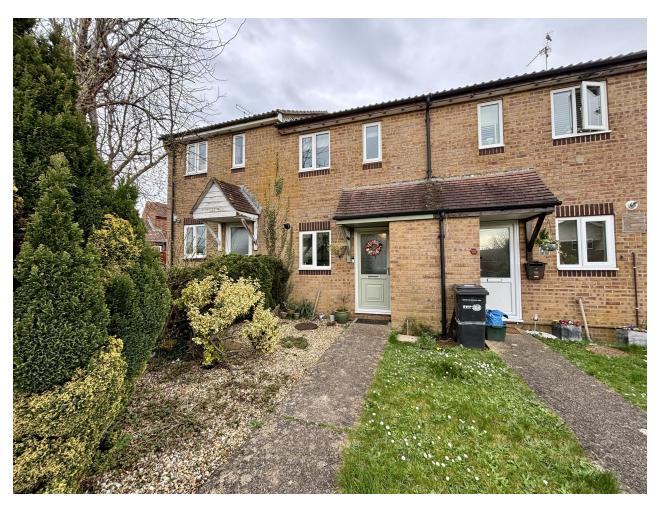

# 42, The Toose, Yeovil, Somerset BA21 3SN £215,000

Towers Wills welcome to market this well-presented home situated on the popular Abbey Manor Park. Just a short walk from local amenities, including a local pub, convenience store, primary school and bus routes. The property includes off-road parking, pleasant rear garden, kitchen, good sized lounge/diner, two bedrooms and family bathroom. An ideal first time buy!

#### **Front Garden**

To the front of the property is a lawn area with planted beds and mature shrubs.

#### Parking

There is nearby driveway parking for two vehicles in tandem.

## **Key Features**

- Situated on Abbey
  Manor Park
- Well Presented
   Throughout
- Two Bedrooms
- Off Road Parking
- Garden
- Ideal First Time Buy/Investment Opportunity