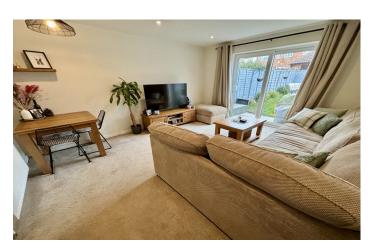

**Lounge/Diner** 4.53m x 3.65m – maximum measurements Double glazed patio doors to the rear and radiator.