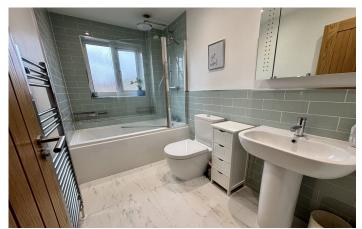

#### Bathroom

Suite comprising bath with shower over, wash hand basin, w.c, double glazed window to the rear, heated towel rail and extractor fan.

**Bedroom One** 3.43m x 2.65m plus recess – maximum measurements With two double glazed windows to the front, radiator and two built-in wardrobes.