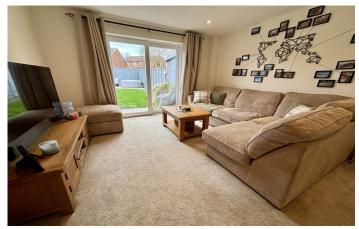

**Lounge/Diner** 4.53m x 3.65m – maximum measurements Double glazed patio doors to the rear and radiator.