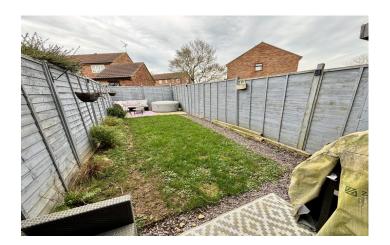

#### **Rear Garden**

The rear garden is largely laid to lawn with patio area, outside power and wooden shed.