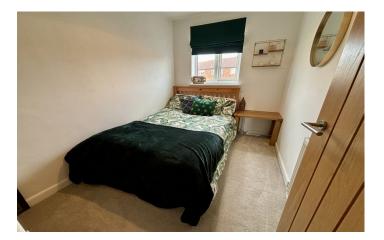

**Bedroom Two** 2.04m x 3.20m – maximum measurements Double glazed window to the rear and radiator.