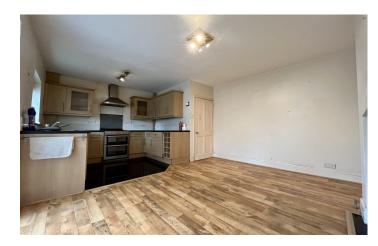

## Open Plan Kitchen/Diner 5.16m x 3.66m

Comprising of a range of wall, base and drawer units, work surfacing with stainless steel one bowl sink drainer, radiator, double glazed window to rear and double glazed door to the rear lean-to, space for fridge freezer, space for gas oven with four ring hob and cooker hood and integrated dishwasher.