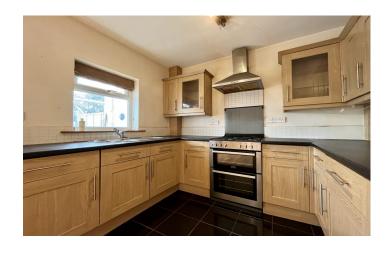

## Open Plan Kitchen/Diner 5.16m x 3.66m

Comprising of a range of wall, base and drawer units, work surfacing with stainless steel one bowl sink drainer, radiator, double glazed window to rear and double glazed door to the rear lean-to, space for fridge freezer, space for gas oven with four ring hob and cooker hood and integrated dishwasher.