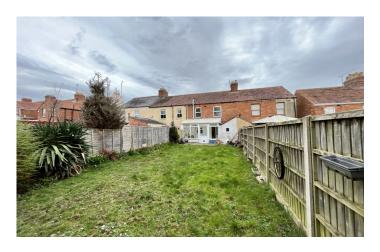

#### Rear Garden

There rear garden is mainly laid to lawn with patio area, mature shrubs, flowerbeds and shed.