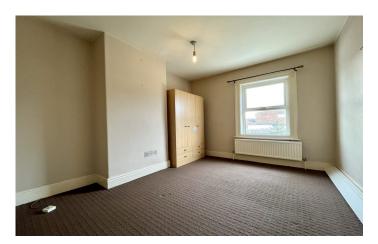

ear and w.c.

## **First Floor Landing**

Includes loft hatch.

## Bedroom One 3.17m x 5.09m

Double glazed window to the front and radiator.

#### **Bedroom Two** 3.65m x 2.92m

Double glazed window to the rear and radiator.

#### **Bathroom** 2.71m x 2.10m

Comprising a white panel bath with shower over, wash hand basin, w.c, heated towel rail, cupboard with boiler and double glazed window to rear.

#### Rear Garden

There rear garden is mainly laid to lawn with patio area, mature shrubs, flowerbeds and shed.

# **Key Features**

- NO ONWARD CHAIN
- Terrace
- Two Bedrooms
- Open Plan
   Kitchen/Diner
- Rear Garden

# Contact Us

Towers Wills Estate
Agents - Yeovil

114, Hendford Hill

Yeovil

Somerset

BA202RF

T: 01935 577032

E: info@towerswills.co.uk

# **Energy Efficiency**



















GROUND FLOOR 1ST FLOOR



Whilst every attempt has been made to ensure the accuracy of the floorplan contained here, measurements of doors, windows, rooms and any other tiens are approximate and no responsibility is been for any enry, omission or mis-statement. This plan is for illustrative purposes only and should be used as such by any prospective purchaser. The services, systems and appliances shown have not been tested and no guarante as to their operability or efficiency can be given.

Made with Metropic ©2024

Please Note No tests have been undertaken of any of the services and any intending purchasers should satisfy themselves in this regard. Towers Wills Ltd for themselves and for the vendor of this property whose agents they are, give notice that, (i) these particulars d