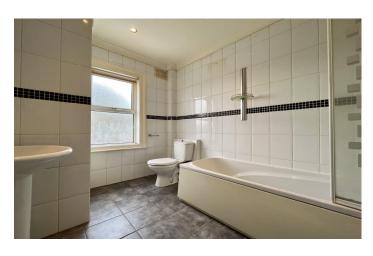

#### **Bathroom** 2.71m x 2.10m

Comprising a white panel bath with shower over, wash hand basin, w.c, heated towel rail, cupboard with boiler and double glazed window to rear.