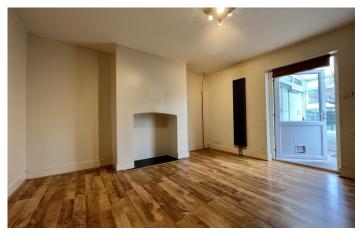

## **Lounge** 3.29m x 3.70m

Double glazed bay window to the front, wood burner and radiator.