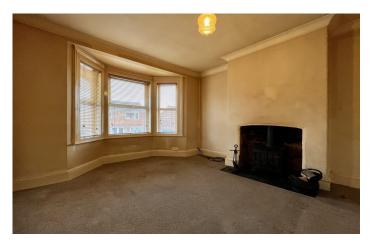

## **Lounge** 3.29m x 3.70m

Double glazed bay window to the front, wood burner and radiator.