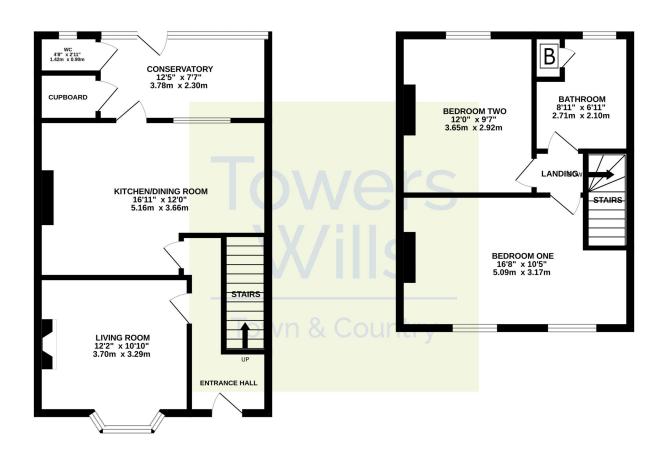

#### Entrance Hall 1.64m x 4.15m

Double glazed door to the front, radiator, and stairs to first floor.

## **Lounge** 3.29m x 3.70m

Double glazed bay window to the front, wood burner and radiator.

## Open Plan Kitchen/Diner 5.16m x 3.66m

Comprising of a range of wall, base and drawer units, work surfacing with stainless steel one bowl sink drainer, radiator, double glazed window to rear and double glazed door to the rear lean-to, space for fridge freezer, space for gas oven with four ring hob and cooker hood and integrated dishwasher.

#### **Lean-to** 2.30m x 3.78m

Double glazed window to the side and rear, double glazed door to the rear garden, door leading to W/C and separate door to cupboard and double glazed door to rear.

#### **W.C** 0.90m x 1.42m

Double glazed window to the rear and w.c.

## **First Floor Landing**

Includes loft hatch.

## Bedroom One 3.17m x 5.09m

Double glazed window to the front and radiator.

#### **Bedroom Two** 3.65m x 2.92m

Double glazed window to the rear and radiator.

#### **Bathroom** 2.71m x 2.10m

Comprising a white panel bath with shower over, wash hand basin, w.c, heated towel rail, cupboard with boiler and double glazed window to rear.