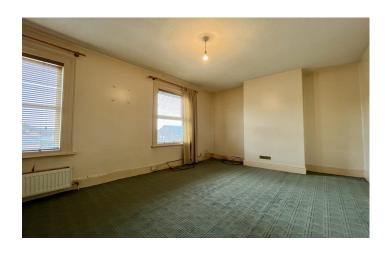

#### **Bedroom Two** 3.65m x 2.92m

Double glazed window to the rear and radiator.