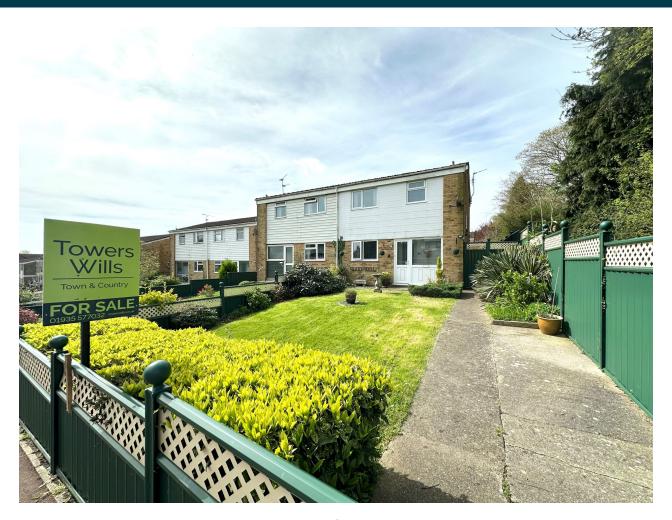

J 01935 577 032 | 01460 298 530 | 

info@towerswills.co.uk

info@towerswi

185, Larkhill Road, Yeovil, Somerset BA21 3HR £230,000

Towers Wills are delighted to bring to market this well-cared for home, selling with no onward chain the property would make an ideal family home being close to local schools and amenities. The property briefly comprises of; south west facing rear garden, garage plus parking to rear of the property, downstairs WC, kitchen, lounge/diner, conservatory, three bedrooms and shower room.

# **Key Features**

- NO ONWARD CHAIN
- Semi-detached House
- Three Bedrooms
- Conservatory
- Garage & Parking
- Gardens