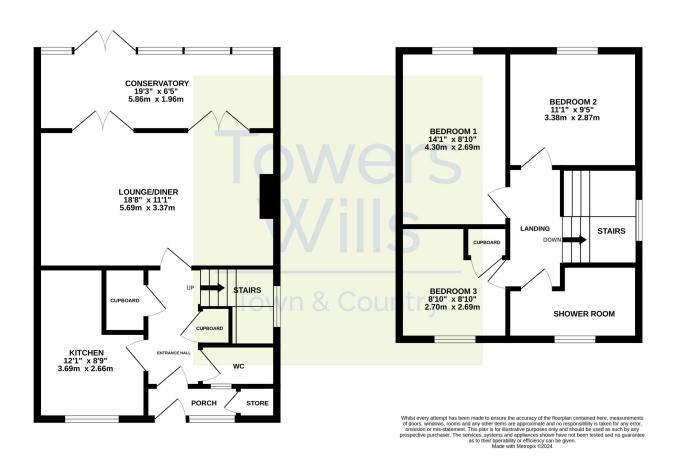

#### **Porch** 2.24m x 0.76m

Double glazed window and door to the front and storage cupboards to the side.

#### **Entrance Hall**

Double glazed door to the porch, radiator and two storage cupboards.

**Downstairs W.C** 1.70m x 1.02m

Double glazed window to the front, wash hand basin, w.c and gas boiler.

**Kitchen** 2.66m x 3.69m – maximum measurements Comprising of a range of wall, base and drawer units, work surfacing with stainless steel one and a half bowl sink drainer, radiator, double glazed window to the front, space for washing machine, space for electric cooker with extractor over, integrated under counter fridge, integrated under counter freezer and integrated dishwasher.

**Lounge/Diner** 3.37m x 5.69m – maximum measurements Radiator and two double glazed doors leading to the conservatory.

**Conservatory** 5.86m x 1.96m – maximum measurements

Double glazed French doors to the rear and double glazed windows to the rear.

### **First Floor Landing**

Double glazed window to the side and loft hatch.

#### **Shower Room**

Comprising shower cubicle, wash hand basin, w.c, double glazed window to the front, heated towel rail, extractor fan and wall mounted electric fan heater.

**Bedroom One** 2.69m x 4.30m – maximum measurements Double glazed window to the rear and radiator.

**Bedroom Two** 3.38m x 2.87m – maximum measurements Double glazed window to the rear and radiator.

**Bedroom Three** 2.69m x 2.70m – maximum measurements Double glazed window to the front, radiator and built-in cupboard.

#### Garage

With 'up and over' door, power, light and single glazed window to the rear.