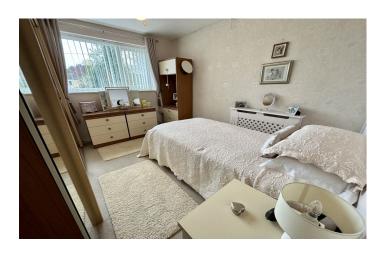

#### **Shower Room**

Comprising shower cubicle, wash hand basin, w.c, double glazed window to the front, heated towel rail, extractor fan and wall mounted electric fan heater.

**Bedroom One** 2.69m x 4.30m – maximum measurements Double glazed window to the rear and radiator.

**Bedroom Two** 3.38m x 2.87m – maximum measurements Double glazed window to the rear and radiator.

**Bedroom Three** 2.69m x 2.70m – maximum measurements Double glazed window to the front, radiator and built-in cupboard.