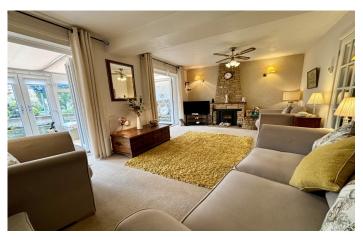

**Lounge/Diner** 3.37m x 5.69m – maximum measurements Radiator and two double glazed doors leading to the conservatory.

**Conservatory** 5.86m x 1.96m – maximum measurements

Double glazed French doors to the rear and double glazed windows to the rear.