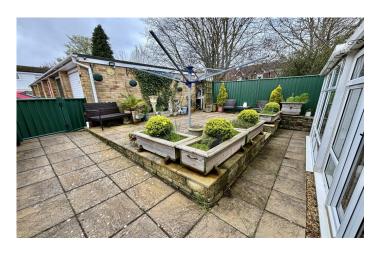

#### **Gardens**

To the front the garden is largely laid to lawn with planted beds and side gate. To the rear of the property, it is largely laid to patio, outside tap to the side and with rear gate to parking space in front of the garage.