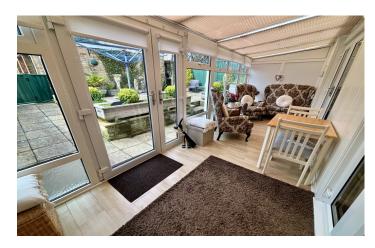

**Lounge/Diner** 3.37m x 5.69m – maximum measurements Radiator and two double glazed doors leading to the conservatory.

**Conservatory** 5.86m x 1.96m – maximum measurements

Double glazed French doors to the rear and double glazed windows to the rear.