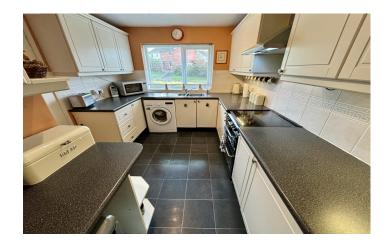

#### **Entrance Hall**

Double glazed door to the porch, radiator and two storage cupboards.

**Downstairs W.C** 1.70m x 1.02m

Double glazed window to the front, wash hand basin, w.c and gas boiler.

**Kitchen** 2.66m x 3.69m – maximum measurements Comprising of a range of wall, base and drawer units, work surfacing with stainless steel one and a half bowl sink drainer, radiator, double glazed window to the front, space for washing machine, space for electric cooker with extractor over, integrated under counter fridge, integrated under counter freezer and integrated dishwasher.