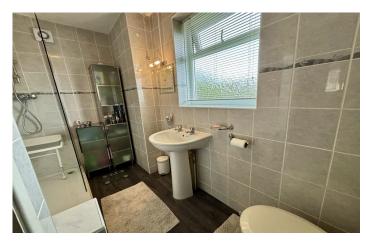

#### **Shower Room**

Comprising shower cubicle, wash hand basin, w.c, double glazed window to the front, heated towel rail, extractor fan and wall mounted electric fan heater.

**Bedroom One** 2.69m x 4.30m – maximum measurements Double glazed window to the rear and radiator.