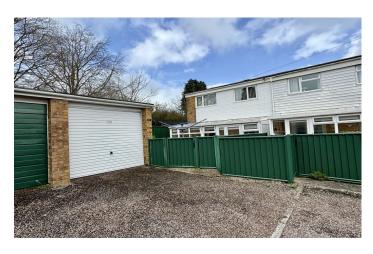

#### **Gardens**

To the front the garden is largely laid to lawn with planted beds and side gate. To the rear of the property, it is largely laid to patio, outside tap to the side and with rear gate to parking space in front of the garage.

#### Garage

With 'up and over' door, power, light and single glazed window to the rear.