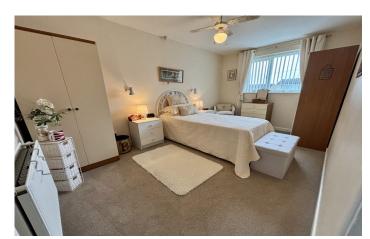

#### **Shower Room**

Comprising shower cubicle, wash hand basin, w.c, double glazed window to the front, heated towel rail, extractor fan and wall mounted electric fan heater.

**Bedroom One** 2.69m x 4.30m – maximum measurements Double glazed window to the rear and radiator.

**Bedroom Two** 3.38m x 2.87m – maximum measurements Double glazed window to the rear and radiator.

**Bedroom Three** 2.69m x 2.70m – maximum measurements Double glazed window to the front, radiator and built-in cupboard.