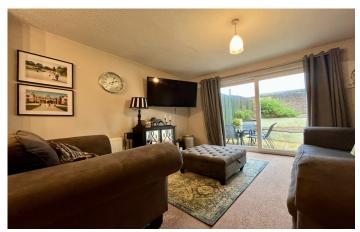

#### Lounge/Diner 3.59m x 5.42m

Built in understairs cupboard. Radiator. TV point. Double glazed sliding patio doors provide access to the rear garden.