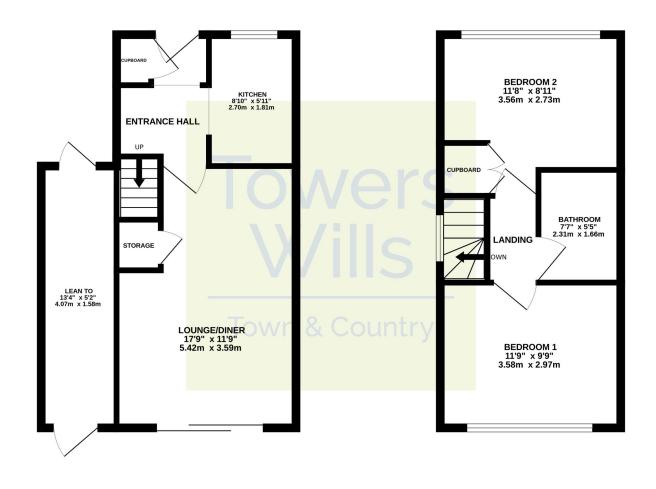

## Floor Plan

GROUND FLOOR

1ST FLOOR

vmiss every attempt has been made to ensure the accuracy of the floorplan contained here, measurements of doors, windows, coms and any other litens are approximate and no reponsibility is taken for any error, omission or mis-statement. This plan is for illustrative purposes only and should be used as such by any rospective purchaser. The services, systems and appliances shown have not been tested and no guarantee as to their openability or efficiency can be given.

#### **Entrance Hall**

Double glazed door to front, radiator. Wall mounted Glow Worm combi boiler, built in storage cupboard and stairs to first floor.

#### Kitchen 1.81m x 2.70m

Modern well fitted Kitchen comprising a range of wall, base and draw units. Stainless steel single drainer and mixer tap. Built in oven with four ring induction hob and cooker hood over. Space for washing machine and fridge freezer. Tiled floor. Double glazed window to front.

#### Lounge/Diner 3.59m x 5.42m

Built in understairs cupboard. Radiator. TV point. Double glazed sliding patio doors provide access to the rear garden.

#### Landing

Hatch to loft space. Double glazed window to side.

**Bedroom One** 2.97m x 3.58m Radiator. TV point. Double glazed window to rear.

#### Bedroom Two 3.56m x 2.73m

Radiator. Built in over stairs airing cupboard and double glazed window to front.

#### Bathroom 1.66m x 2.31m

Modern fitted bathroom with walk in double shower, wash hand basin, low level W/C, tiled walls and floor, heated towel rail and extractor fan.