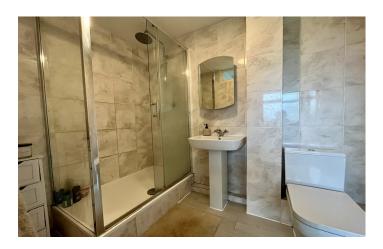

#### Bathroom 1.66m x 2.31m

Modern fitted bathroom with walk in double shower, wash hand basin, low level W/C, tiled walls and floor, heated towel rail and extractor fan.