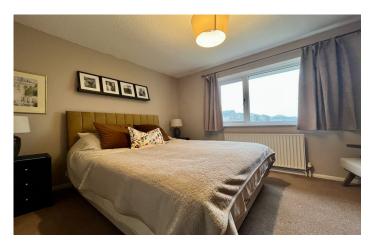

#### Landing

Hatch to loft space. Double glazed window to side.

**Bedroom One** 2.97m x 3.58m Radiator. TV point. Double glazed window to rear.