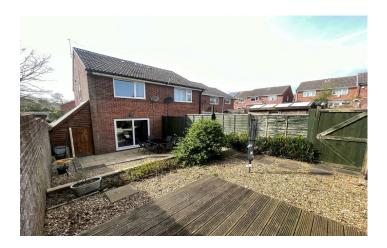

#### Outside

To the rear is a low maintenance garden with a paved patio area. There are steps up to two separate raised gravelled areas. To the top section there is a decked seating area. The rear garden is enclosed by walling and fencing, and a timber gate provides rear access.