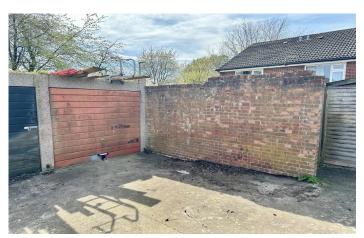

#### **Single Garage**

With 'up and over' door and parking in front of the garage.

#### Workshop

To the side of the property there is a workshop that offers power and light and door leading to the front of the property.

#### **Front Garden**

To the front is a gravelled area with concrete path leading to the front door and outside light.