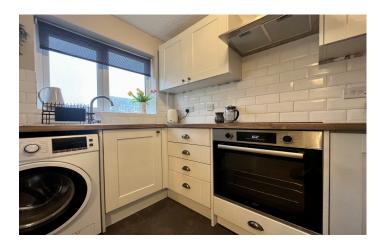

#### Kitchen 1.81m x 2.70m

Modern well fitted Kitchen comprising a range of wall, base and draw units. Stainless steel single drainer and mixer tap. Built in oven with four ring induction hob and cooker hood over. Space for washing machine and fridge freezer. Tiled floor. Double glazed window to front.