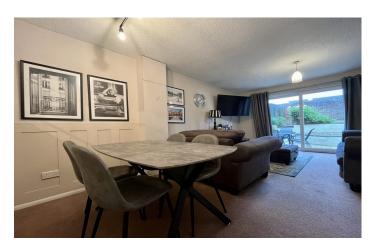

#### Lounge/Diner 3.59m x 5.42m

Built in understairs cupboard. Radiator. TV point. Double glazed sliding patio doors provide access to the rear garden.