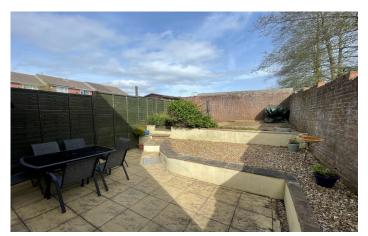

#### Outside

To the rear is a low maintenance garden with a paved patio area. There are steps up to two separate raised gravelled areas. To the top section there is a decked seating area. The rear garden is enclosed by walling and fencing, and a timber gate provides rear access.