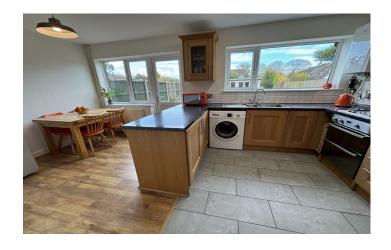

#### Hall

With window to the front and radiator.

**Lounge** 4.76m x 4.24m (maximum measurements)

Window to the front, two radiators, under stairs cupboard and wall mounted gas fire.

**Kitchen/Diner** 3.11m x 5.17m (maximum measurements)

Comprising of a range of wall, base and drawer units, work surfacing with stainless steel one and a half bowl sink drainer, four ring gas hob, stainless steel splashback and extractor hood over, oven under, boiler, plumbing for washing machine, radiator, space for American style fridge/freezer, two windows to the rear and door leading out to the rear.