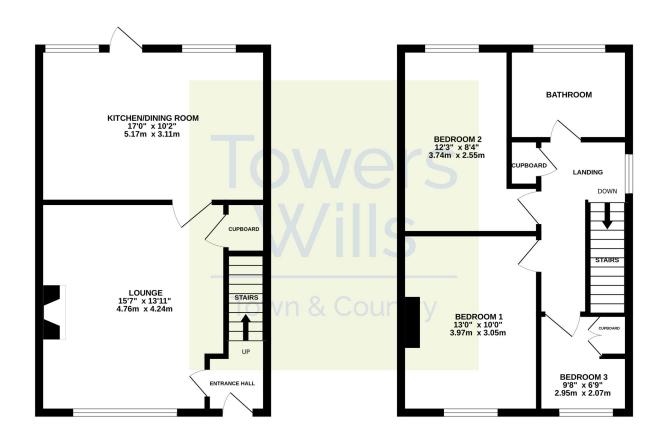

#### Hall

With window to the front and radiator.

**Lounge** 4.76m x 4.24m (maximum measurements)

Window to the front, two radiators, under stairs cupboard and wall mounted gas fire.

**Kitchen/Diner** 3.11m x 5.17m (maximum measurements)

Comprising of a range of wall, base and drawer units, work surfacing with stainless steel one and a half bowl sink drainer, four ring gas hob, stainless steel splashback and extractor hood over, oven under, boiler, plumbing for washing machine, radiator, space for American style fridge/freezer, two windows to the rear and door leading out to the rear.

### Landing

With window to the side, cupboard and hatch to roof space.

**Bedroom One** 3.97m x 3.05m (maximum measurements)

With window to the front and radiator.

**Bedroom Two** 3.74m x 2.55m plus entrance recess (maximum measurements)

With window to the rear and radiator.

**Bedroom Three** 2.95m x 2.07m (maximum measurements)

With window to the front, fitted storage and radiator.

#### **Bathroom**

A white suite fitted with a p-shaped panel bath with shower over, part tiled walls, W.C, wash hand basin, heated towel rail, extractor fan and window to the rear.

### **Energy Efficiency**

GROUND FLOOR 1ST FLOOR

Whilst every attempt has been made to ensure the accuracy of the floorplan contained here, measurement of doors, windows, rooms and any other items are approximate and no responsibility is taken for any error, omission or mis-statement. This plan is for illustrative purposes only and should be used as such by any prospective purchaser. The services, systems and appliances shown have not been tested and no guarante as to their operability or efficiency can be given.