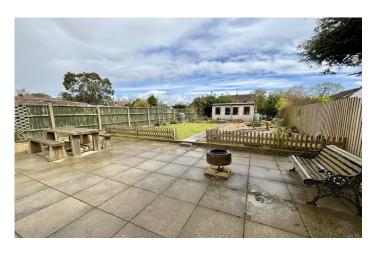

#### Garden

A superb size garden being mostly laid to lawn, large patio area, gravel area, pond, mature shrubs, raised vegetable beds, water tap and outside power. The garden also has a good size shed measuring 3.06m x 2.42m (maximum measurements) with power and light connected.

**Summerhouse** 3.35m x 4.28m (maximum measurements)

With double glazed windows and door to the front and benefits from light and power connected. An ideal home office, gym, or entertaining area.