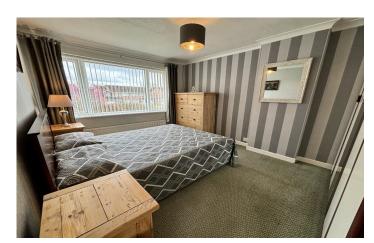

### Landing

With window to the side, cupboard and hatch to roof space.

**Bedroom One** 3.97m x 3.05m (maximum measurements)

With window to the front and radiator.

**Bedroom Two** 3.74m x 2.55m plus entrance recess (maximum measurements)