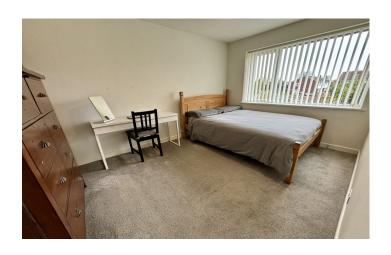

With window to the rear and radiator.

**Bedroom Three** 2.95m x 2.07m (maximum measurements)

With window to the front, fitted storage and radiator.