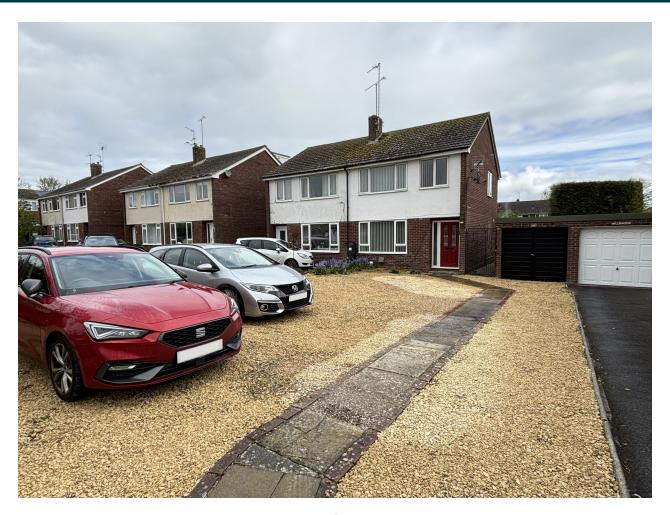

√ 01935 577 032 | 01460 298 530 | ✓ info@towerswills.co.uk

222, Larkhill Road, Yeovil, Somerset BA21 3LL £260,000

Towers Wills welcome to the market this well presented semi-detached property in a popular location. Early viewing is advised and briefly comprises; hall, lounge, kitchen/diner, three bedrooms, bathroom, large rear garden with summerhouse, off road parking for several vehicles and garage.

#### **Front Garden**

To the front of the property is a large gravel area providing off road parking for several vehicles and in turn leads into the garage and benefits from a gate leading to the rear garden.