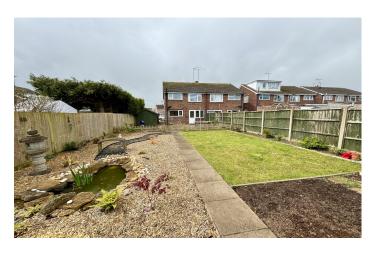

#### Garden

A superb size garden being mostly laid to lawn, large patio area, gravel area, pond, mature shrubs, raised vegetable beds, water tap and outside power. The garden also has a good size shed measuring 3.06m x 2.42m (maximum measurements) with power and light connected.

#### **Front Garden**

To the front of the property is a large gravel area providing off road parking for several vehicles and in turn leads into the garage and benefits from a gate leading to the rear garden.