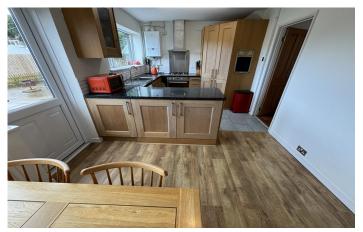

#### Hall

With window to the front and radiator.

**Lounge** 4.76m x 4.24m (maximum measurements)

Window to the front, two radiators, under stairs cupboard and wall mounted gas fire.

**Kitchen/Diner** 3.11m x 5.17m (maximum measurements)

Comprising of a range of wall, base and drawer units, work surfacing with stainless steel one and a half bowl sink drainer, four ring gas hob, stainless steel splashback and extractor hood over, oven under, boiler, plumbing for washing machine, radiator, space for American style fridge/freezer, two windows to the rear and door leading out to the rear.