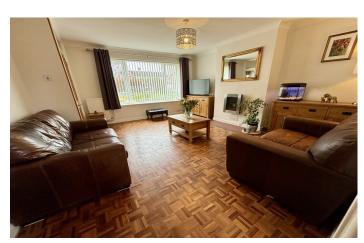

#### Hall

With window to the front and radiator.

**Lounge** 4.76m x 4.24m (maximum measurements)

Window to the front, two radiators, under stairs cupboard and wall mounted gas fire.

**Kitchen/Diner** 3.11m x 5.17m (maximum measurements)