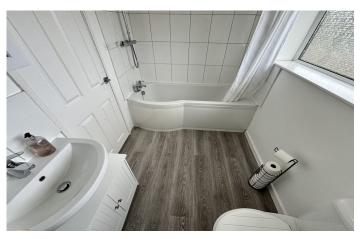

#### **Bathroom**

A white suite fitted with a p-shaped panel bath with shower over, part tiled walls, W.C, wash hand basin, heated towel rail, extractor fan and window to the rear.