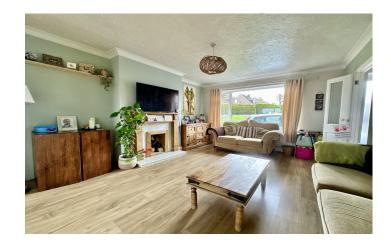

#### **Living Room**

A spacious family living area with double glazed window to the front, fireplace, radiator and bi-folding doors through to the kitchen/diner.