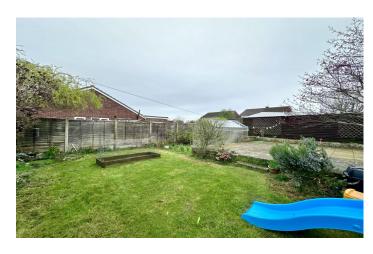

#### Rear Garden

The property benefits from a generous corner plot with large patio area, leading to an area laid to lawn, storage areas to the side and rear and greenhouse.