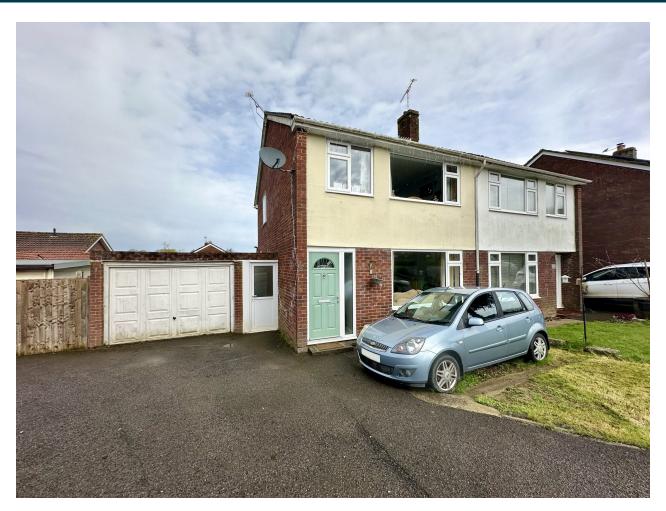

# 35, Greenwood Road, Yeovil, Somerset BA21 3LF £225,000

Towers Wills welcome to the market this three bedroom semi-detached family home, situated in a popular residential location, within easy reach of local schools, shops, playing fields and amenities. The property briefly comprises; reception hallway, living room, kitchen/diner, lean-to, three bedrooms, bathroom, garage with utility area, front and rear gardens and driveway. Gas central heated and double glazed. NO ONWARD CHAIN.

#### **Outside**

To the front of the property is an area of garden, being laid to lawn and a shared driveway, in turn leading to the garage.

#### Garage

With 'up and over' door, power and light.

#### Rear Garden

The property benefits from a generous corner plot with large patio area, leading to an area laid to lawn, storage areas to the side and rear and greenhouse.