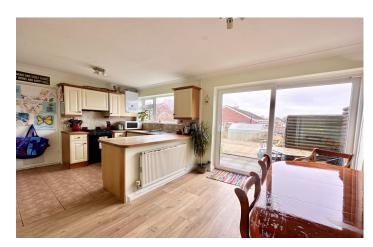

#### Kitchen Area

Comprising of a range of wall, base and drawer units, work surfacing with inset stainless steel sink/drainer, tiling to splash prone areas, space for cooker, space for fridge/freezer, double glazed window to the rear and being open plan to the dining area.

#### **Dining Area**

With ample room for table and chairs, radiator and sliding patio doors opening out to the rear garden.