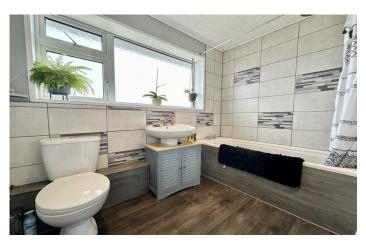

#### Bathroom

A well presented suite comprising of bath with shower over, wash hand basin, w.c, tiling, heated towel rail and double glazed window to the rear.