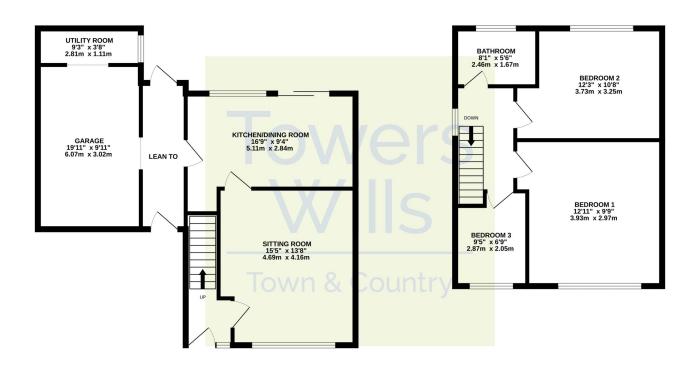

#### **Reception Hallway**

Double glazed door to the front.

#### **Living Room**

A spacious family living area with double glazed window to the front, fireplace, radiator and bi-folding doors through to the kitchen/diner.

#### Kitchen Area

Comprising of a range of wall, base and drawer units, work surfacing with inset stainless steel sink/drainer, tiling to splash prone areas, space for cooker, space for fridge/freezer, double glazed window to the rear and being open plan to the dining area.

#### **Dining Area**

With ample room for table and chairs, radiator and sliding patio doors opening out to the rear garden.

#### Lean-to

With double glazed doors to both front and rear and door to the garage.

#### **First Floor Landing**

With stairs from reception hallway, loft access, airing cupboard and double glazed window to the side.

#### **Bedroom One**

Double glazed window to the front and radiator.

#### **Bedroom Two**

Double glazed window to the rear and radiator.

#### **Bedroom Three**

Double glazed window to the front and radiator.

#### Bathroom

A well presented suite comprising of bath with shower over, wash hand basin, w.c, tiling, heated towel rail and double glazed window to the rear.

#### Garage

With 'up and over' door, power and light.

#### **Utility Area**

To the rear of the garage is a utility area with plumbing for washing machine, space for tumble dryer and window to the side.

### **Energy Efficiency**

GROUND FLOOR 1ST FLOOR

Whilst every attempt has been made to ensure the accuracy of the floorplan contained here, measurements of doors, windows, rooms and any other items are approximate and no responsibility is laken for any encry, omission or mis-statement. This plan is for illustrative purposes only and should be used as such by any prospective purchaser. The services, systems and appliances shown have not been tested and no guarante as to their operability or efficiency can be given.