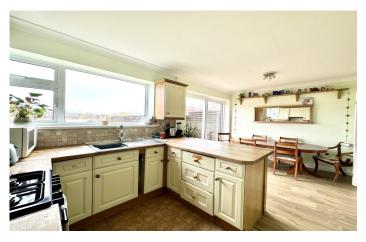

#### Kitchen Area

Comprising of a range of wall, base and drawer units, work surfacing with inset stainless steel sink/drainer, tiling to splash prone areas, space for cooker, space for fridge/freezer, double glazed window to the rear and being open plan to the dining area.

#### **Dining Area**

With ample room for table and chairs, radiator and sliding patio doors opening out to the rear garden.