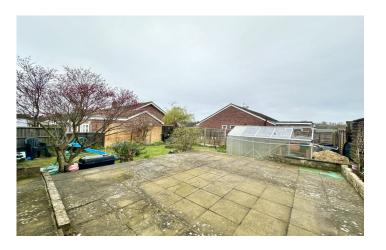

#### Rear Garden

The property benefits from a generous corner plot with large patio area, leading to an area laid to lawn, storage areas to the side and rear and greenhouse.