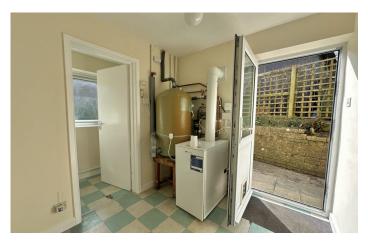

#### Lobby

With double glazed door to the side, central heating boiler, hot water cylinder and door to cloakroom.

## Garage

With 'up and over' door.