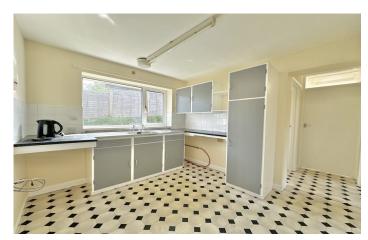

#### **Kitchen**

Comprising of a range of wall, base and drawer units, work surfacing with sink/drainer, plumbing for washing machine, space for fridge/freezer, electric cooker point, double glazed window to the rear, radiator and opening through to the walk-in larder.