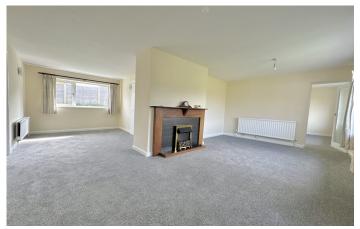

#### **Living Room**

Double glazed door and window to the front, radiator, electric fireplace and being open plan through to the dining room.

#### **Dining Room**

With double glazed window to the rear and radiator.