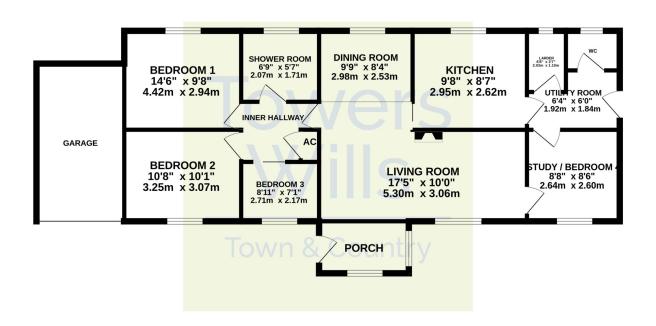

## Floor Plan

#### **GROUND FLOOR**

Whilst every attempt has been made to ensure the accuracy of the floorplan contained here, measurement of doors, windows, rooms and any other telms are approximate and no responsibility is taken for any error, omission or mis-statement. This plan is for illustrative purposes only and should be used as such by any prospective purchaser. The services, systems and appliances shown have not been tested and no guarante as to their operability or efficiency can be given.

#### **Bedroom One**

Double glazed window to the rear and radiator.

#### **Bedroom Two**

Double glazed window to the front and radiator.

#### **Bedroom Three**

Double glazed window to the front and radiator.

#### Study/Bedroom Four

Double glazed window to the front and radiator.

#### **Shower Room**

Comprising of double shower cubicle, wash hand basin with vanity unit under, w.c, tiling, wall mounted vanity unit, heated towel rail and double glazed window to the rear.

#### **Kitchen**

Comprising of a range of wall, base and drawer units, work surfacing with sink/drainer, plumbing for washing machine, space for fridge/freezer, electric cooker point, double glazed window to the rear, radiator and opening through to the walk-in larder.

#### **Dining Room**

With double glazed window to the rear and radiator.

#### **Living Room**

Double glazed door and window to the front, radiator, electric fireplace and being open plan through to the dining room.