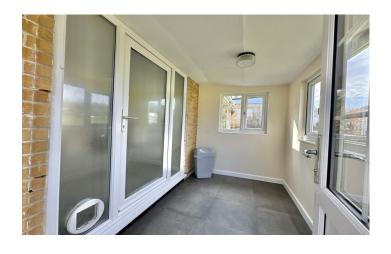

#### **Porch**

With double glazed door and windows to the front.

#### Lobby

With double glazed door to the side, central heating boiler, hot water cylinder and door to cloakroom.